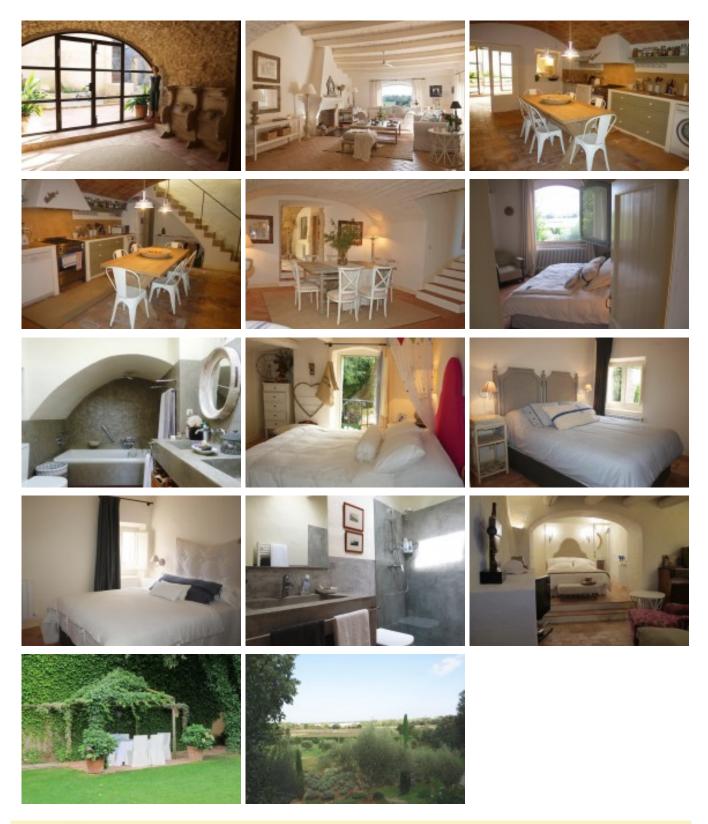

## House and barn recently restored eighteenth century

The house is located in the old town, close walk, schools, restaurants, shops, etc. Still it has a lot of privacy and tranquility.

The entry offers a large hall with a stone catalan vault giving the house a lot of light.

The house has a nice kitchen, a living room with fireplace and outdoor access to the garden, pantry, four bedrooms, all with bathrooms and closets; and a single room with bathroom and closets.

On the ground floor there is an apartment with a living room with ecological fireplace, a double bedroom, bathroom and closets.

The garden is very charming with great views and also has a separate entrance. Also has a greenhouse.

Crosscurretn jet pool.

Eighteenth century wine cellar.

Characteristics

Mountain View

**Ref:** 2286

Price: 875000.00 €
Locality: BAIX EMPORDÀ