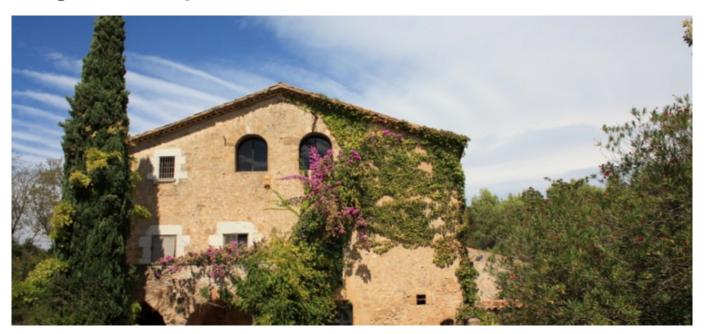

## Seventeenth century farmhouse, located in a quiet spot near a village of Alt Empordà

House: 900 sq m

Built in the 17th century.

Semi-restored (structures and division of spaces done)

-Ground floor: entrance hall with stairs (access to the upper floors), 2 living rooms with vaulted ceilings, kitchen (access to the garden), 2 dining rooms.

-First floor: Distributor-hall, 7 rooms.

-Second Floor: Distributor-hall, 4 bedrooms. Oak beam ceilings.

Land: 40,000 sq m

Garden, fruit trees, fields, etc.

Agricultural facilities; warehouses, sheds, barns and garages.