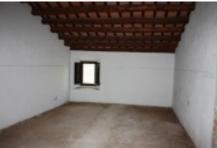

## Seventeenth century farmhouse, located in a quiet spot near a village of Alt Empordà

House: 900 sq m

Built in the 17th century.

Semi-restored (structures and division of spaces done)

-Ground floor: entrance hall with stairs (access to the upper floors), 2 living rooms with vaulted ceilings, kitchen (access to the garden), 2 dining rooms.

-First floor: Distributor-hall, 7 rooms.

-Second Floor: Distributor-hall, 4 bedrooms. Oak beam ceilings.

Land: 40,000 sq m

Garden, fruit trees, fields, etc.

Agricultural facilities; warehouses, sheds, barns and garages.