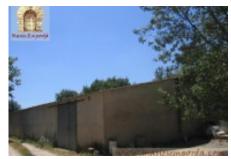

## Seventeenth century farmhouse, located in a quiet spot near a village of Alt Empordà

House: 900 sq m

Built in the 17th century.

Semi-restored (structures and division of spaces done)

-Ground floor: entrance hall with stairs (access to the upper floors), 2 living rooms with vaulted ceilings, kitchen (access to the garden), 2 dining rooms.

-First floor: Distributor-hall, 7 rooms.

-Second Floor: Distributor-hall, 4 bedrooms. Oak beam ceilings.

Land: 40,000 sq m

Garden, fruit trees, fields, etc.

Agricultural facilities; warehouses, sheds, barns and garages.

Installations

Water: Yes

Flactricity Vac

Price: 790000.00 €

Locality: <u>ALT EMPORDÀ</u>

Type of property: <u>MASIAS</u>

PROPERTY
COUNTRY HOUSE

Property classification: Sold

properties

Construction: 900 m2 Plot: 40000 m2

Additional characteristics: Garaje

Calificación energética

+34 972 620 112 +34 606 213 800 +34 619 075 119 info@masiesemporda.com - www.masiesemporda.com