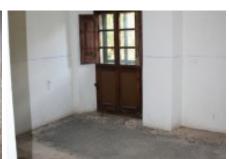

## Seventeenth century farmhouse, located in a quiet spot near a village of Alt Empordà

House: 900 sq m

Built in the 17th century.

Semi-restored (structures and division of spaces done)

-Ground floor: entrance hall with stairs (access to the upper floors), 2 living rooms with vaulted ceilings, kitchen (access to the garden), 2 dining rooms.

-First floor: Distributor-hall, 7 rooms.

-Second Floor: Distributor-hall, 4 bedrooms. Oak beam ceilings.

Land: 40,000 sq m

Garden, fruit trees, fields, etc.

Agricultural facilities; warehouses, sheds, barns and garages.