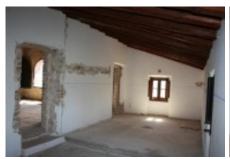

## Seventeenth century farmhouse, located in a quiet spot near a village of Alt Empordà

House: 900 sq m

Built in the 17th century.

Semi-restored (structures and division of spaces done)

-Ground floor: entrance hall with stairs (access to the upper floors), 2 living rooms with vaulted ceilings, kitchen (access to the garden), 2 dining rooms.

-First floor: Distributor-hall, 7 rooms.

-Second Floor: Distributor-hall, 4 bedrooms. Oak beam ceilings.

Land: 40,000 sq m

Garden, fruit trees, fields, etc.

Agricultural facilities; warehouses, sheds, barns and garages.