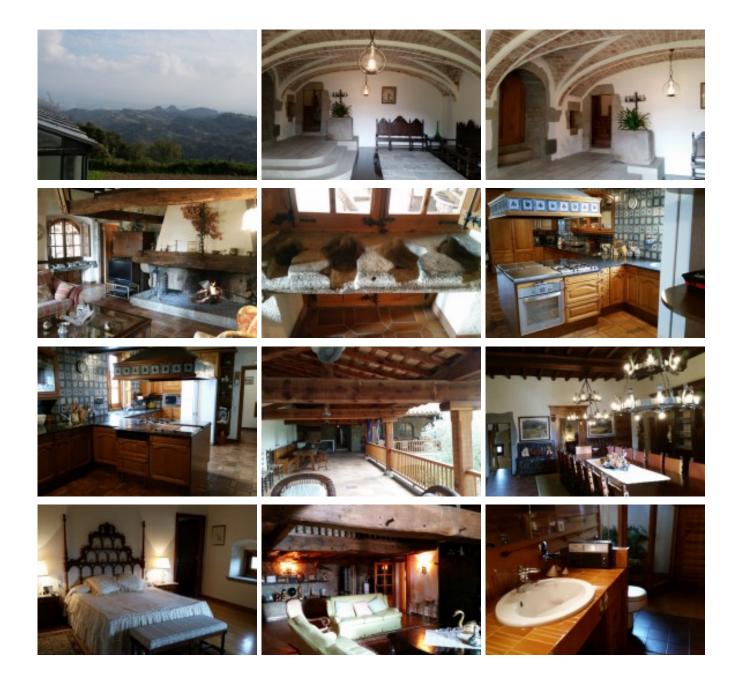

Ver más información sobre esta propiedad en nuestra página web

**Ref:** 1310

Price: 3000000.00 €

Locality: <u>LLUÇANES</u>

Type of property: <u>MASIAS</u>

**PROPERTY** 

CASTLE / GREAT PROPERTIES

Property classification: Sold

properties

Construction: 3800 m2 Plot: 2670000 m2

Additional characteristics: Garaje

Calificación energética