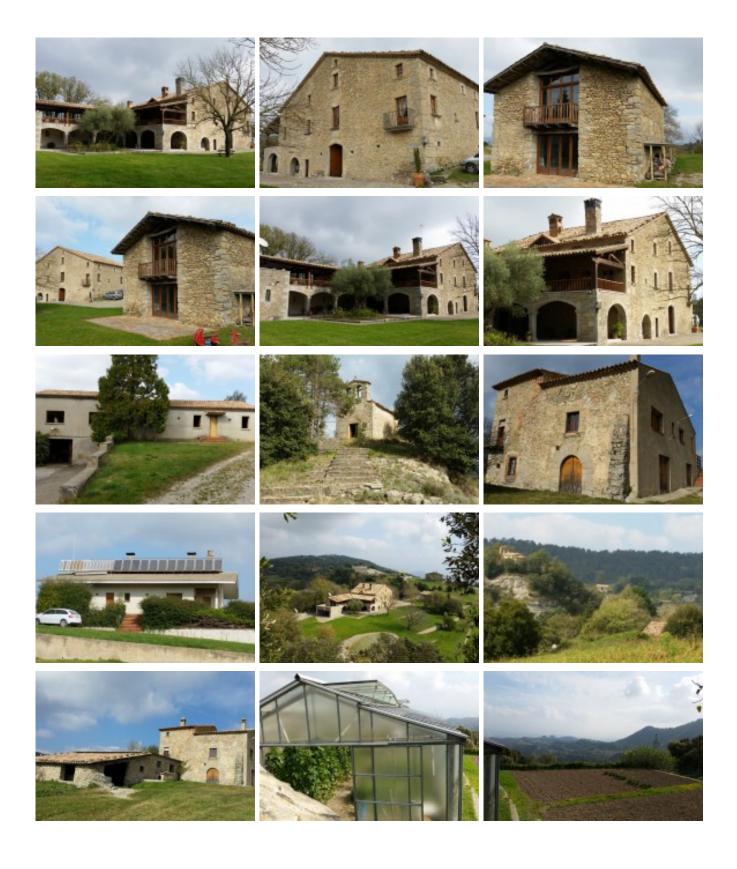

## House with an area of 268 hectares of land in the Lluçanes

The farm is located in the Osona, halfway between the towns of Sant Boi de Lluçanès, Sora, and Oris.

Geographically it is located in the north border of the Catalan Central Depression and Pre-Pyrenees.

The farm has a total area of 267.68 ha. This area has been derived from the topographic map by surveyor (October 5, 1994).

The farm is located in an elevated position to an intermediate level between the Vic Plain and Lluçanès plateau: dimensions of between 680 and 960 m above sea level. The farm has a central part of flat relief, with landings in high position are occupied mainly by farming and grazing areas. In extreme relief surrounding the central landing becomes steep, with slopes facing mostly shady and covered with woodland.

Ver más información sobre esta propiedad en nuestra página web

**Ref:** 1310

Price: 3000000.00 €

Locality: <u>LLUÇANES</u>

Type of property: <u>MASIAS</u>

**PROPERTY** 

CASTLE / GREAT PROPERTIES

Property classification: Sold

properties

Construction: 3800 m2 Plot: 2670000 m2

Additional characteristics: Garaje

Calificación energética