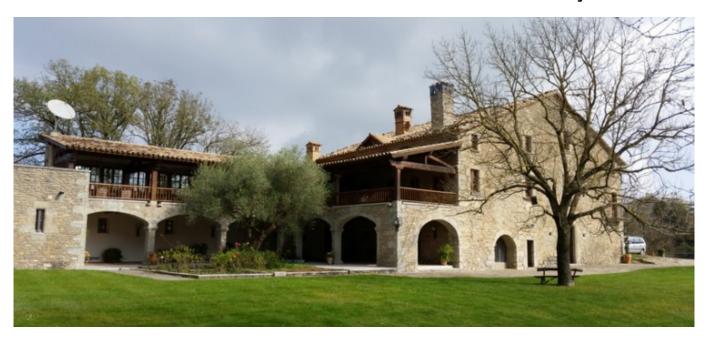

## House with an area of 268 hectares of land in the Lluçanes

The farm is located in the Osona, halfway between the towns of Sant Boi de Lluçanès, Sora, and Oris.

Geographically it is located in the north border of the Catalan Central Depression and Pre-Pyrenees.

The farm has a total area of 267.68 ha. This area has been derived from the topographic map by surveyor (October 5, 1994).

The farm is located in an elevated position to an intermediate level between the Vic Plain and Lluçanès plateau: dimensions of between 680 and 960 m above sea level. The farm has a central part of flat relief, with landings in high position are occupied mainly by farming and grazing areas. In extreme relief surrounding the central landing becomes steep, with slopes facing mostly shady and covered with woodland.

properties

Construction: 3800 m2 Plot: 2670000 m2

Additional characteristics: Garaje

Calificación energética