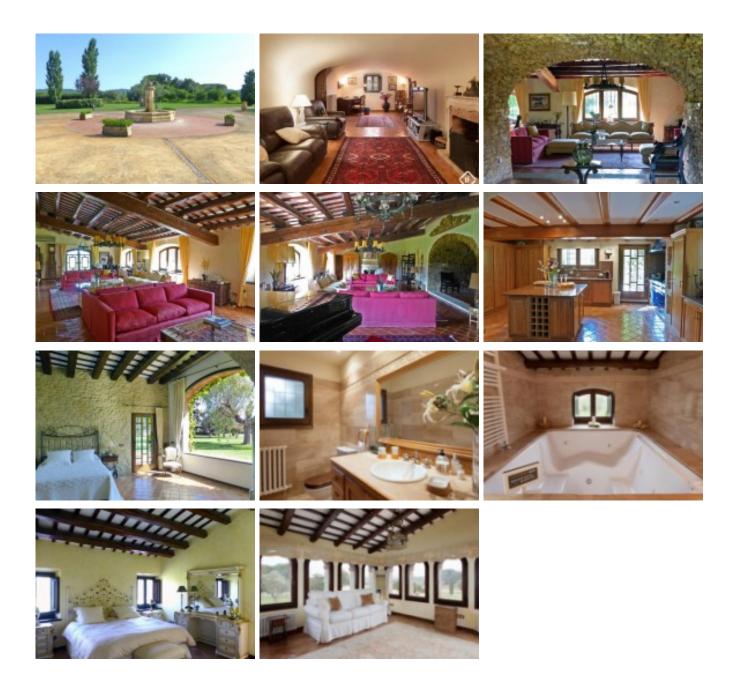

## Extraordinary eighteenth century farmhouse of 1,422 m2. Baix Empordà

Extraordinary eighteenth century farmhouse of 1,422 m2 and 70,000 m2 of land.

It has been restored respecting the originality of the house by its present owners in 2003.

The farmhouse of about 780 m2 is divided into two floors.

Ground floor: Large double height lobby with a stone arch, living room with fireplace, living room with vaulted roof and fireplace, a second living this slightly smaller with fireplace, kitchen, toilet, laundry room, cellars. One bedroom with bathroom and dressing.

First floor: Hall reading room, master suite, dressing room, jacuzzi bath and terrace. Six bedrooms with bathroom.

Outbuildings: tower, stables, a swimming pool, outdoor garage. A one-storey building, currently divided into two independent units and is used to store garden equipment.

Private well water. Light and strength. Large Garden, automatic irrigation, fenced property gas central heating oil.

Ver más información sobre esta propiedad en nuestra

Ref: 1304 Price: 2850000.00 € Locality: BAIX EMPORDÀ Type of property: MASIAS PROPERTY Property classification: Sold properties Construction: 1100 m2 Plot: 70000 m2 Additional characteristics: Piscina Garaje