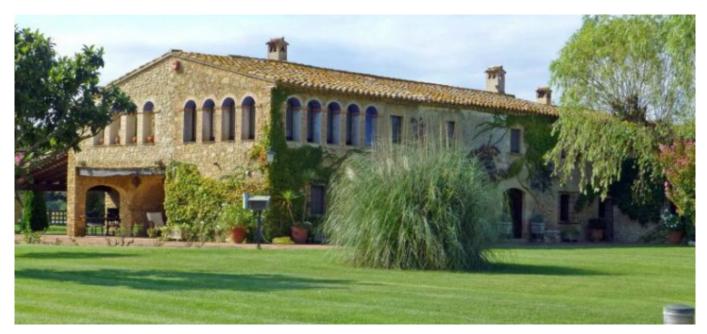

## Extraordinary eighteenth century farmhouse of 1,422 m2. Baix Empordà

Extraordinary eighteenth century farmhouse of 1,422 m2 and 70,000 m2 of land.

It has been restored respecting the originality of the house by its present owners in 2003.

The farmhouse of about 780 m2 is divided into two floors.

Ground floor: Large double height lobby with a stone arch, living room with fireplace, living room with vaulted roof and fireplace, a second living this slightly smaller with fireplace, kitchen, toilet, laundry room, cellars. One bedroom with bathroom and dressing.

First floor: Hall reading room, master suite, dressing room, jacuzzi bath and terrace. Six bedrooms with bathroom.

Outbuildings: tower, stables, a swimming pool, outdoor garage. A one-storey building, currently divided into two independent units and is used to store garden equipment.

Private well water. Light and strength. Large Garden, automatic irrigation, fenced property gas central heating oil.

Ver más información sobre esta propiedad en nuestra

Ref: 1304 Price: 2850000.00 € Locality: BAIX EMPORDÀ Type of property: MASIAS PROPERTY Property classification: Sold properties Construction: 1100 m2 Plot: 70000 m2 Additional characteristics: Piscina Garaje