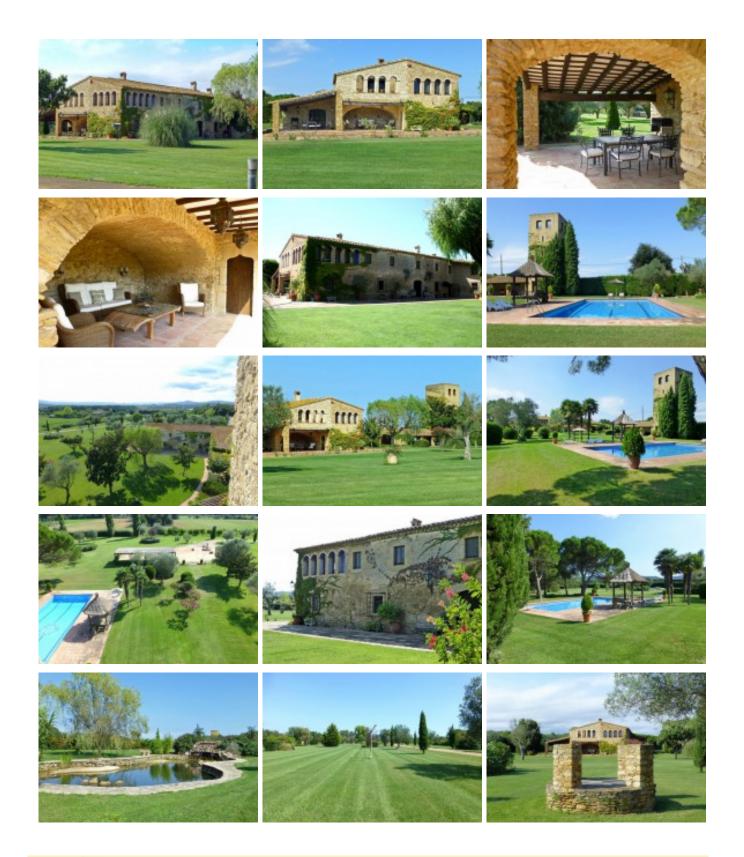

## Extraordinary eighteenth century farmhouse of 1,422 m2. Baix Empordà

Extraordinary eighteenth century farmhouse of 1,422 m2 and 70,000 m2 of land.

It has been restored respecting the originality of the house by its present owners in 2003.

The farmhouse of about 780 m2 is divided into two floors.

Ground floor: Large double height lobby with a stone arch, living room with fireplace, living room with vaulted roof and fireplace, a second living this slightly smaller with fireplace, kitchen, toilet, laundry room, cellars. One bedroom with bathroom and dressing.

First floor: Hall reading room, master suite, dressing room, jacuzzi bath and terrace. Six bedrooms with bathroom.

Outbuildings: tower, stables, a swimming pool, outdoor garage. A one-storey building, currently divided into two independent units and is used to store garden equipment.

Private well water. Light and strength. Large Garden, automatic irrigation, fenced property gas central heating oil.

Ver más información sobre esta propiedad en nuestra

Ref: 1304 Price: 2850000.00 € Locality: BAIX EMPORDÀ Type of property: MASIAS PROPERTY Property classification: Sold properties Construction: 1100 m2 Plot: 70000 m2 Additional characteristics: Piscina Garaje