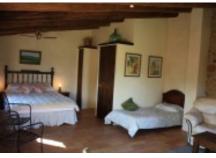

Recently refurbished respecting the style and character of the original masia. The property consists of main house and guest house.

The main house is distributed on 2 floors. On the ground floor: a guest bathroom, kitchen with storeroom, laundry, dining room and living room. Upstairs, a large distributor opens the way to the rooms; one en suite with dressing room and 2 double rooms sharing a bathroom.