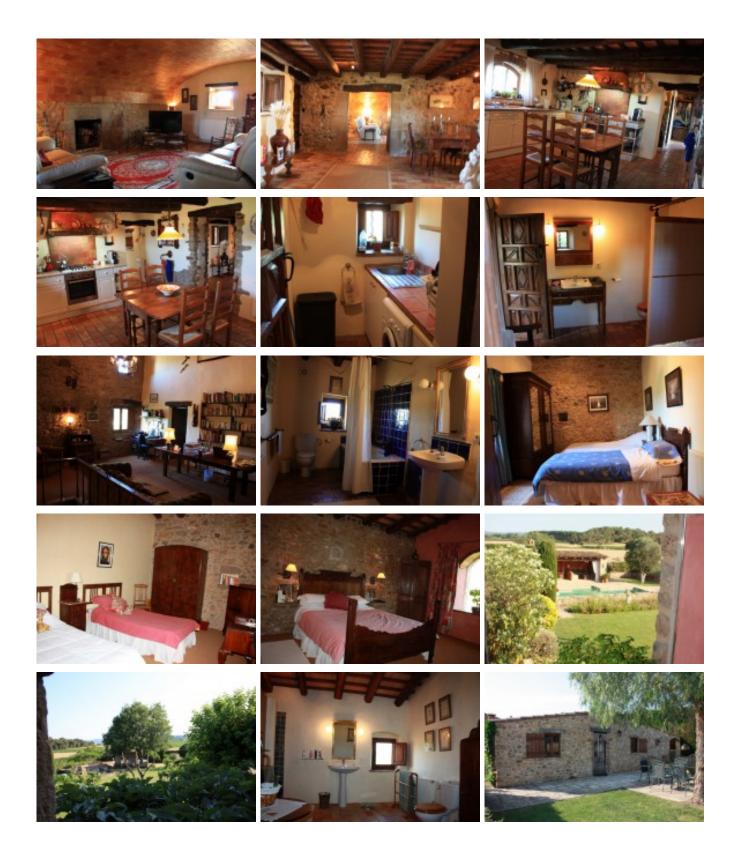

## Beautiful Farmhouse situated around the La Bisbal. Baix Empordà

Beautiful Farmhouse situated around the La Bisbal.

A very nice kept garden, welcomes us. Olive trees, cactus, flowers endless summer porch, a pool and a small jacuzzi, adorn this outdoor space that invites to enjoy and relax accompanied by the silence that gives this house in the heart of the Empordà.

Recently refurbished respecting the style and character of the original masia. The property consists of main house and guest house.

The main house is distributed on 2 floors. On the ground floor: a guest bathroom, kitchen with storeroom, laundry, dining room and living room. Upstairs, a large distributor opens the way to the rooms; one en suite with dressing room and 2 double rooms sharing a bathroom.

In the same volume we found a room with separate entrance and bathroom.

Ver más información sobre esta propiedad en nuestra página web Ref: 1295 Price: 1290000.00 € Locality: BAIX EMPORDÀ Type of property: MASIAS PROPERTY Property classification: Sold properties Construction: 530 m2 Plot: 14000 m2 Bathrooms: 4 Bedrooms: 6 Additional characteristics: Piscina Garaje