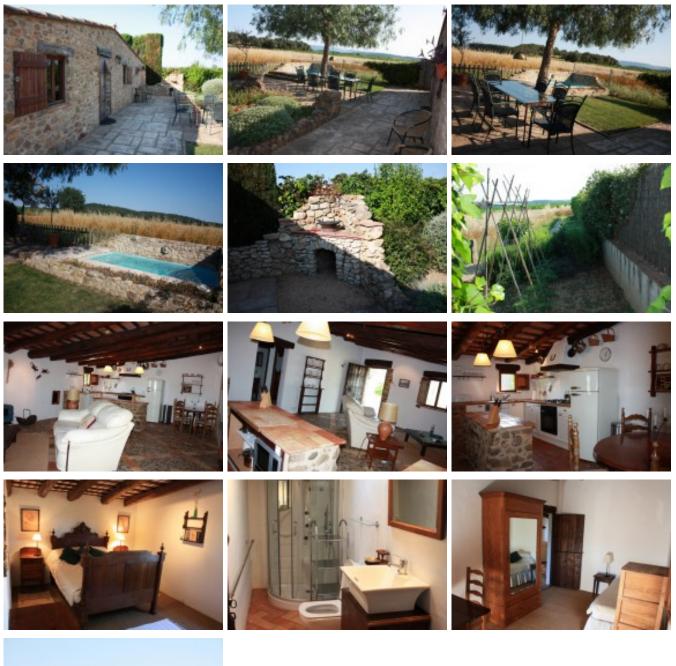

## Beautiful Farmhouse situated around the La Bisbal. Baix Empordà

Beautiful Farmhouse situated around the La Bisbal.

A very nice kept garden, welcomes us. Olive trees, cactus, flowers endless summer porch, a pool and a small jacuzzi, adorn this outdoor space that invites to enjoy and relax accompanied by the silence that gives this house in the heart of the Empordà.

Recently refurbished respecting the style and character of the original masia. The property consists of main house and guest house.

The main house is distributed on 2 floors. On the ground floor: a guest bathroom, kitchen with storeroom, laundry, dining room and living room. Upstairs, a large distributor opens the way to the rooms; one en suite with dressing room and 2 double rooms sharing a bathroom.

In the same volume we found a room with separate entrance and bathroom.

Ver más información sobre esta propiedad en nuestra página web Ref: 1295 Price: 1290000.00 € Locality: BAIX EMPORDÀ Type of property: MASIAS PROPERTY Property classification: Sold properties Construction: 530 m2 Plot: 14000 m2 Bathrooms: 4 Bedrooms: 6 Additional characteristics: Piscina Garaje