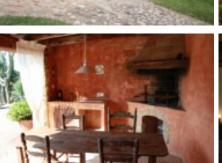

Recently refurbished respecting the style and character of the original masia. The property consists of main house and guest house.

The main house is distributed on 2 floors. On the ground floor: a guest bathroom, kitchen with storeroom, laundry, dining room and living room. Upstairs, a large distributor opens the way to the rooms; one en suite with dressing room and 2 double rooms sharing a bathroom.

In the same volume we found a room with separate entrance and bathroom.

Ver más información sobre esta propiedad en nuestra página web Ref: 1295 Price: 1290000.00 € Locality: BAIX EMPORDÀ Type of property: MASIAS PROPERTY Property classification: Sold properties Construction: 530 m2 Plot: 14000 m2 Bathrooms: 4 Bedrooms: 6 Additional characteristics: Piscina Garaje