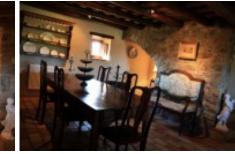

Recently refurbished respecting the style and character of the original masia. The property consists of main house and guest house.

The main house is distributed on 2 floors. On the ground floor: a guest bathroom, kitchen with storeroom, laundry, dining room and living room. Upstairs, a large distributor opens the way to the rooms; one en suite with dressing room and 2 double rooms sharing a bathroom.