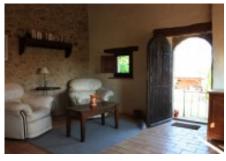

Recently refurbished respecting the style and character of the original masia. The property consists of main house and guest house.

The main house is distributed on 2 floors. On the ground floor: a guest bathroom, kitchen with storeroom, laundry, dining room and living room. Upstairs, a large distributor opens the way to the rooms; one en suite with dressing room and 2 double rooms sharing a bathroom.