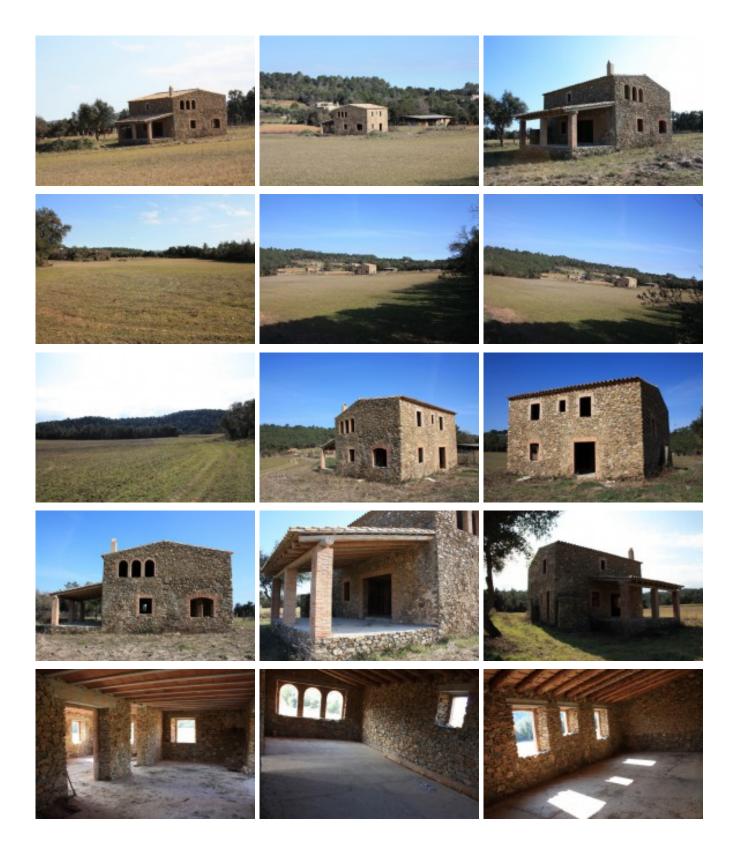

## Masia structurally consolidated. Baix Empordà

Structurally consolidated Masia of 300 m2 built, surrounded by ten hectares of fields and woods.

It is necessary to be finish: distribution of interior spaces and realization of electricity and water facilities.

Located in an emblematic place of Baix Empordà. Water well, electricity. Flat land, house facing south.

The property has a ruin in a part of the forest of about 40 m2 of floor with possibility of being restored.

Ver más información sobre esta propiedad en nuestra página web Ref: 1197 Price: 550000.00 € Locality: BAIX EMPORDÀ Type of property: MASIAS PROPERTY Property classification: Sold properties Construction: 300 m2 Plot: 41000 m2