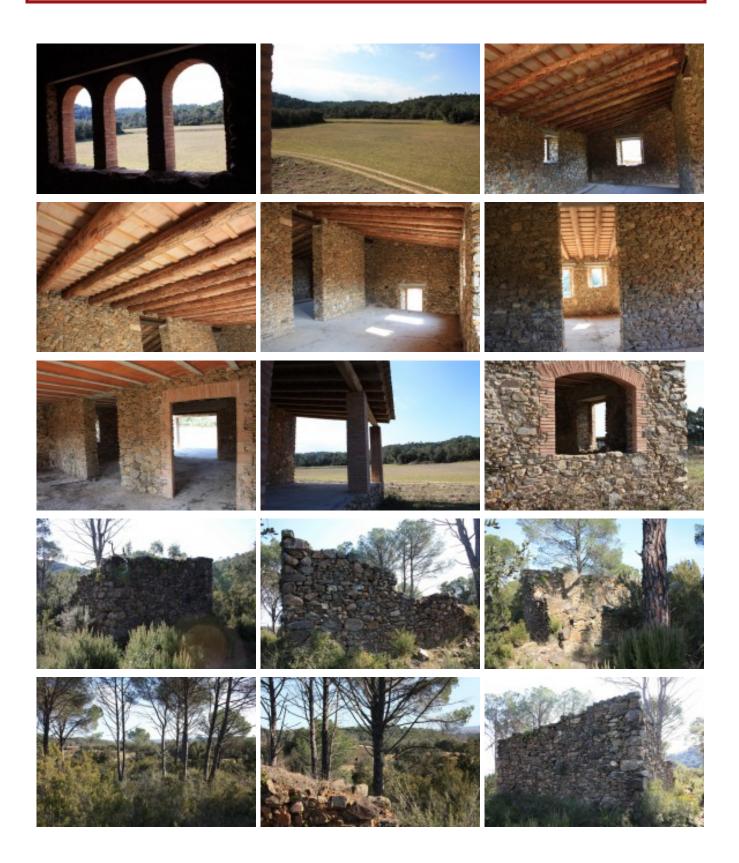

## Masia structurally consolidated. Baix Empordà

Structurally consolidated Masia of 300 m2 built, surrounded by ten hectares of fields and woods.

It is necessary to be finish: distribution of interior spaces and realization of electricity and water facilities.

Located in an emblematic place of Baix Empordà. Water well, electricity. Flat land, house facing south.

The property has a ruin in a part of the forest of about 40 m2 of floor with possibility of being restored.