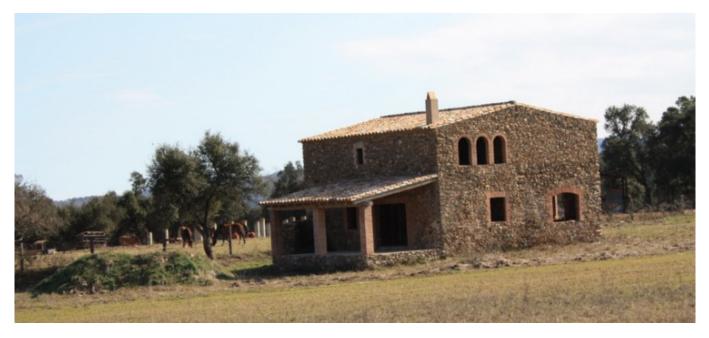

## Masia structurally consolidated. Baix Empordà

Structurally consolidated Masia of 300 m2 built, surrounded by ten hectares of fields and woods.

It is necessary to be finish: distribution of interior spaces and realization of electricity and water facilities.

Located in an emblematic place of Baix Empordà. Water well, electricity. Flat land, house facing south.

The property has a ruin in a part of the forest of about 40 m2 of floor with possibility of being restored.

Ver más información sobre esta propiedad en nuestra página web Ref: 1197 Price: 550000.00 € Locality: BAIX EMPORDÀ Type of property: MASIAS PROPERTY Property classification: Sold properties Construction: 300 m2 Plot: 41000 m2