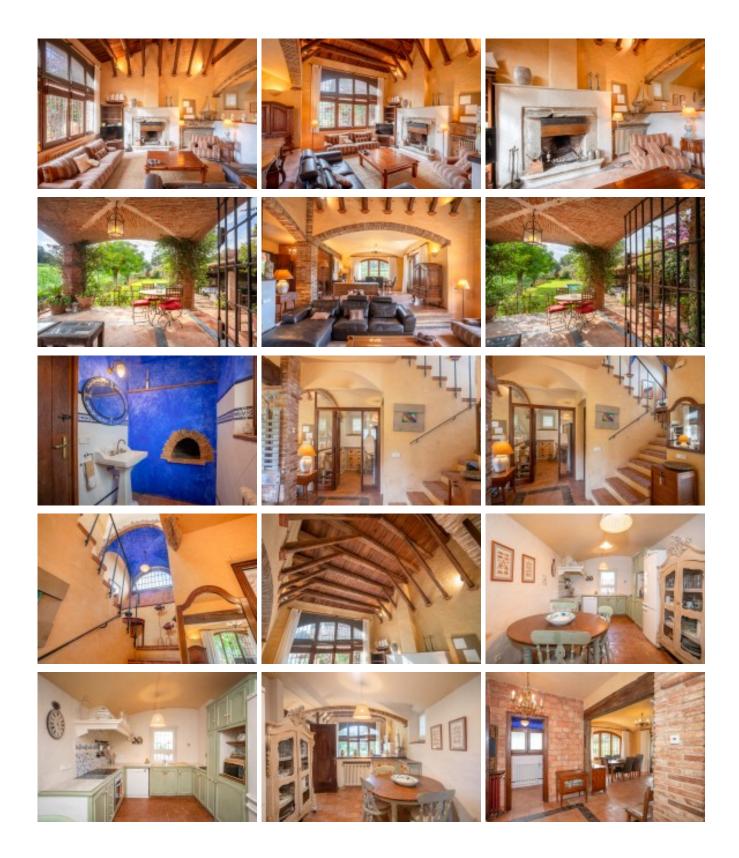

The house is distributed over three floors.

Street level floor: Entrance hall, large living room with fireplace, kitchen, dining room, a guest toilet, terrace, porch, garden, pool and outdoor porch with barbecue.

Floor 2: Three double bedrooms, three bathrooms, terrace overlooking the garden and pool.

Ground floor: Two double bedrooms with two full bathrooms, a TV lounge, pantry, garage for two cars, boiler room. This plant has a direct exit to the garden, pool and barbecue porch.