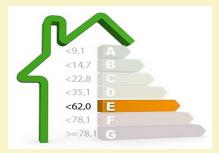

Calificación energética KgCO2/m2/year: **35** Kwh/m2/year: **138** 

municipal water network, gas-oil heating.

10 km from Calella de Palafrugell. Beaches.

Ver más información sobre esta propiedad en nuestra página web