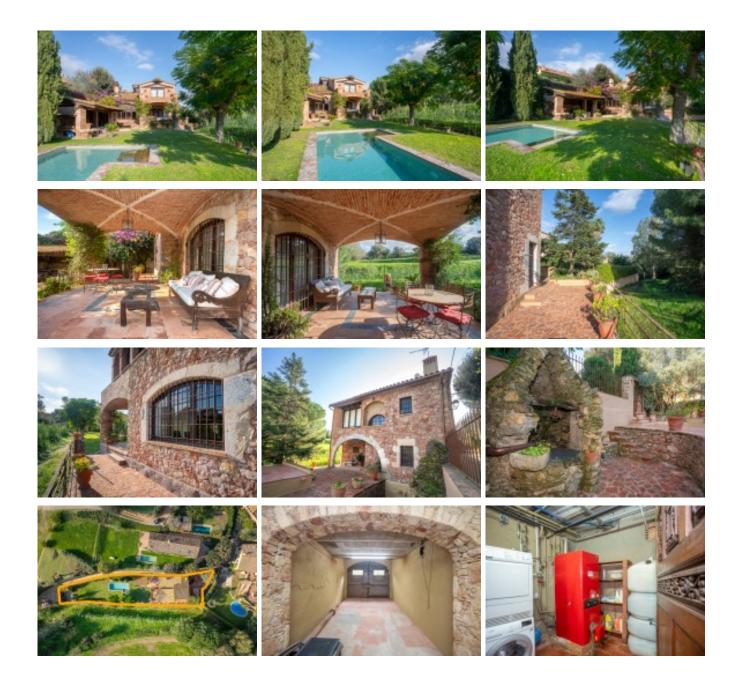

Restored farmhouse for sale five kilometers from the beaches of Llafranch, Calella and Pals. Baix Empordà. Gerona Spain.

Fully rehabilitated farmhouse of 330 m2 plot of 1,200 m2. Located a few kilometers from the beaches of Llafranc, Calella and Pals, etc.

The house is distributed over three floors.

Street level floor: Entrance hall, large living room with fireplace, kitchen, dining room, a guest toilet, terrace, porch, garden, pool and outdoor porch with barbecue.

Floor 2: Three double bedrooms, three bathrooms, terrace overlooking the garden and pool.

Ground floor: Two double bedrooms with two full bathrooms, a TV lounge, pantry, garage for two cars, boiler room. This plant has a direct exit to the garden, pool and barbecue porch.

Ref: 1149 Price: 1590000.00 € Locality: BAIX EMPORDÀ Type of property: MASIAS PROPERTY STONE HOUSE Property classification: For sale Construction: 330 m2 Plot: 1200 m2 Bathrooms: 6

Bedrooms: 5 Additional characteristics: Piscina Garaje