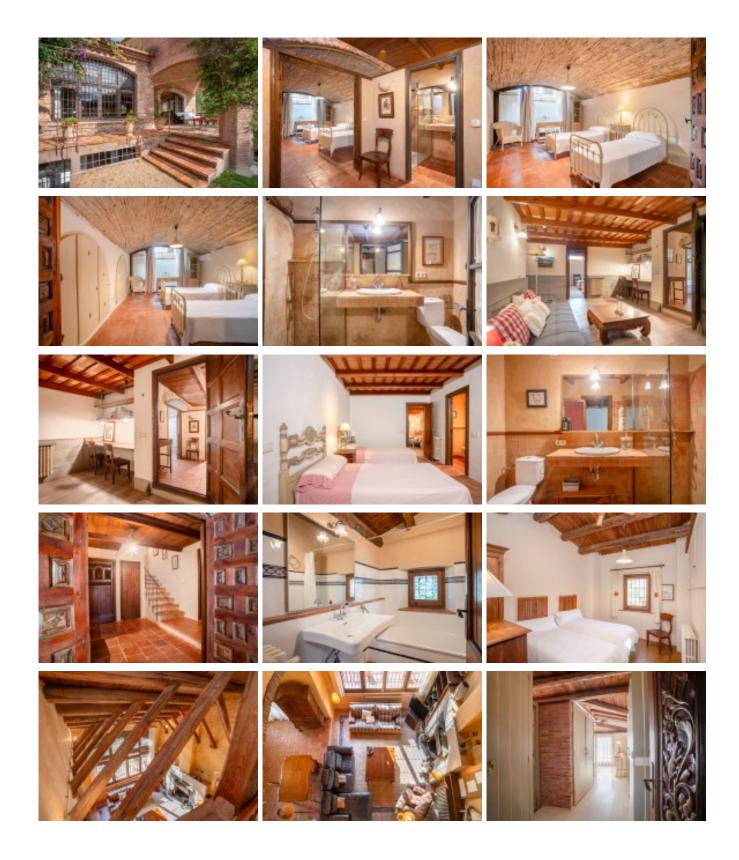

Restored farmhouse for sale five kilometers from the beaches of Llafranch, Calella and Pals. Baix Empordà. Gerona Spain.

Fully rehabilitated farmhouse of 330 m2 plot of 1,200 m2. Located a few kilometers from the beaches of Llafranc, Calella and Pals, etc.

The house is distributed over three floors.

Street level floor: Entrance hall, large living room with fireplace, kitchen, dining room, a guest toilet, terrace, porch, garden, pool and outdoor porch with barbecue.

Floor 2: Three double bedrooms, three bathrooms, terrace overlooking the garden and pool.

Ground floor: Two double bedrooms with two full bathrooms, a TV lounge, pantry, garage for two cars, boiler room. This plant has a direct exit to the garden, pool and barbecue porch.

Ref: 1149 Price: 1590000.00 € Locality: BAIX EMPORDÀ Type of property: MASIAS PROPERTY STONE HOUSE Property classification: For sale Construction: 330 m2 Plot: 1200 m2 Bathrooms: 6

Bedrooms: 5 Additional characteristics: Piscina Garaje