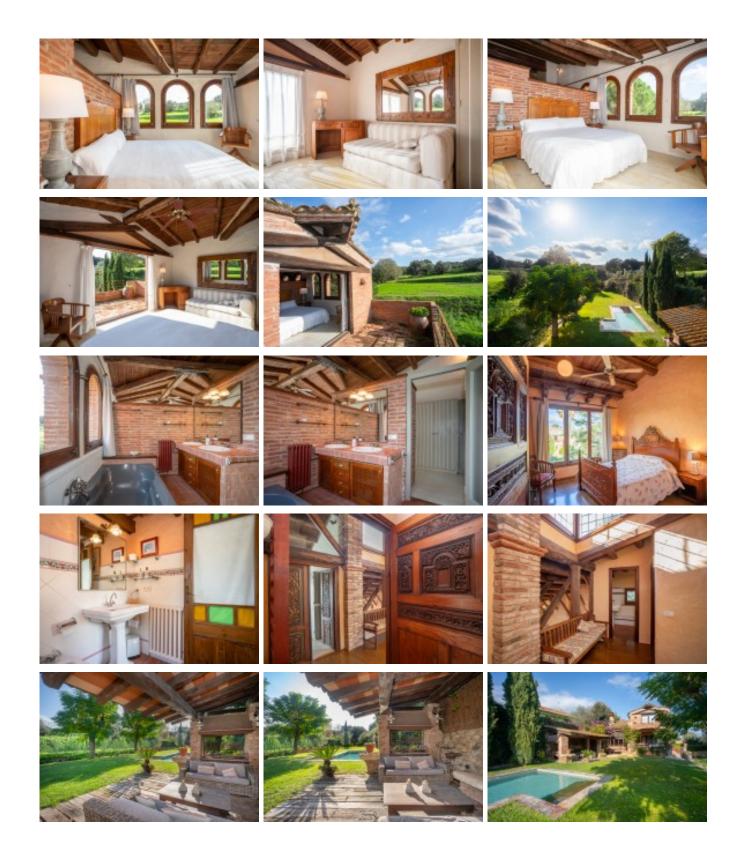

Restored farmhouse for sale five kilometers from the beaches of Llafranch, Calella and Pals. Baix Empordà. Gerona Spain.

Fully rehabilitated farmhouse of 330 m2 plot of 1,200 m2. Located a few kilometers from the beaches of Llafranc, Calella and Pals, etc.

The house is distributed over three floors.

Street level floor: Entrance hall, large living room with fireplace, kitchen, dining room, a guest toilet, terrace, porch, garden, pool and outdoor porch with barbecue.

Floor 2: Three double bedrooms, three bathrooms, terrace overlooking the garden and pool.

Ground floor: Two double bedrooms with two full bathrooms, a TV lounge, pantry, garage for two cars, boiler room. This plant has a direct exit to the garden, pool and barbecue porch.

Ref: 1149 Price: 1590000.00 € Locality: BAIX EMPORDÀ Type of property: MASIAS PROPERTY STONE HOUSE Property classification: For sale Construction: 330 m2 Plot: 1200 m2 Bathrooms: 6

Bedrooms: 5 Additional characteristics: Piscina Garaje