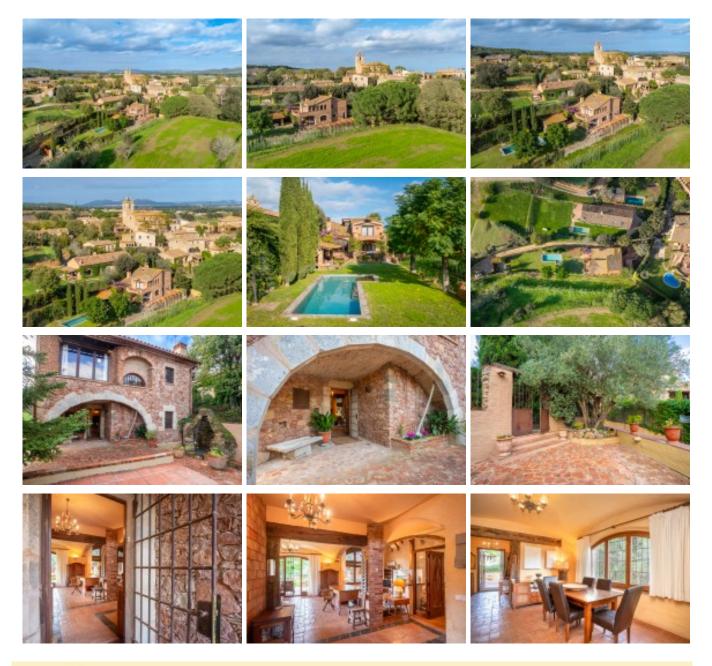

Restored farmhouse for sale five kilometers from the beaches of Llafranch, Calella and Pals. Baix Empordà. Gerona Spain.

Fully rehabilitated farmhouse of 330 m2 plot of 1,200 m2. Located a few kilometers from the beaches of Llafranc, Calella and Pals, etc.

The house is distributed over three floors.

Street level floor: Entrance hall, large living room with fireplace, kitchen, dining room, a guest toilet, terrace, porch, garden, pool and outdoor porch with barbecue.

Floor 2: Three double bedrooms, three bathrooms, terrace overlooking the garden and pool.

Ground floor: Two double bedrooms with two full bathrooms, a TV lounge, pantry, garage for two cars, boiler room. This plant has a direct exit to the garden, pool and barbecue porch.

Ref: 1149 Price: 1590000.00 € Locality: BAIX EMPORDÀ Type of property: MASIAS PROPERTY STONE HOUSE Property classification: For sale Construction: 330 m2 Plot: 1200 m2 Bathrooms: 6

Bedrooms: 5 Additional characteristics: Piscina Garaje