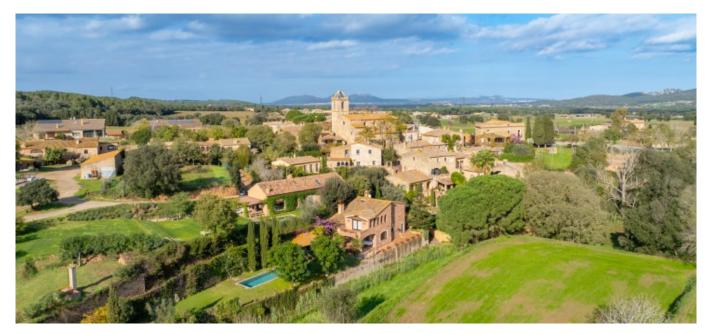

Restored farmhouse for sale five kilometers from the beaches of Llafranch, Calella and Pals. Baix Empordà. Gerona Spain.

Fully rehabilitated farmhouse of 330 m2 plot of 1,200 m2. Located a few kilometers from the beaches of Llafranc, Calella and Pals, etc.

The house is distributed over three floors.

Street level floor: Entrance hall, large living room with fireplace, kitchen, dining room, a guest toilet, terrace, porch, garden, pool and outdoor porch with barbecue.

Floor 2: Three double bedrooms, three bathrooms, terrace overlooking the garden and pool.

Ground floor: Two double bedrooms with two full bathrooms, a TV lounge, pantry, garage for two cars, boiler room. This plant has a direct exit to the garden, pool and barbecue porch.