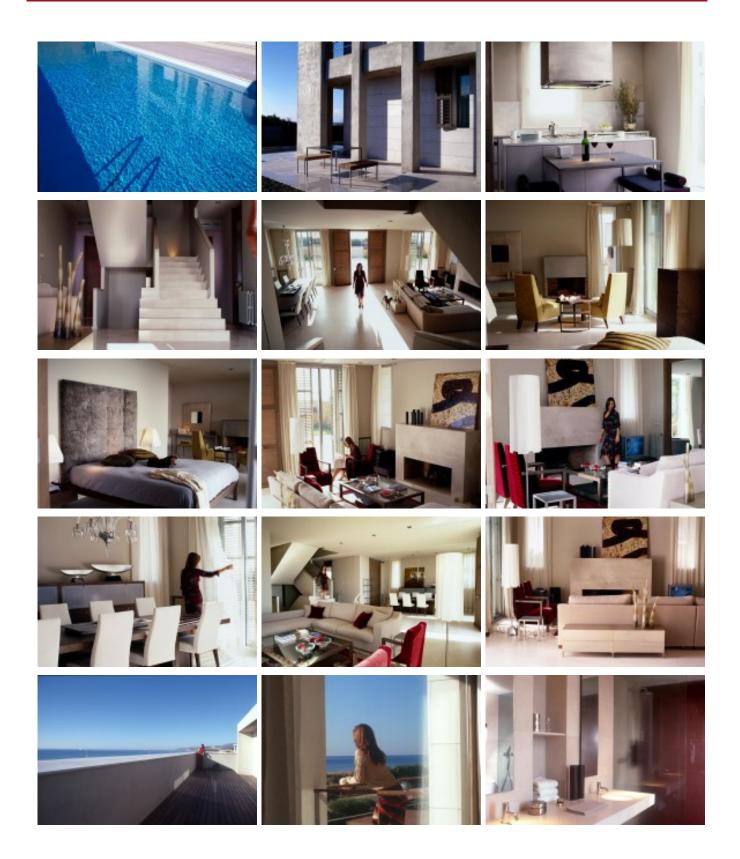

## Mansion and Mediterranean design frontline sea.

Luxury home Mediterranean style located in the newly constructed boardwalk Gava, upscale residential area facing the sea, 10 minutes from Barcelona.

Enjoy exceptional ocean and beach views.

A total of 800 m2 and 6 bedrooms including 2 suites with built 60 m2 studio, dressing rooms and large terraces with panoramic sea views. 2 double rooms with bath. 2 bedrooms with a bathroom with independent access.

Spacious living room with office, toilet and kitchen American type.

Large multipurpose room in the basement.

Summer porch. Parking. Garden. Pool.

The exclusive property of near Barcelona surroundings.

Ver más información sobre esta propiedad en nuestra página web