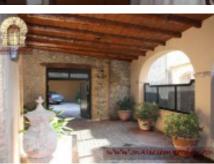

## Casa Pairal stone of 1,240 m2 in the Alt Empordà

Masia Pairal of 1,240 m2.

## It is distributed on three floors:

**Ground floor:** entrance hall, large living room, fully equipped industrial kitchen stainless steel, adjoining room with large refrigerators and freezers, winter dining room, summer dining room with direct access to the garden, laundry room, bedroom with bath, two living rooms with fireplace and air conditioning, two toilets courtesy storage.