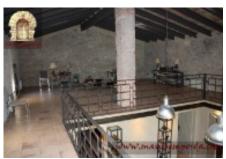

**First floor:** Two suites, a TV lounge with terrace, large terrace of 325 m2, two double bedrooms with bathrooms.

**Second floor:** A double bedroom with bath, TV, air conditioning.

**Top floor:** A suite with dressing room, large bathroom with TV, A / C