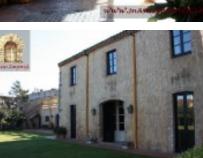

## Casa Pairal stone of 1,240 m2 in the Alt Empordà

Masia Pairal of 1,240 m2.

## It is distributed on three floors:

**Ground floor:** entrance hall, large living room, fully equipped industrial kitchen stainless steel, adjoining room with large refrigerators and freezers, winter dining room, summer dining room with direct access to the garden, laundry room, bedroom with bath, two living rooms with fireplace and air conditioning, two toilets courtesy storage.

**First floor:** Two suites, a TV lounge with terrace, large terrace of 325 m2, two double bedrooms with bathrooms.

**Second floor:** A double bedroom with bath, TV, air conditioning.

**Top floor:** A suite with dressing room, large bathroom with TV, A / C

Ver más información sobre esta propiedad en nuestra página web Ref: 2046 Price: 1990000.00 € Locality: ALT EMPORDÀ Type of property: STONE HOUSE Property classification: For sale Construction: 1240 m2 Plot: 1500 m2 Additional characteristics: Piscina Garaje