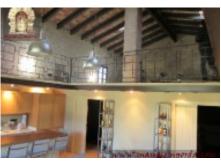

## It is distributed on three floors:

**Ground floor:** entrance hall, large living room, fully equipped industrial kitchen stainless steel, adjoining room with large refrigerators and freezers, winter dining room, summer dining room with direct access to the garden, laundry room, bedroom with bath, two living rooms with fireplace and air conditioning, two toilets courtesy storage.

**First floor:** Two suites, a TV lounge with terrace, large terrace of 325 m2, two double bedrooms with bathrooms.

**Second floor:** A double bedroom with bath, TV, air conditioning.

**Top floor:** A suite with dressing room, large bathroom with TV, A / C