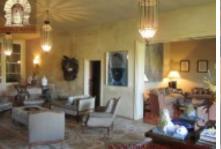

## It is distributed on three floors:

**Ground floor:** entrance hall, large living room, fully equipped industrial kitchen stainless steel, adjoining room with large refrigerators and freezers, winter dining room, summer dining room with direct access to the garden, laundry room, bedroom with bath, two living rooms with fireplace and air conditioning, two toilets courtesy storage.