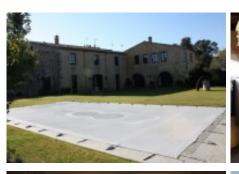

## Casa Pairal stone of 1,240 m2 in the Alt Empordà

Masia Pairal of 1,240 m2.

## It is distributed on three floors:

**Ground floor:** entrance hall, large living room, fully equipped industrial kitchen stainless steel, adjoining room with large refrigerators and freezers, winter dining room, summer dining room with direct access to the garden, laundry room, bedroom with bath, two living rooms with fireplace and air conditioning, two toilets courtesy storage.

**First floor:** Two suites, a TV lounge with terrace, large terrace of 325 m2, two double bedrooms with bathrooms.

**Second floor:** A double bedroom with bath, TV, air conditioning.

**Top floor:** A suite with dressing room, large bathroom with TV, A / C

Ver más información sobre esta propiedad en nuestra página web Ref: 2046 Price: 1990000.00 € Locality: ALT EMPORDÀ Type of property: STONE HOUSE Property classification: For sale Construction: 1240 m2 Plot: 1500 m2 Additional characteristics: Piscina Garaje