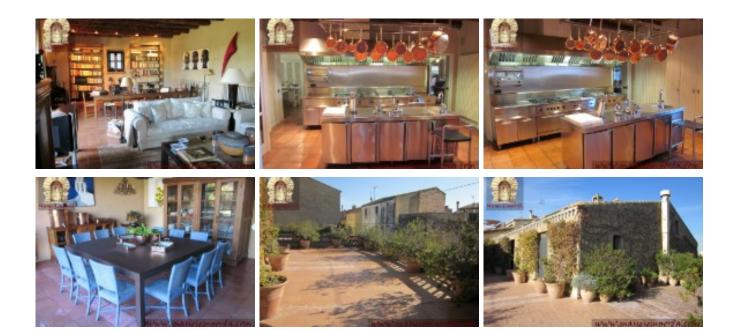

## It is distributed on three floors:

**Ground floor:** entrance hall, large living room, fully equipped industrial kitchen stainless steel, adjoining room with large refrigerators and freezers, winter dining room, summer dining room with direct access to the garden, laundry room, bedroom with bath, two living rooms with fireplace and air conditioning, two toilets courtesy storage.

**First floor:** Two suites, a TV lounge with terrace, large terrace of 325 m2, two double bedrooms with bathrooms.

**Second floor:** A double bedroom with bath, TV, air conditioning.

**Top floor:** A suite with dressing room, large bathroom with TV, A / C