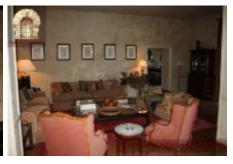

## It is distributed on three floors:

**Ground floor:** entrance hall, large living room, fully equipped industrial kitchen stainless steel, adjoining room with large refrigerators and freezers, winter dining room, summer dining room with direct access to the garden, laundry room, bedroom with bath, two living rooms with fireplace and air conditioning, two toilets courtesy storage.

**First floor:** Two suites, a TV lounge with terrace, large terrace of 325 m2, two double bedrooms with bathrooms.

**Second floor:** A double bedroom with bath, TV, air conditioning.

**Top floor:** A suite with dressing room, large bathroom with TV, A / C