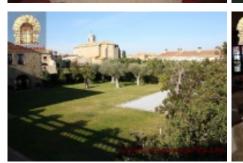

## Casa Pairal stone of 1,240 m2 in the Alt Empordà

Masia Pairal of 1,240 m2.

Ver más información sobre esta propiedad en nuestra página web Ref: 2046 Price: 1990000.00 € Locality: ALT EMPORDÀ Type of property: STONE HOUSE Property classification: For sale Construction: 1240 m2 Plot: 1500 m2 Additional characteristics: Piscina Garaje