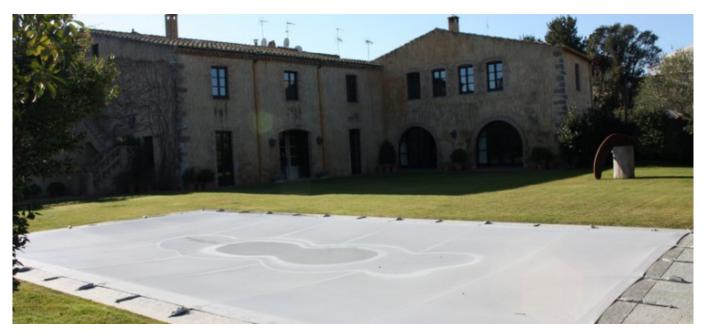

## Casa Pairal stone of 1,240 m2 in the Alt Empordà

Masia Pairal of 1,240 m2.

## It is distributed on three floors:

**Ground floor:** entrance hall, large living room, fully equipped industrial kitchen stainless steel, adjoining room with large refrigerators and freezers, winter dining room, summer dining room with direct access to the garden, laundry room, bedroom with bath, two living rooms with fireplace and air conditioning, two toilets courtesy storage.

**First floor:** Two suites, a TV lounge with terrace, large terrace of 325 m2, two double bedrooms with bathrooms.

**Second floor:** A double bedroom with bath, TV, air conditioning.

**Top floor:** A suite with dressing room, large bathroom with TV, A / C

Ver más información sobre esta propiedad en nuestra página web Ref: 2046 Price: 1990000.00 € Locality: ALT EMPORDÀ Type of property: STONE HOUSE Property classification: For sale Construction: 1240 m2 Plot: 1500 m2 Additional characteristics: Piscina Garaje