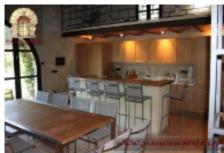

## It is distributed on three floors:

**Ground floor:** entrance hall, large living room, fully equipped industrial kitchen stainless steel, adjoining room with large refrigerators and freezers, winter dining room, summer dining room with direct access to the garden, laundry room, bedroom with bath, two living rooms with fireplace and air conditioning, two toilets courtesy storage.