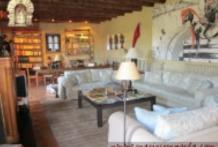

## It is distributed on three floors:

**Ground floor:** entrance hall, large living room, fully equipped industrial kitchen stainless steel, adjoining room with large refrigerators and freezers, winter dining room, summer dining room with direct access to the garden, laundry room, bedroom with bath, two living rooms with fireplace and air conditioning, two toilets courtesy storage.