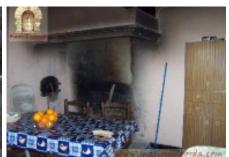

Two large sun terraces. Municipal water and light. Ideal as rural hotel as it is spread over three spacious floors with low vaulted main floor and whores with a total area of 1,100m2 plus 250 m2 plus annexes, old stables.