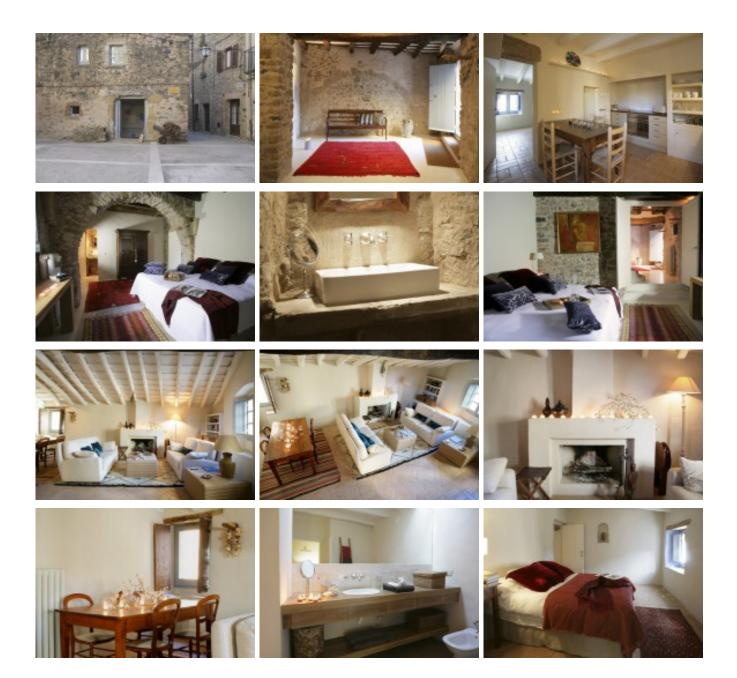

## Charming 336m2 village house in the Baix Empordà. Costa Brava.

Charming 336m2 village house in the Baix Empordà. Costa Brava.

The house is distributed over three floors.

Ground floor:

Hall of entry, kitchen, dining room, a suite, a courtesy floor of the plant.

Second floor: Large living room with fireplace, a dining room, two double rooms with full bathroom.

Third screen: Sun terrace.

The access stairway to the terrace is integrated into the living room when doing the painted work railing. This spacious double room with a fireplace design is one of the nicest corners of the house.

Stone house in the medieval center of a village in the Baix Empordà. The recovery of the light has been a fundamental aspect in the reform of this house. Ref: 2024 Price: 650000.00 € Locality: BAIX EMPORDÀ Type of property: STONE HOUSE Property classification: Sold properties Construction: 336 m2 Plot: 100 m2 Bathrooms: 4 Bedrooms: 3