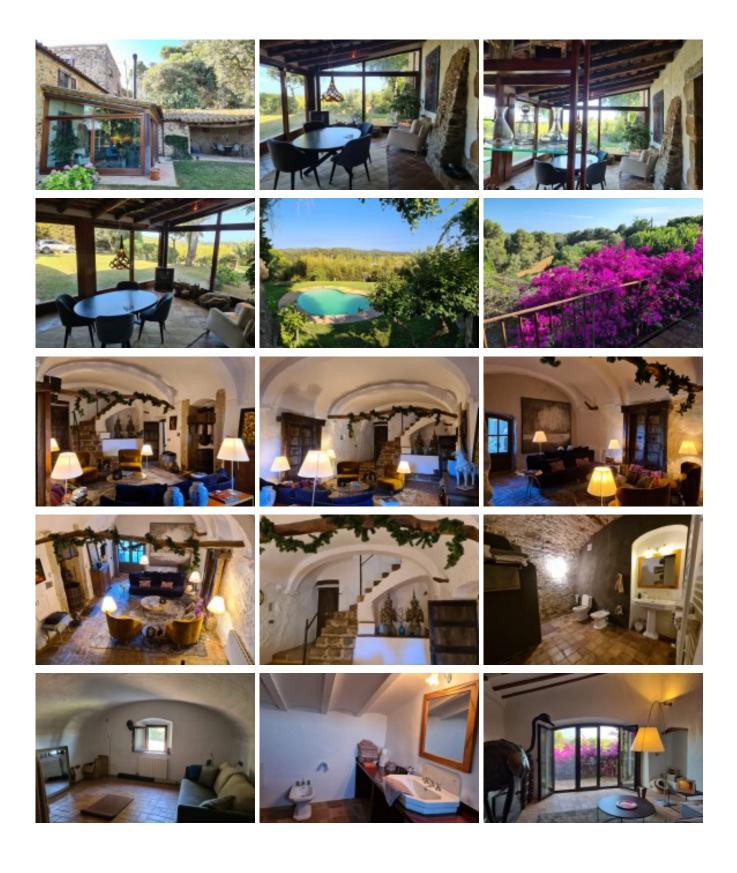

# 17th century farmhouse for sale with 564 m2 built and 25.000m2 plot. Located in the area of Vall Llobrega. Girona. Girona. Spain.

Masia Catalana of the 17th century of 564 m2, is located in a fully fenced estate of 25,000 m2 near Palafrugell.

The main house is divided into three floors: Ground Floor: One bedroom, a large hall, a full bathroom, machine room and laundry room, kitchen-dining room, entrance hall, covered porch terrace with pergola.

Pool area: pool, pool treatment warehouse, machinery, changing rooms, drinking water well.

1st floor: Two double bedrooms, a full bathroom, large living room, terrace.

2nd floor: a room, a bathroom.

House of guardians or guests:

Ground floor: 1 bedroom, a full bathroom, a toilet, living room-kitchen with fireplace, drinking water well, covered terrace.

It has an automated entrance door, heating in both houses, all the necessary appliances, finishes, toilets and designer taps. Ref: 1096

Price: 1550000.00 € Locality: <u>BAIX EMPORDÀ</u> Type of property: <u>MASIAS</u>

**PROPERTY** 

**Property classification:** For sale

Construction: 564 m2 Plot: 24634 m2 Bathrooms: 4 Bedrooms: 4

Additional characteristics: Piscina