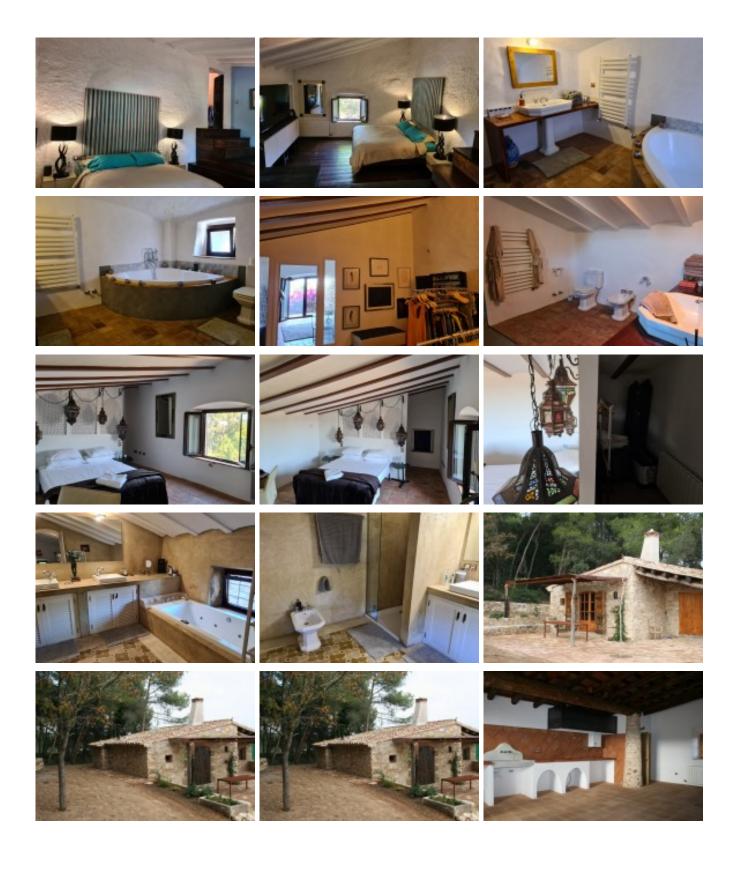

The main house is divided into three floors: Ground Floor: One bedroom, a large hall, a full bathroom, machine room and laundry room, kitchen-dining room, entrance hall, covered porch terrace with pergola.

Pool area: pool, pool treatment warehouse, machinery, changing rooms, drinking water well.

1st floor: Two double bedrooms, a full bathroom, large living room, terrace.

2nd floor: a room, a bathroom.

House of guardians or guests:

Ground floor: 1 bedroom, a full bathroom, a toilet, living room-kitchen with fireplace, drinking water well, covered terrace.

It has an automated entrance door, heating in both houses, all the necessary appliances, finishes, toilets and designer taps. Ref: 1096