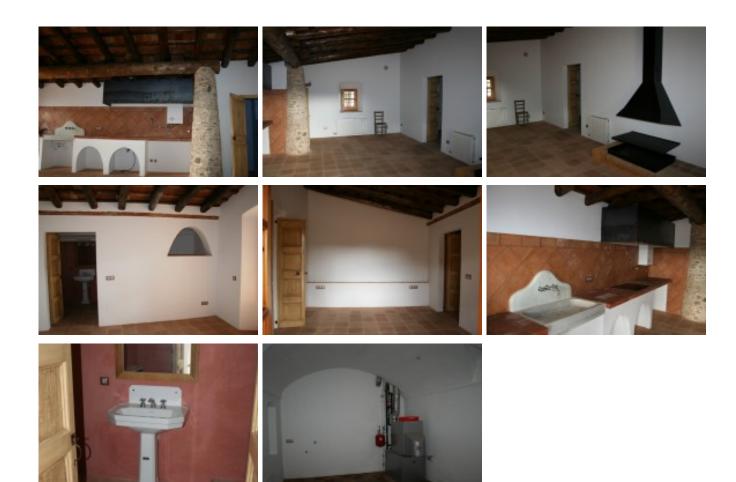

The main house is divided into three floors: Ground Floor: One bedroom, a large hall, a full bathroom, machine room and laundry room, kitchen-dining room, entrance hall, covered porch terrace with pergola.

Pool area: pool, pool treatment warehouse, machinery, changing rooms, drinking water well.

1st floor: Two double bedrooms, a full bathroom, large living room, terrace.

2nd floor: a room, a bathroom.

House of guardians or guests:

Ground floor: 1 bedroom, a full bathroom, a toilet, living room-kitchen with fireplace, drinking water well, covered terrace.

It has an automated entrance door, heating in both houses, all the necessary appliances, finishes, toilets and designer taps. Ref: 1096