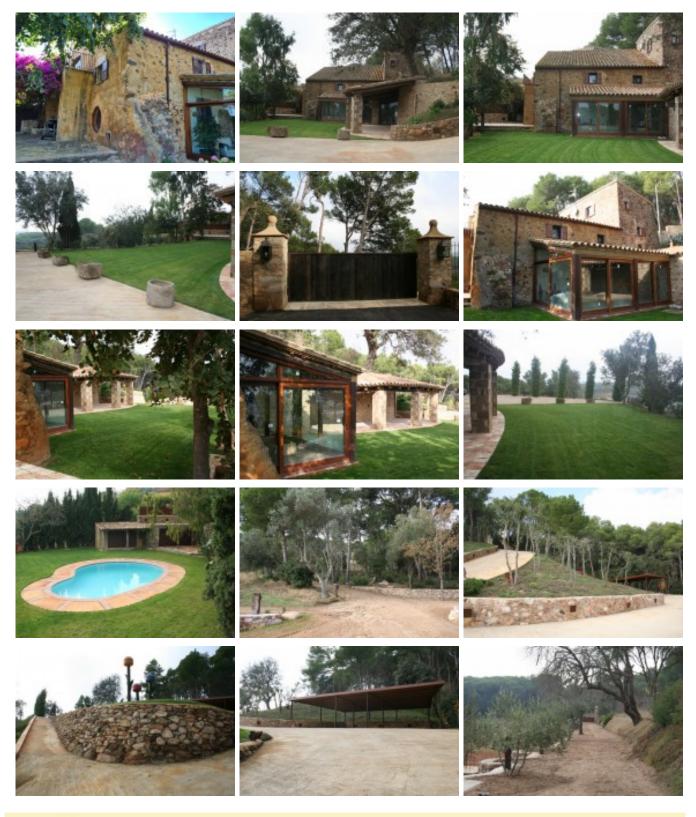

# 17th century farmhouse for sale with 564 m2 built and 25.000m2 plot. Located in the area of Vall Llobrega. Girona. Girona. Spain.

Masia Catalana of the 17th century of 564 m2, is located in a fully fenced estate of 25,000 m2 near Palafrugell.

The main house is divided into three floors: Ground Floor: One bedroom, a large hall, a full bathroom, machine room and laundry room, kitchen-dining room, entrance hall, covered porch terrace with pergola.

Pool area: pool, pool treatment warehouse, machinery, changing rooms, drinking water well.

1st floor: Two double bedrooms, a full bathroom, large living room, terrace.

2nd floor: a room, a bathroom.

House of guardians or guests:

Ground floor: 1 bedroom, a full bathroom, a toilet, living room-kitchen with fireplace, drinking water well, covered terrace.

It has an automated entrance door, heating in both houses, all the necessary appliances, finishes, toilets and designer taps. Ref: 1096

Price: 1550000.00 € Locality: <u>BAIX EMPORDÀ</u> Type of property: <u>MASIAS</u>

**PROPERTY** 

**Property classification:** For sale

Construction: 564 m2 Plot: 24634 m2 Bathrooms: 4 Bedrooms: 4

Additional characteristics: Piscina