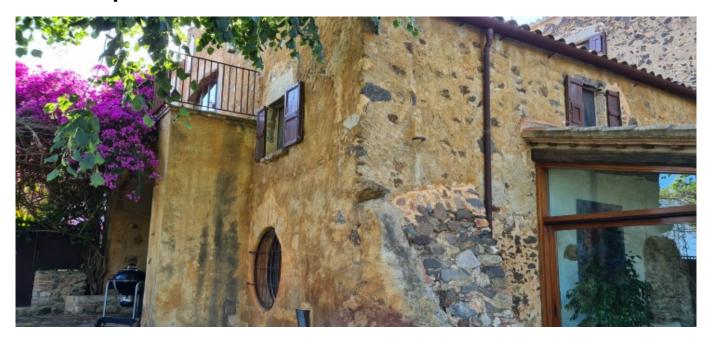

# 17th century farmhouse for sale with 564 m2 built and 25.000m2 plot. Located in the area of Vall Llobrega. Girona. Girona. Spain.

Masia Catalana of the 17th century of 564 m2, is located in a fully fenced estate of 25,000 m2 near Palafrugell.

The main house is divided into three floors: Ground Floor: One bedroom, a large hall, a full bathroom, machine room and laundry room, kitchen-dining room, entrance hall, covered porch terrace with pergola.

Pool area: pool, pool treatment warehouse, machinery, changing rooms, drinking water well.

1st floor: Two double bedrooms, a full bathroom, large living room, terrace.

2nd floor: a room, a bathroom.

House of guardians or guests:

Ground floor: 1 bedroom, a full bathroom, a toilet, living room-kitchen with fireplace, drinking water well, covered terrace.

It has an automated entrance door, heating in both houses, all the necessary appliances, finishes, toilets and designer taps. Ref: 1096