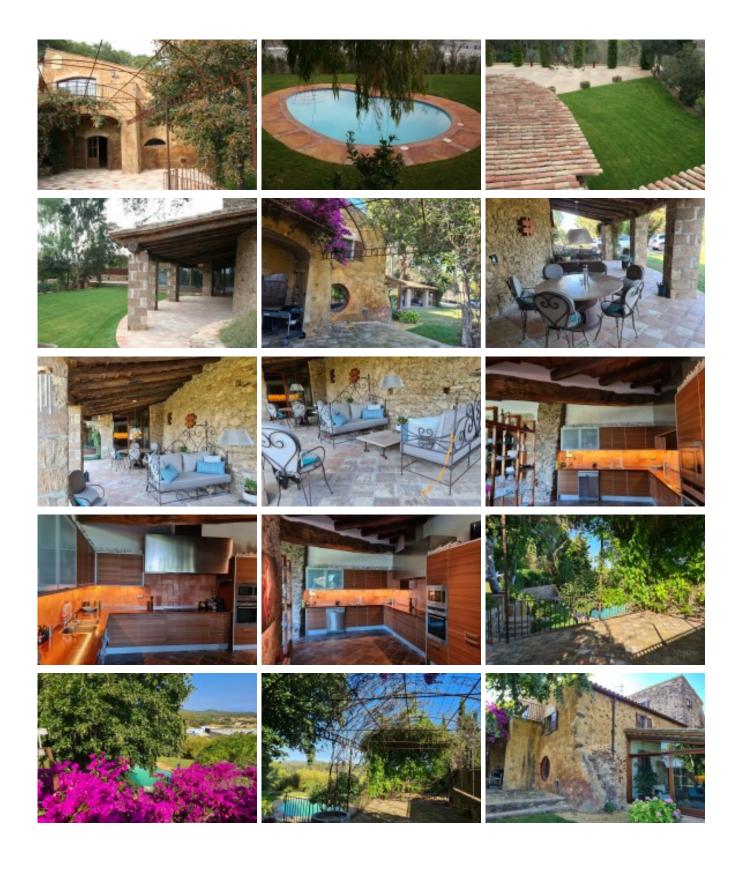

# 17th century farmhouse for sale with 564 m2 built and 25.000m2 plot. Located in the area of Vall Llobrega. Girona. Girona. Spain.

Masia Catalana of the 17th century of 564 m2, is located in a fully fenced estate of 25,000 m2 near Palafrugell.

The main house is divided into three floors: Ground Floor: One bedroom, a large hall, a full bathroom, machine room and laundry room, kitchen-dining room, entrance hall, covered porch terrace with pergola.

Pool area: pool, pool treatment warehouse, machinery, changing rooms, drinking water well.

1st floor: Two double bedrooms, a full bathroom, large living room, terrace.

2nd floor: a room, a bathroom.

House of guardians or guests:

Ground floor: 1 bedroom, a full bathroom, a toilet, living room-kitchen with fireplace, drinking water well, covered terrace.

It has an automated entrance door, heating in both houses, all the necessary appliances, finishes, toilets and designer taps. Ref: 1096

Price: 1550000.00 € Locality: <u>BAIX EMPORDÀ</u> Type of property: <u>MASIAS</u>

**PROPERTY** 

**Property classification:** For sale

Construction: 564 m2 Plot: 24634 m2 Bathrooms: 4 Bedrooms: 4

Additional characteristics: Piscina