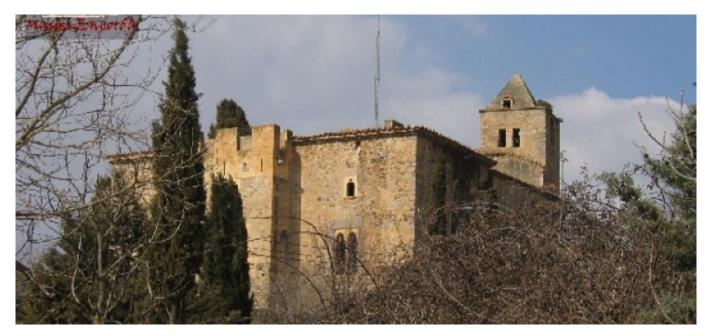

Castle for sale from the 11th century in the Alt Empordà region. Girona. Spain.

## Description

Buildings: 4 (castle + traditional country house + service house + 2 attached houses = 2.234 sq m)

- Castle: Built in the 14th and 15th century. 1.142 sq m. Split in 3 floors. Impressive watchtower. Unrestored.