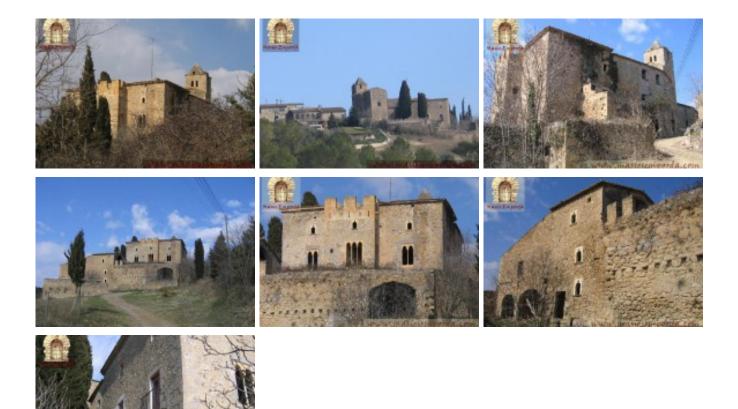

Castle for sale from the 11th century in the Alt Empordà region. Girona. Spain.

## Description

Buildings: 4 (castle + traditional country house + service house + 2 attached houses = 2.234 sq m)

- Castle: Built in the 14th and 15th century. 1.142 sq m. Split in 3 floors. Impressive watchtower. Unrestored.

- Traditional country house: Built in the 17th century. 664 sq m. It needs to be restored.

- Service house: Built in the 16th century. 428 sq m. Split in 3 floors. It needs to be restored.

- Attached houses: Unrestored.