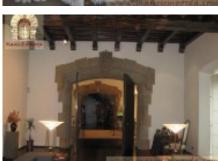

Castle built in the seventeenth century, with the remains of the original fort.

Castle built in the thirteenth century to fifteen minutes from the sea.

Retains is the fortification. The castle chapel venerated Marc Saint. It is fully rehabilitated. It has a built surface of 2.100m2 on two floors, in addition, low vaulted.

It offers a large hall, two kitchens, two large lounges, a library, six bedrooms and seven bathrooms. A defense tower and chapel.

It has a separate two-storey house, 100m2 each, with kitchen, living room, two bedrooms and a bathroom.

There are two parking areas for a total of ten parking spaces.

Landscaped outdoor, swimming pool, Jacuzzi, toilets, changing rooms and terraces with views.

Heating propane gas.

Characteristics

Mountain View