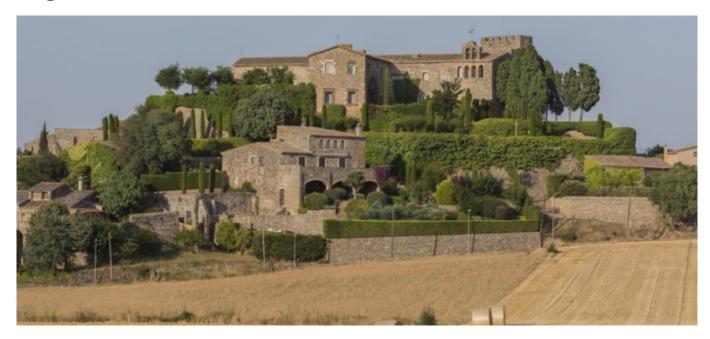

Castle built in the seventeenth century, with the remains of the original fort.

Castle built in the thirteenth century to fifteen minutes from the sea.

Retains is the fortification. The castle chapel venerated Marc Saint. It is fully rehabilitated. It has a built surface of 2.100m2 on two floors, in addition, low vaulted.

It offers a large hall, two kitchens, two large lounges, a library, six bedrooms and seven bathrooms. A defense tower and chapel.

It has a separate two-storey house, 100m2 each, with kitchen, living room, two bedrooms and a bathroom.

There are two parking areas for a total of ten parking spaces.

Landscaped outdoor, swimming pool, Jacuzzi, toilets, changing rooms and terraces with views.

Heating propane gas.

Characteristics

Mountain View