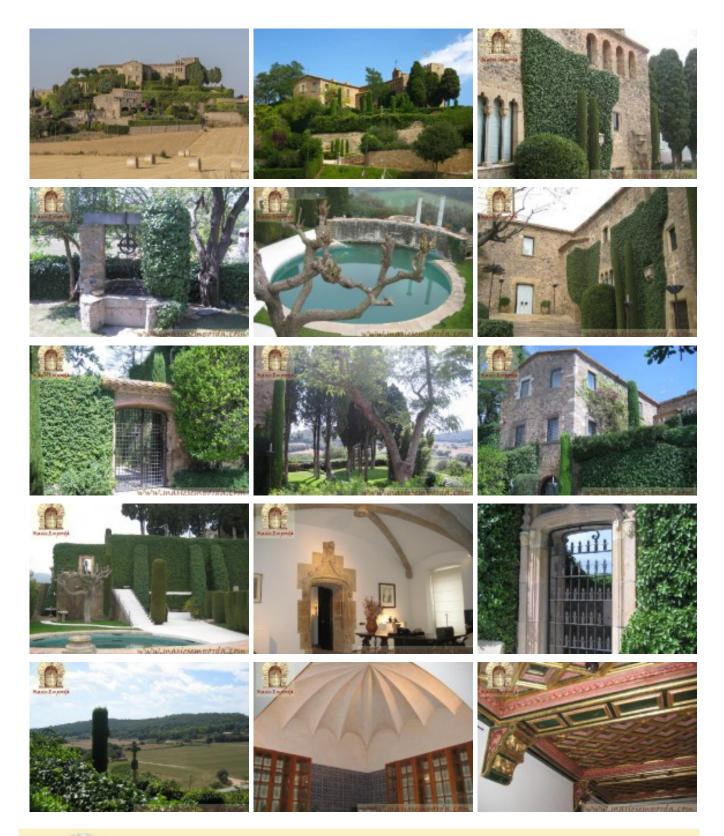

Castle built in the seventeenth century, with the remains of the original fort.

Castle built in the thirteenth century to fifteen minutes from the sea.

Retains is the fortification. The castle chapel venerated Marc Saint. It is fully rehabilitated. It has a built surface of 2.100m2 on two floors, in addition, low vaulted.

It offers a large hall, two kitchens, two large lounges, a library, six bedrooms and seven bathrooms. A defense tower and chapel.

It has a separate two-storey house, 100m2 each, with kitchen, living room, two bedrooms and a bathroom.

There are two parking areas for a total of ten parking spaces.

Landscaped outdoor, swimming pool, Jacuzzi, toilets, changing rooms and terraces with views.

Heating propane gas.

Characteristics

Mountain View