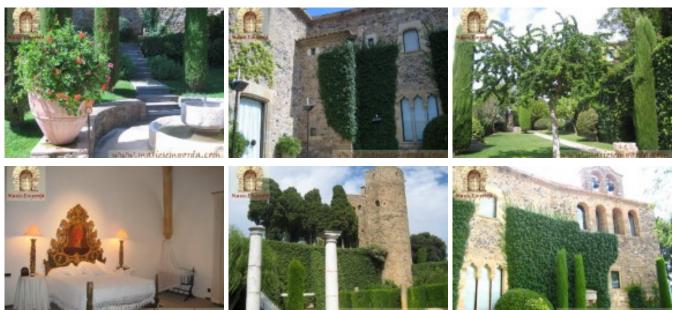

Castle built in the seventeenth century, with the remains of the original fort.

Castle built in the thirteenth century to fifteen minutes from the sea.

Retains is the fortification. The castle chapel venerated Marc Saint. It is fully rehabilitated. It has a built surface of 2.100m2 on two floors, in addition, low vaulted.

It offers a large hall, two kitchens, two large lounges, a library, six bedrooms and seven bathrooms. A defense tower and chapel.

It has a separate two-storey house, 100m2 each, with kitchen, living room, two bedrooms and a bathroom.

There are two parking areas for a total of ten parking spaces.

Landscaped outdoor, swimming pool, Jacuzzi, toilets, changing rooms and terraces with views.

Heating propane gas.

Characteristics

Mountain View