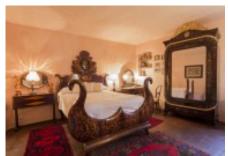

The main farmhouse of 1,500 m2 dating from the seventeenth century, is spread over two floors.

On the ground floor we find a hall, dining room with fireplace, kitchen, wine cellar with dining area, car washes and irons, engine room, a suite, an office, a small room. In an annex to this plant is the current home of guards with a bathroom and a double.

On the first floor, a large distributor where there is a pool, a large living room with fireplace, four bedrooms, two bathrooms and two suites with direct access to two terraces.

Great next to the main house of about 300 m2 barn.