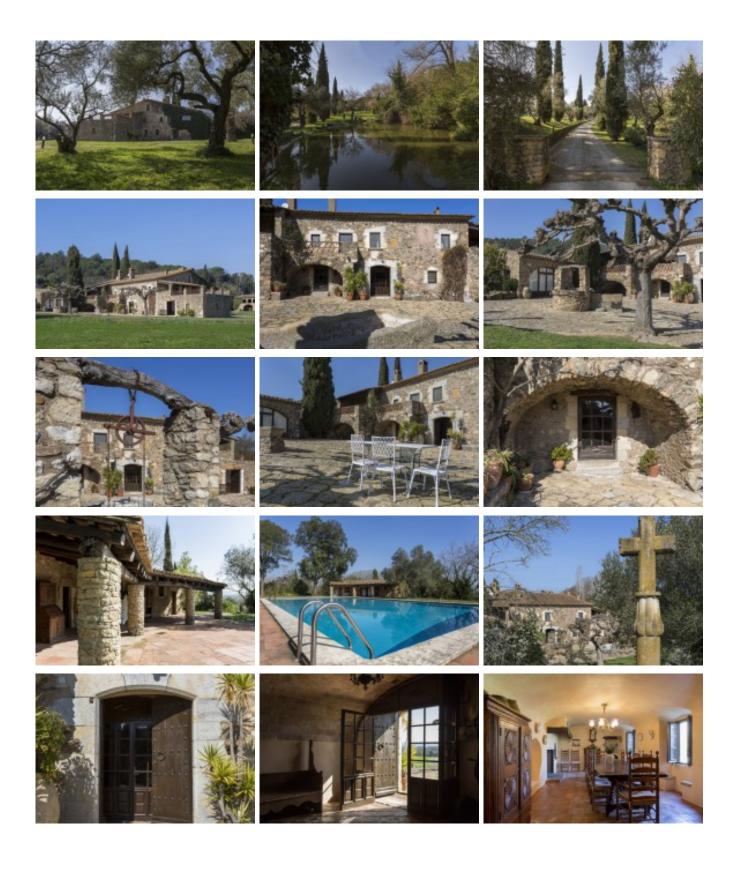

## Farmhouse dating from the seventeenth century with a spectacular estate of nineteen hectares.

Spectacular property nineteen hectares of land situated in a unique location because of its location and its views, just minutes from the capital of Baix Empordà.

The main farmhouse of 1,500 m2 dating from the seventeenth century, is spread over two floors.

On the ground floor we find a hall, dining room with fireplace, kitchen, wine cellar with dining area, car washes and irons, engine room, a suite, an office, a small room. In an annex to this plant is the current home of guards with a bathroom and a double.

On the first floor, a large distributor where there is a pool, a large living room with fireplace, four bedrooms, two bathrooms and two suites with direct access to two terraces.

Great next to the main house of about 300 m2 barn.

On the ground bajahay a kitchen and several rooms, chicken, two large stables, woodshed, garages for machinery and a garage for cars in adjacent construction.

Ver más información sobre esta propiedad en nuestra página web