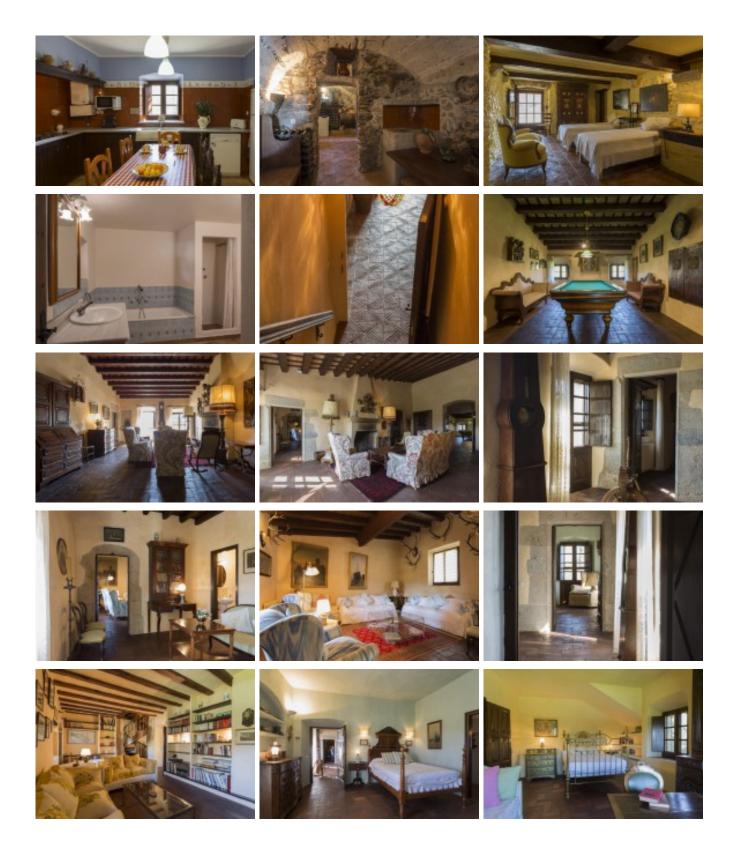

The main farmhouse of 1,500 m2 dating from the seventeenth century, is spread over two floors.

On the ground floor we find a hall, dining room with fireplace, kitchen, wine cellar with dining area, car washes and irons, engine room, a suite, an office, a small room. In an annex to this plant is the current home of guards with a bathroom and a double.

On the first floor, a large distributor where there is a pool, a large living room with fireplace, four bedrooms, two bathrooms and two suites with direct access to two terraces.

Great next to the main house of about 300 m2 barn.

On the ground bajahay a kitchen and several rooms, chicken, two large stables, woodshed, garages for machinery and a garage for cars in adjacent construction.

Ver más información sobre esta propiedad en nuestra página web