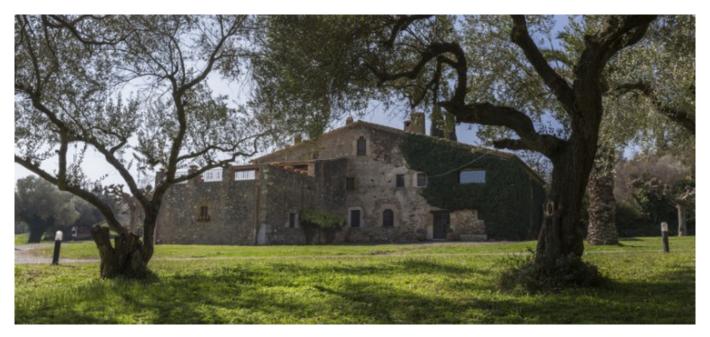

## Farmhouse dating from the seventeenth century with a spectacular estate of nineteen hectares.

Spectacular property nineteen hectares of land situated in a unique location because of its location and its views, just minutes from the capital of Baix Empordà.

The main farmhouse of 1,500 m2 dating from the seventeenth century, is spread over two floors.

On the ground floor we find a hall, dining room with fireplace, kitchen, wine cellar with dining area, car washes and irons, engine room, a suite, an office, a small room. In an annex to this plant is the current home of guards with a bathroom and a double.

On the first floor, a large distributor where there is a pool, a large living room with fireplace, four bedrooms, two bathrooms and two suites with direct access to two terraces.

Great next to the main house of about 300 m2 barn.

On the ground bajahay a kitchen and several rooms, chicken, two large stables, woodshed, garages for machinery and a garage for cars in adjacent construction.

Ver más información sobre esta propiedad en nuestra página web