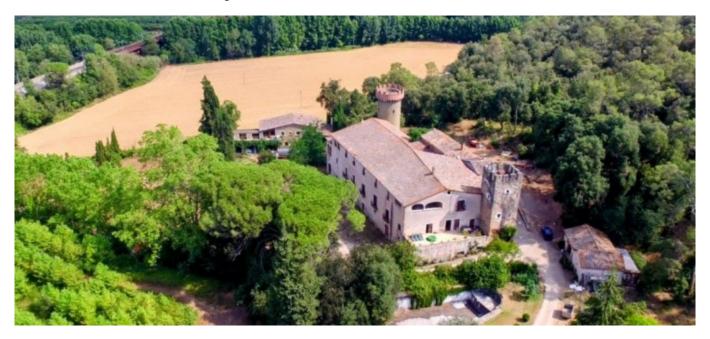

### Impressive Masia Pairal dated in XIV with two stone towers of the fifteenth century.

Pairal farmhouse dating from the XIV, with an area of 4000 m2 is a manor house and exceptional importance. The farm is forty hectares of forest and four of this are fields. The house has two towers, one at each end of the farmhouse, the square tower dating from the sixteenth century is in the southern and another circular dated in the nineteenth century in the north.

This structurally well-armed, but needs internal reforms and adequacy of space to our times, as well as upgrading the facilities of electricity, water, etc.

### The house is divided into three floors.

**Ground Floor:** Remarkable chapel dedicated to Santa Carmen built and dated in 1718. Stables with vaulted roof, carefully designed and crafted stone finishes.

Stables for cattle, seven rooms for different animal types, which retain the authenticity of the time.

Ver más información sobre esta propiedad en nuestra página web

**Ref:** 1334

Price: 1980000.00 €

Locality: BAIX EMPORDÀ