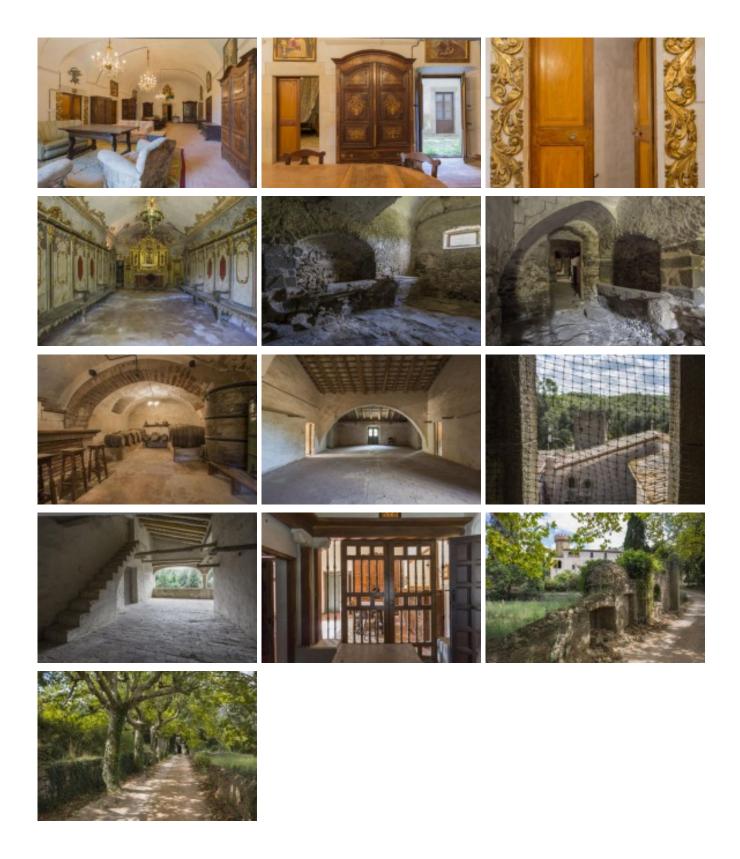

### Impressive Masia Pairal dated in XIV with two stone towers of the fifteenth century.

Pairal farmhouse dating from the XIV, with an area of 4000 m2 is a manor house and exceptional importance. The farm is forty hectares of forest and four of this are fields. The house has two towers, one at each end of the farmhouse, the square tower dating from the sixteenth century is in the southern and another circular dated in the nineteenth century in the north.

This structurally well-armed, but needs internal reforms and adequacy of space to our times, as well as upgrading the facilities of electricity, water, etc.

### The house is divided into three floors.

**Ground Floor:** Remarkable chapel dedicated to Santa Carmen built and dated in 1718. Stables with vaulted roof, carefully designed and crafted stone finishes.

Stables for cattle, seven rooms for different animal types, which retain the authenticity of the time.

Ver más información sobre esta propiedad en nuestra página web

**Ref:** 1334

Price: 1980000.00 €

Locality: BAIX EMPORDÀ