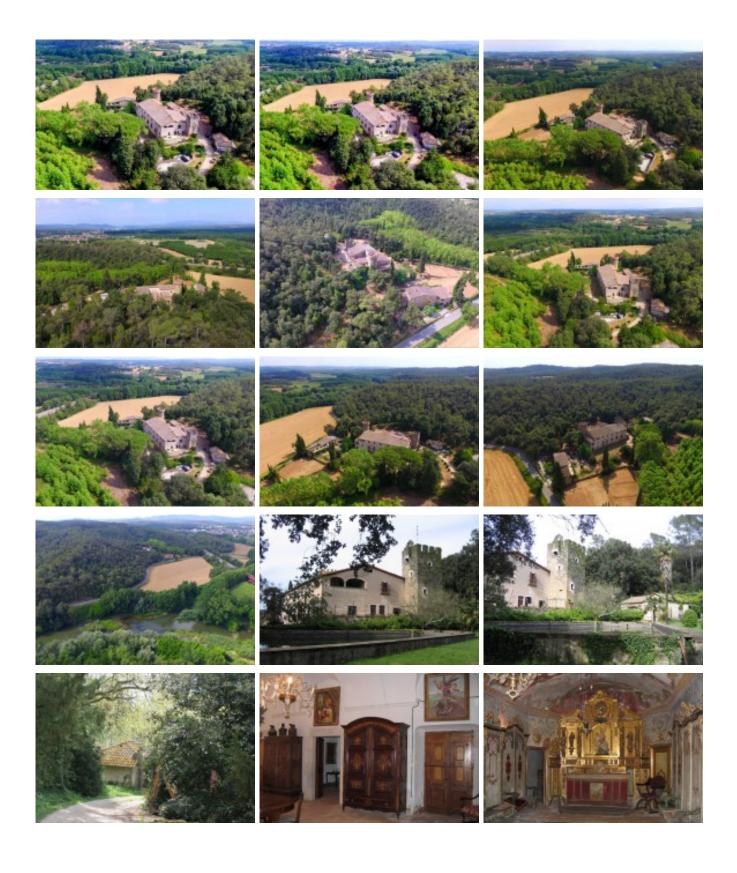

### Impressive Masia Pairal dated in XIV with two stone towers of the fifteenth century.

Pairal farmhouse dating from the XIV, with an area of 4000 m2 is a manor house and exceptional importance. The farm is forty hectares of forest and four of this are fields. The house has two towers, one at each end of the farmhouse, the square tower dating from the sixteenth century is in the southern and another circular dated in the nineteenth century in the north.

This structurally well-armed, but needs internal reforms and adequacy of space to our times, as well as upgrading the facilities of electricity, water, etc.

### The house is divided into three floors.

**Ground Floor:** Remarkable chapel dedicated to Santa Carmen built and dated in 1718. Stables with vaulted roof, carefully designed and crafted stone finishes.

Stables for cattle, seven rooms for different animal types, which retain the authenticity of the time.

Ver más información sobre esta propiedad en nuestra página web

**Ref:** 1334

Price: 1980000.00 €

Locality: BAIX EMPORDÀ

Type of property: MASIAS

**PROPERTY** 

CASTLE / GREAT PROPERTIES

**Property classification:** For sale

Construction: 4000 m2 Plot: 400000 m2 Bathrooms: 2 Bedrooms: 5

Additional characteristics: Piscina

Garaje