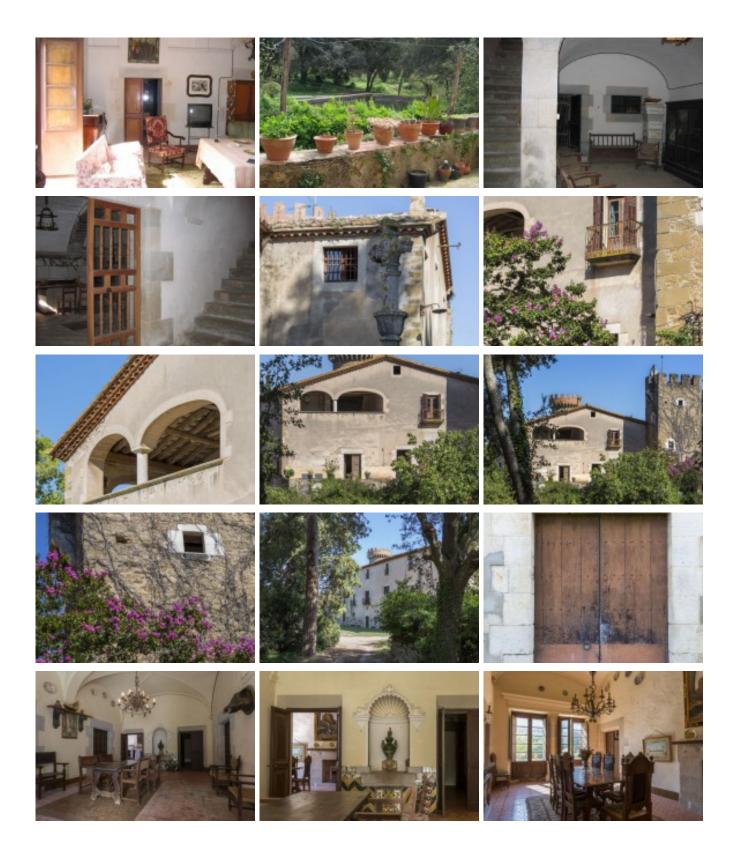

### Impressive Masia Pairal dated in XIV with two stone towers of the fifteenth century.

Pairal farmhouse dating from the XIV, with an area of 4000 m2 is a manor house and exceptional importance. The farm is forty hectares of forest and four of this are fields. The house has two towers, one at each end of the farmhouse, the square tower dating from the sixteenth century is in the southern and another circular dated in the nineteenth century in the north.

This structurally well-armed, but needs internal reforms and adequacy of space to our times, as well as upgrading the facilities of electricity, water, etc.

### The house is divided into three floors.

**Ground Floor:** Remarkable chapel dedicated to Santa Carmen built and dated in 1718. Stables with vaulted roof, carefully designed and crafted stone finishes.

Stables for cattle, seven rooms for different animal types, which retain the authenticity of the time.

Ver más información sobre esta propiedad en nuestra página web

**Ref:** 1334

Price: 1980000.00 €

Locality: BAIX EMPORDÀ

Type of property: MASIAS

**PROPERTY** 

CASTLE / GREAT PROPERTIES

**Property classification:** For sale

Construction: 4000 m2 Plot: 400000 m2 Bathrooms: 2 Bedrooms: 5

Additional characteristics: Piscina

Garaje