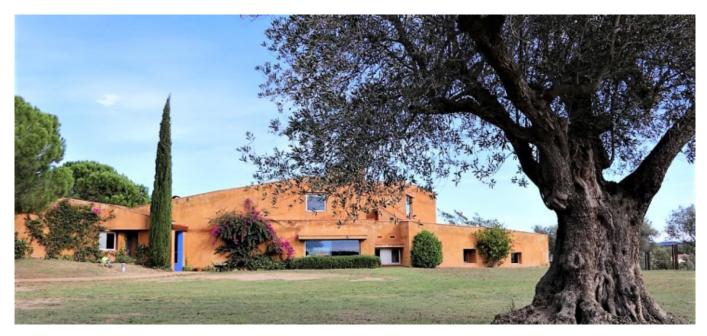

House of 550 m2 built in 2003. It is located on a small hill with spectacular views of the region of Alt Empordà. Costa Brava.

House of 550 m2 built in 2003. It is located on a small hill with spectacular views of the region of Alt Empordà, very bright, all rooms are and have exterior view, is surrounded by a garden of 10.000 m2, with pool and barbecue outside with covered, a small forest of pines, centenarian olive trees in the perimeter of the property. Fully fenced.

It is distributed over two floors.

In the first you will find a small distributor, large living room-dining room with fireplace, a guest toilet, two double bedrooms with bathrooms and one with dressing. Full kitchen with small dining room, pantry together with engine room and iron, garage for several cars.

Large library in the attic overlooking the property and the region.

Gas-oíl heating.

Ver más información sobre esta propiedad en nuestra página web

+34 972 620 112 +34 606 213 800 +34 619 075 119 info@masiesemporda.com - www.masiesemporda.com