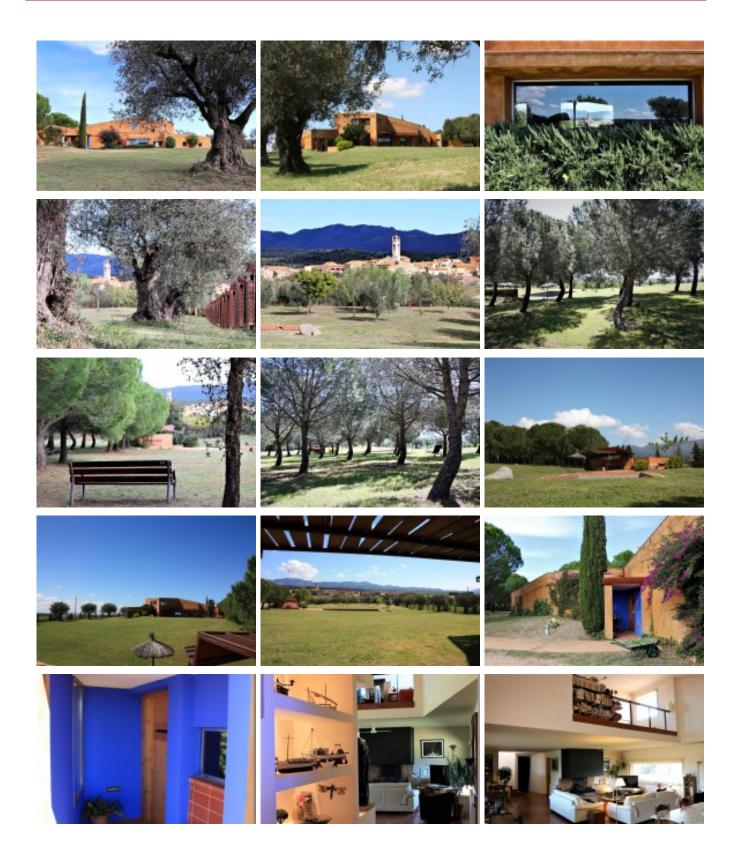

House of 550 m2 built in 2003. It is located on a small hill with spectacular views of the region of Alt Empordà. Costa Brava.

House of 550 m2 built in 2003. It is located on a small hill with spectacular views of the region of Alt Empordà, very bright, all rooms are and have exterior view, is surrounded by a garden of 10.000 m2, with pool and barbecue outside with covered, a small forest of pines, centenarian olive trees in the perimeter of the property. Fully fenced.

It is distributed over two floors.

In the first you will find a small distributor, large living room-dining room with fireplace, a guest toilet, two double bedrooms with bathrooms and one with dressing. Full kitchen with small dining room, pantry together with engine room and iron, garage for several cars.

Large library in the attic overlooking the property and the region.

Gas-oíl heating.

Ver más información sobre esta propiedad en nuestra página web

+34 972 620 112 +34 606 213 800 +34 619 075 119 info@masiesemporda.com - www.masiesemporda.com

Price: 680000.00 € Locality: ALT EMPORDÀ Type of property: COUNTRY HOUSE Property classification: Sold properties Construction: 550 m2 Plot: 10000 m2 Bathrooms: 3 Bedrooms: 3 Additional characteristics: Piscina Garaje