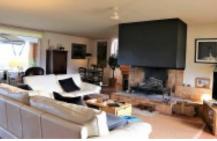

It is distributed over two floors.

In the first you will find a small distributor, large living room-dining room with fireplace, a guest toilet, two double bedrooms with bathrooms and one with dressing. Full kitchen with small dining room, pantry together with engine room and iron, garage for several cars.