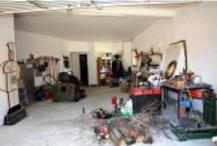

It is distributed over two floors.

In the first you will find a small distributor, large living room-dining room with fireplace, a guest toilet, two double bedrooms with bathrooms and one with dressing. Full kitchen with small dining room, pantry together with engine room and iron, garage for several cars.