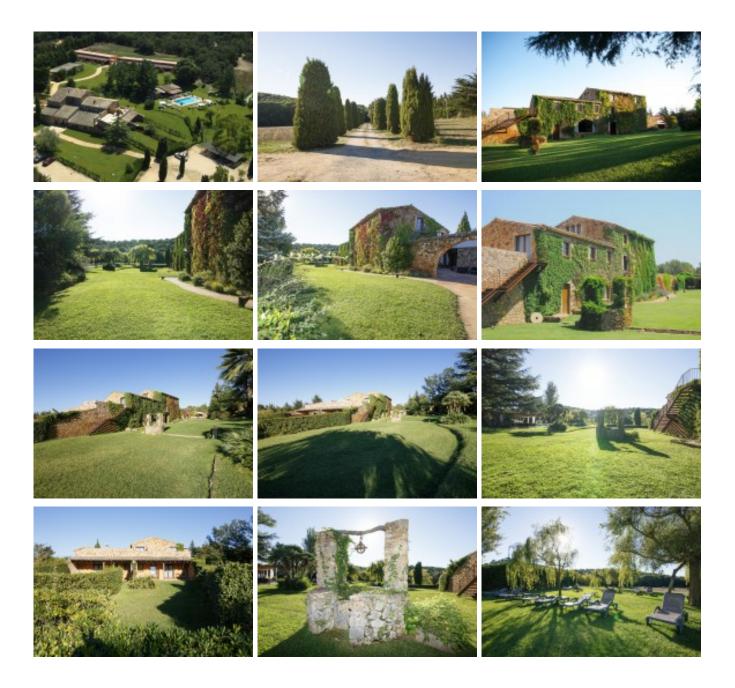

## Extraordinary XVII century farmhouse for sale. Baix Empordà. Girona. Spain.

Hotel located in the municipio de Pals (Baix Empordà).

They trafficking Rehabilitation of an old seventeenthcentury farmhouse, located in a beautiful paraje. It is currently, one of the leaders in luxury properties adrenalectomy Costa Brava.

This Farmhouse has a espacio natural exclusive 80,000 m<sup>2</sup> of forests and meadows Mediterráneos that of belonging to the property and is located nearby to the best beaches of the Costa Brava (Pals, Begur, Tamariu, Llafranc, Calella, Cala Castle) and also the medieval villages of Pals and Peratallada.

Available in a wide cantidad of services and facilities:

- Large living scalable from 50 m2 up to 350 m2
- Professional Kitchen fully equipped.
- Swimming pool with bar and kitchen porch Summer

- Indoor heated pool with jets and chromotherapy to presión