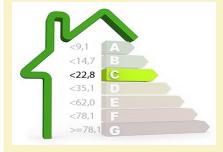

## CASILE / GREAT PROPERTIES

Property classification: For sale Construction: 3200 m2 Plot: 88000 m2 Additional characteristics: Piscina Garaje

Calificación energética KgCO2/m2/year: **90** Kwh/m2/year: **220** 