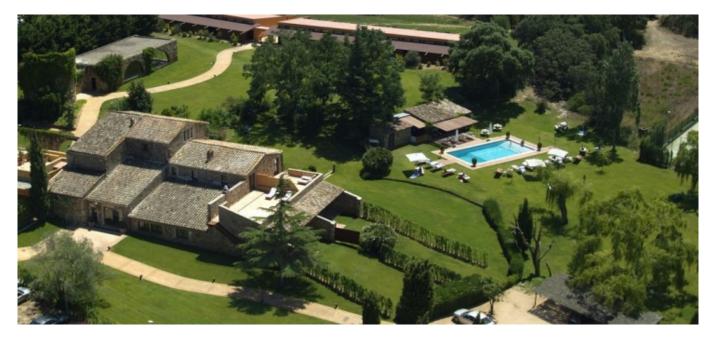

## Extraordinary XVII century farmhouse for sale. Baix Empordà. Girona. Spain.

Hotel located in the municipio de Pals (Baix Empordà).

They trafficking Rehabilitation of an old seventeenthcentury farmhouse, located in a beautiful paraje. It is currently, one of the leaders in luxury properties adrenalectomy Costa Brava.

This Farmhouse has a espacio natural exclusive 80,000 m<sup>2</sup> of forests and meadows Mediterráneos that of belonging to the property and is located nearby to the best beaches of the Costa Brava (Pals, Begur, Tamariu, Llafranc, Calella, Cala Castle) and also the medieval villages of Pals and Peratallada.

Available in a wide cantidad of services and facilities:

- Large living scalable from 50 m2 up to 350 m2
- Professional Kitchen fully equipped.
- Swimming pool with bar and kitchen porch Summer

- Indoor heated pool with jets and chromotherapy to presión