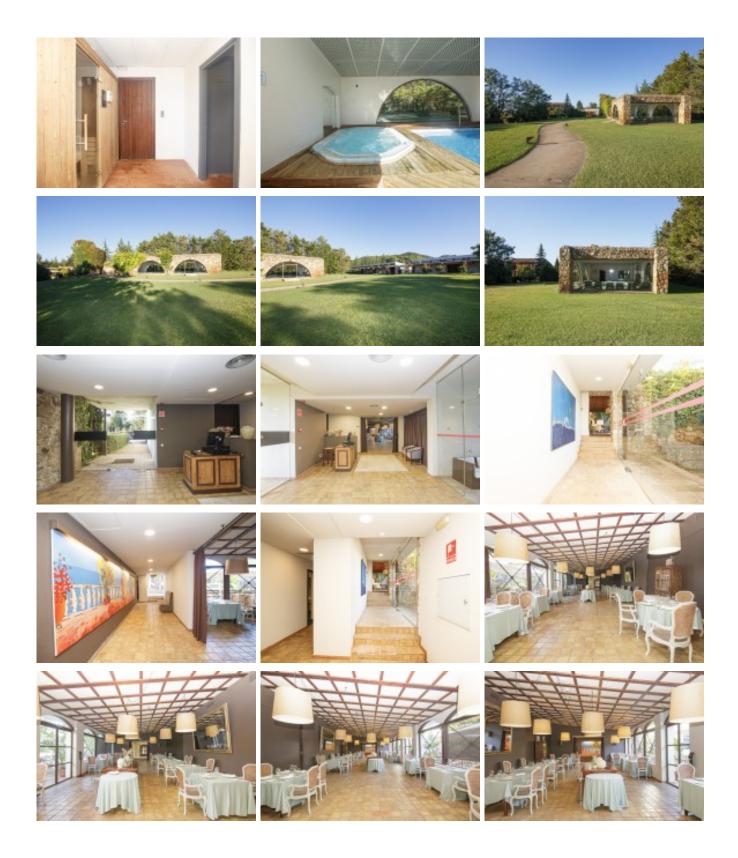

This Farmhouse has a espacio natural exclusive 80,000 m<sup>2</sup> of forests and meadows Mediterráneos that of belonging to the property and is located nearby to the best beaches of the Costa Brava (Pals, Begur, Tamariu, Llafranc, Calella, Cala Castle) and also the medieval villages of Pals and Peratallada.

Available in a wide cantidad of services and facilities:

- Large living scalable from 50 m2 up to 350 m2
- Professional Kitchen fully equipped.
- Swimming pool with bar and kitchen porch Summer

- Indoor heated pool with jets and chromotherapy to presión

- Jacuzzi and sauna