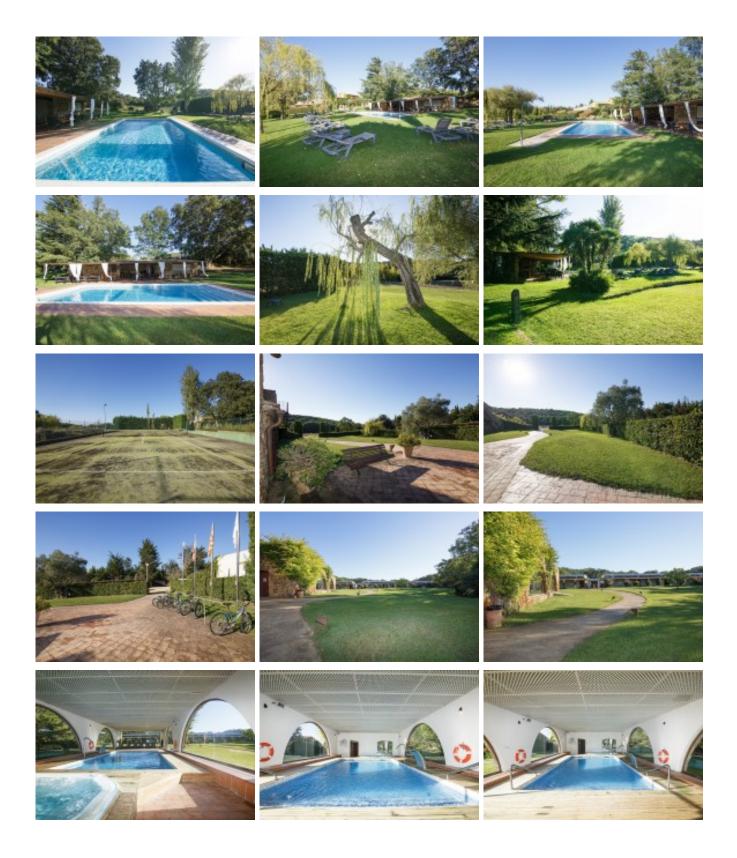

Available in a wide cantidad of services and facilities:

- Large living scalable from 50 m2 up to 350 m2
- Professional Kitchen fully equipped.
- Swimming pool with bar and kitchen porch Summer

- Indoor heated pool with jets and chromotherapy to presión

- Jacuzzi and sauna