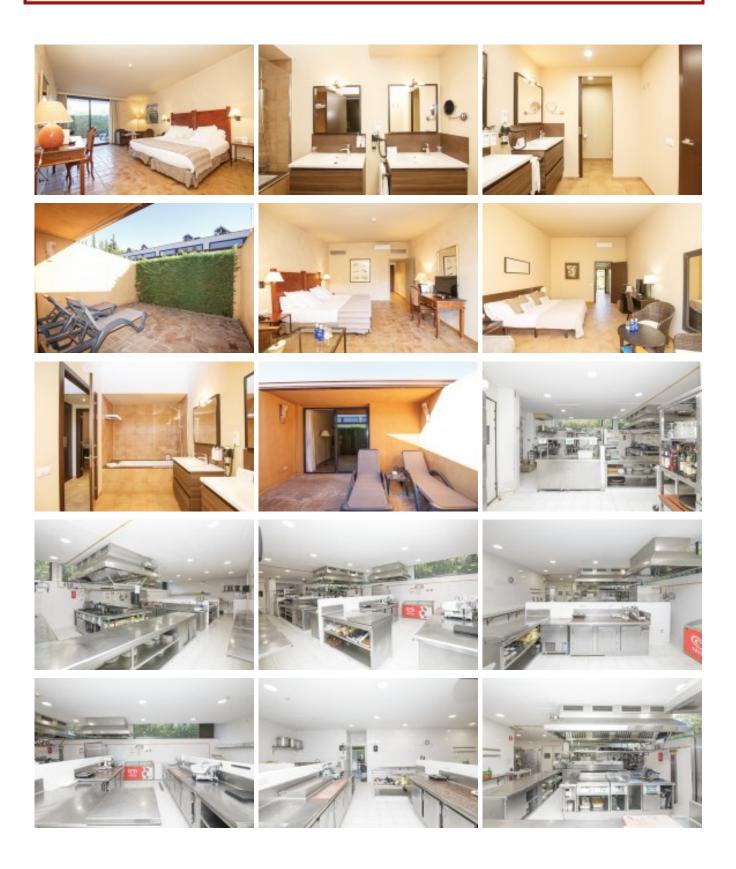

Available in a wide cantidad of services and facilities:

- Large living scalable from 50 m2 up to 350 m2
- Professional Kitchen fully equipped.
- Swimming pool with bar and kitchen porch Summer

- Indoor heated pool with jets and chromotherapy to presión

- Jacuzzi and sauna