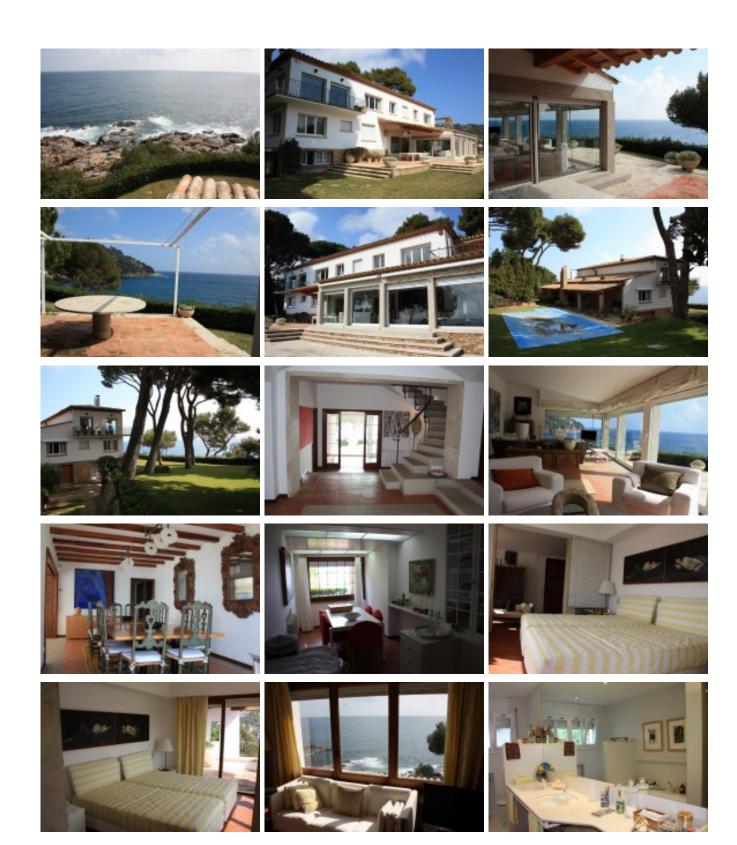

## Spectacular home in first line of sea. Calella de Palafrugell

Spectacular home in first line of sea. It is located on the Costa Brava in one of the most emblematic areas of the same.

The house is spread over three floors.

Ground floor: Bodega, utility area, boiler room, two parking garage, living room TV, this room with drainage facility for possible bedroom room.

Floor: Entrance hall overlooking the garden and the sea with a spiral staircase to access the first floor, large dining room with sea views, living room two rooms with sea views, kitchen, a toilet floor Three bedroom suite, a single bedroom. Service area: a double room with bathroom, engine room and iron.

First Floor: Two large suite, living room, dressing room and terrace. Seaview.

Garden surrounding the property, swimming pool and two outdoor toilets, outside three-car garage.

Alquilerespor months:

Minimum 15 day rental.