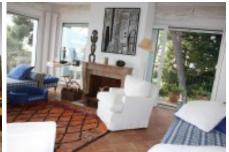

## Spectacular home in first line of sea. Calella de Palafrugell

Spectacular home in first line of sea. It is located on the Costa Brava in one of the most emblematic areas of the same.

The house is spread over three floors.

Ground floor: Bodega, utility area, boiler room, two parking garage, living room TV, this room with drainage facility for possible bedroom room.

Floor: Entrance hall overlooking the garden and the sea with a spiral staircase to access the first floor, large dining room with sea views, living room two rooms with sea views, kitchen, a toilet floor Three bedroom suite, a single bedroom. Service area: a double room with bathroom, engine room and iron.

First Floor: Two large suite, living room, dressing room and terrace. Seaview.

Garden surrounding the property, swimming pool and two outdoor toilets, outside three-car garage.

Alquilerespor months:

Minimum 15 day rental.