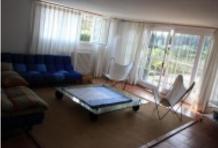

Ground floor: Bodega, utility area, boiler room, two parking garage, living room TV, this room with drainage facility for possible bedroom room.

Floor: Entrance hall overlooking the garden and the sea with a spiral staircase to access the first floor, large dining room with sea views, living room two rooms with sea views, kitchen, a toilet floor Three bedroom suite, a single bedroom. Service area: a double room with bathroom, engine room and iron.

First Floor: Two large suite, living room, dressing room and terrace. Seaview.

Garden surrounding the property, swimming pool and two outdoor toilets, outside three-car garage.

Alquilerespor months:

Minimum 15 day rental.