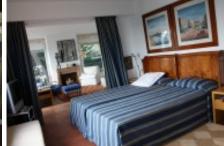

Ground floor: Bodega, utility area, boiler room, two parking garage, living room TV, this room with drainage facility for possible bedroom room.

Floor: Entrance hall overlooking the garden and the sea with a spiral staircase to access the first floor, large dining room with sea views, living room two rooms with sea views, kitchen, a toilet floor Three bedroom suite, a single bedroom. Service area: a double room with bathroom, engine room and iron.