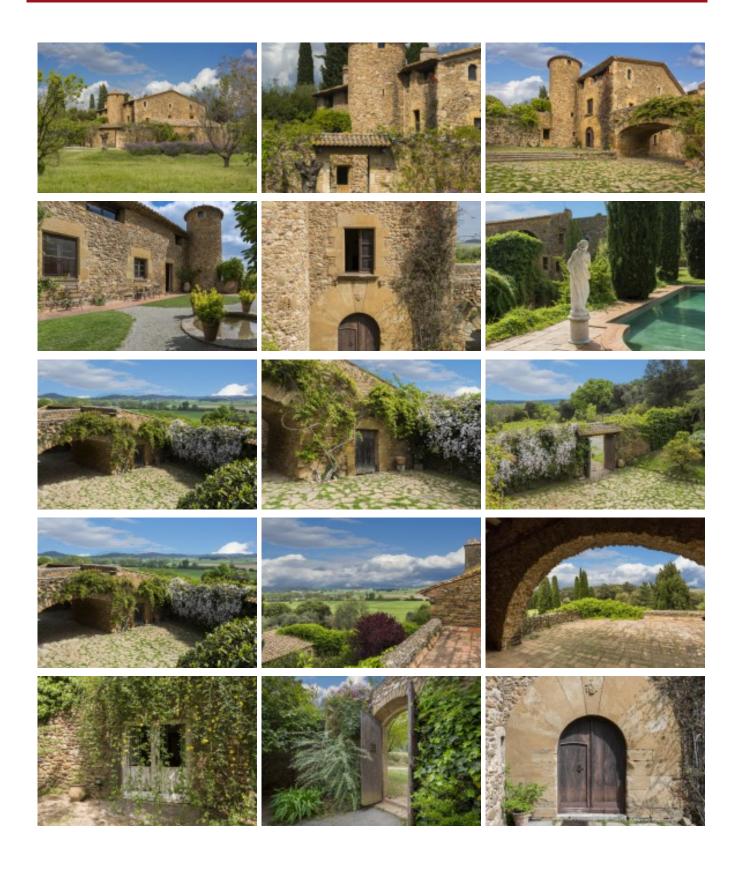

## Extraordinary fortified farmhouse dating from the eleventh century. Baix Emporda. Girona. Spain.

Extraordinary fortified farmhouse dating from the eleventh century.

The farm covers an area of 28,5 hectares the majority culture.

Next to the house is a century-old oak forest that protects the property visually giving great privacy. Enjoy sweeping views of the valley, which is oriented to the east, home to most fields of the property that are supplied with water from its own wells.

The main body has a floor area of 825 m2.

Until 1973 he was a farm labor. From that date a comprehensive restoration to fit the needs of a country retreat, maintaining and respecting the unique character and essence of the building, stand in building the tower, two spiral staircases in stone, large terraces are made interiors, several lounges, large kitchen, etc.