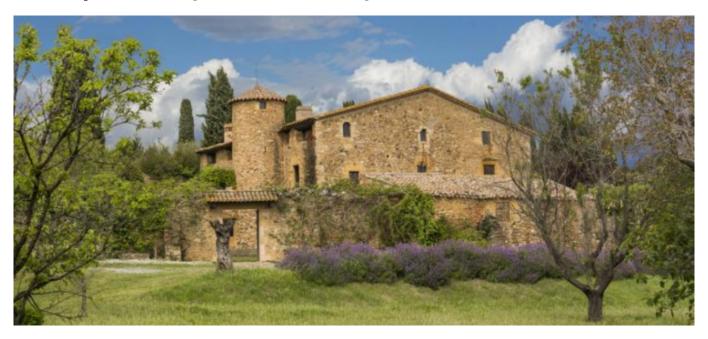

## Extraordinary fortified farmhouse dating from the eleventh century. Baix Emporda. Girona. Spain.

Extraordinary fortified farmhouse dating from the eleventh century.

The farm covers an area of 28,5 hectares the majority culture.

Next to the house is a century-old oak forest that protects the property visually giving great privacy. Enjoy sweeping views of the valley, which is oriented to the east, home to most fields of the property that are supplied with water from its own wells.

The main body has a floor area of 825 m2.

Until 1973 he was a farm labor. From that date a comprehensive restoration to fit the needs of a country retreat, maintaining and respecting the unique character and essence of the building, stand in building the tower, two spiral staircases in stone, large terraces are made interiors, several lounges, large kitchen, etc.