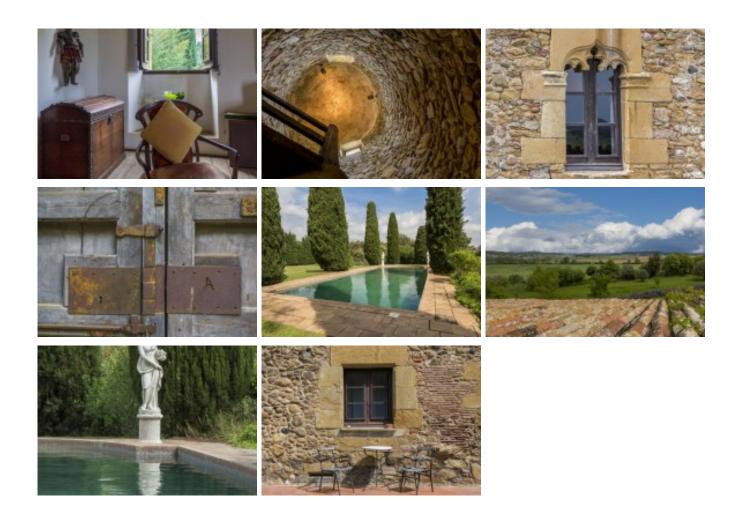

## Extraordinary fortified farmhouse dating from the eleventh century. Baix Emporda. Girona. Spain.

Extraordinary fortified farmhouse dating from the eleventh century.

The farm covers an area of 28,5 hectares the majority culture.

Next to the house is a century-old oak forest that protects the property visually giving great privacy. Enjoy sweeping views of the valley, which is oriented to the east, home to most fields of the property that are supplied with water from its own wells.

The main body has a floor area of 825 m2.

Until 1973 he was a farm labor. From that date a comprehensive restoration to fit the needs of a country retreat, maintaining and respecting the unique character and essence of the building, stand in building the tower, two spiral staircases in stone, large terraces are made interiors, several lounges, large kitchen, etc.

Construction: 1400 m2 Plot: 285000 m2

Additional characteristics: Piscina

Garaje

Calificación energética