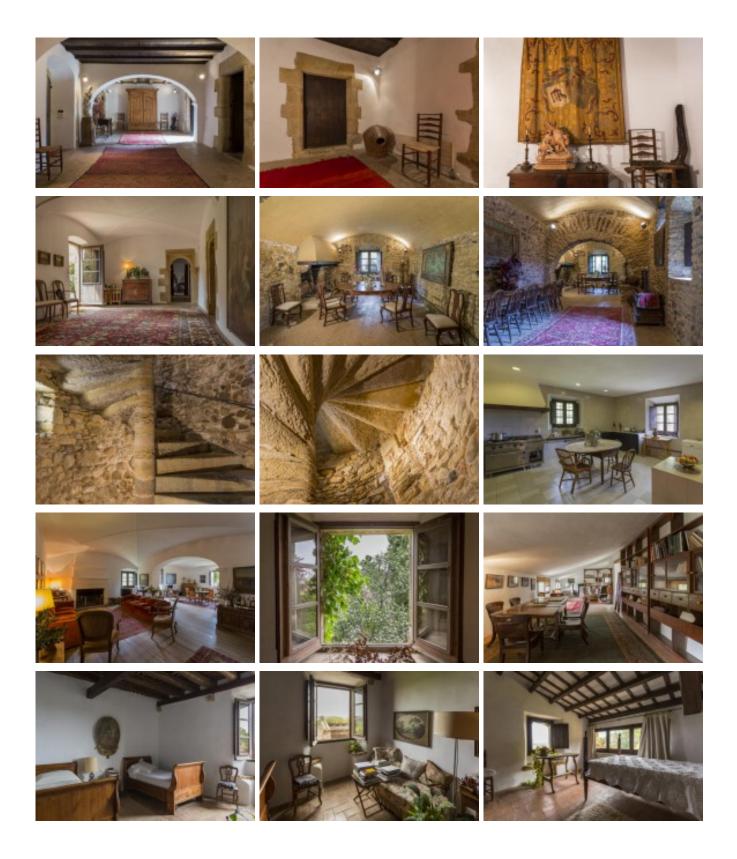

## Extraordinary fortified farmhouse dating from the eleventh century. Baix Emporda. Girona. Spain.

Extraordinary fortified farmhouse dating from the eleventh century.

The farm covers an area of 28,5 hectares the majority culture.

Next to the house is a century-old oak forest that protects the property visually giving great privacy. Enjoy sweeping views of the valley, which is oriented to the east, home to most fields of the property that are supplied with water from its own wells.

The main body has a floor area of 825 m2.

Until 1973 he was a farm labor. From that date a comprehensive restoration to fit the needs of a country retreat, maintaining and respecting the unique character and essence of the building, stand in building the tower, two spiral staircases in stone, large terraces are made interiors, several lounges, large kitchen, etc.