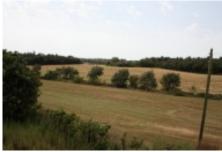

## Rehabilitate farmhouse built in the eighteenth century. Caldas de Malavella

Rehabilitate farmhouse built in the eighteenth century of 400 m2 with the annexes. Six hectares of land all fields. The house is in the middle of the property surrounded by their fields.

The house is divided on two floors and attic.

Property location in a quiet environment.

It has own well, light, easy and good access to the property.

It is located two kilometres from the PGA Golf Resort

**Ref:** 1343

Price: 395000.00 €
Locality: LA SELVA

Type of property: MASIAS

**PROPERTY** 

Property classification: Sold

properties

Construction: 600 m2 Plot: 600000 m2

Additional characteristics: Garaje