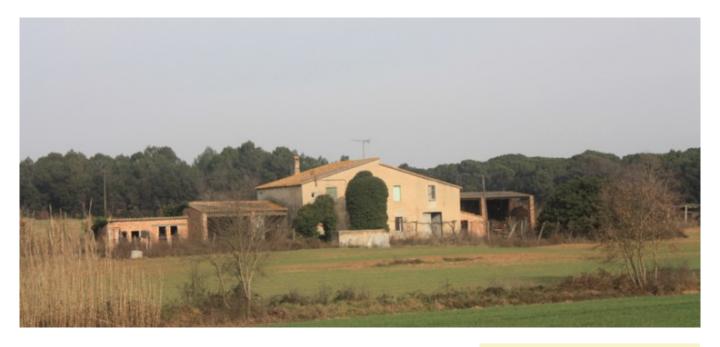

## Rehabilitate farmhouse built in the eighteenth century. Caldas de Malavella

Rehabilitate farmhouse built in the eighteenth century of 400 m2 with the annexes. Six hectares of land all fields. The house is in the middle of the property surrounded by their fields.

The house is divided on two floors and attic.

Property location in a quiet environment.

It has own well, light, easy and good access to the property.

It is located two kilometres from the PGA Golf Resort

**Ref:** 1343

Price: 395000.00 €
Locality: LA SELVA

Type of property: MASIAS

**PROPERTY** 

Property classification: Sold

properties

Construction: 600 m2 Plot: 600000 m2

Additional characteristics: Garaje