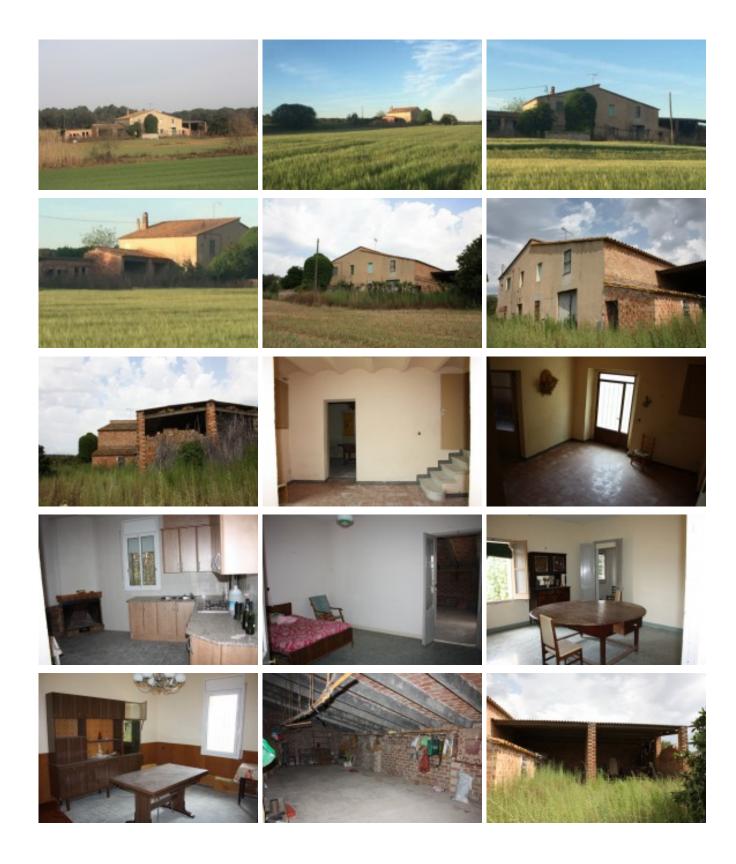

## Rehabilitate farmhouse built in the eighteenth century. Caldas de Malavella

Rehabilitate farmhouse built in the eighteenth century of 400 m2 with the annexes. Six hectares of land all fields. The house is in the middle of the property surrounded by their fields.

The house is divided on two floors and attic.

Property location in a quiet environment.

It has own well, light, easy and good access to the property.

It is located two kilometres from the PGA Golf Resort

**Ref:** 1343

Price: 395000.00 €
Locality: LA SELVA

Type of property: MASIAS

**PROPERTY** 

Property classification: Sold

properties

Construction: 600 m2 Plot: 600000 m2

Additional characteristics: Garaje