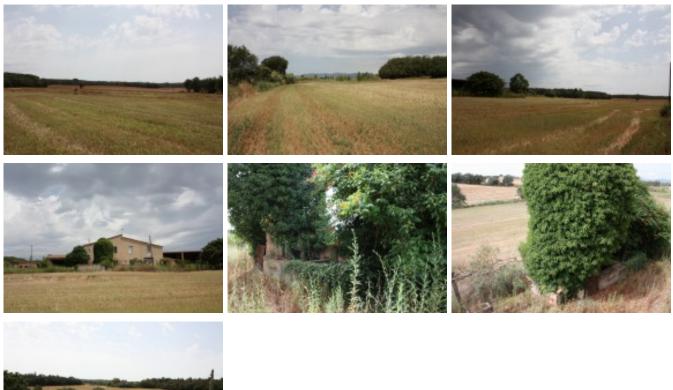

## Rehabilitate farmhouse built in the eighteenth century. Caldas de Malavella

Rehabilitate farmhouse built in the eighteenth century of 400 m2 with the annexes. Six hectares of land all fields. The house is in the middle of the property surrounded by their fields.

The house is divided on two floors and attic.

Property location in a quiet environment.

It has own well, light, easy and good access to the property.

It is located two kilometres from the PGA Golf Resort

**Ref:** 1343

Price: 395000.00 €
Locality: LA SELVA

Type of property: MASIAS

**PROPERTY** 

Property classification: Sold

properties

Construction: 600 m2 Plot: 600000 m2

Additional characteristics: Garaje