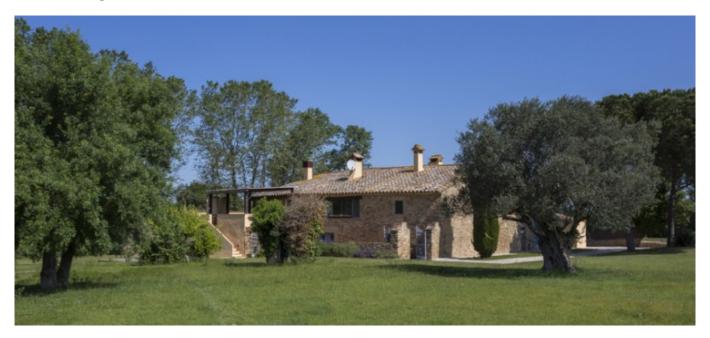

## Farmhouse for sale dated in 1700 located in the center of the Baix Empordà.

Farmhouse for sale dated in 1700 located in the center of the Baix Empordà.

The house is divided into two floors and has several annexes.

Ground floor: Domed Hall, a double bedroom, a bathroom with shower, a laundry room inside, a double room with gym, double room with bathroom.

First floor: four bedrooms and three bathrooms, living room with fireplace, kitchen with access to summer dining terrace and porch.

Apartment Annex  $1^{\circ}$ : Independent access to the main farmhouse, living room kitchen, two double bedrooms, a bathroom with shower.

Annex 2º apartment is on two floors:

Ground floor: Large living room with fireplace, kitchen, bathroom with shower.

First floor: A double bedroom with mansard roof.

Ver más información sobre esta propiedad en nuestra

Price: 1995000.00 € Locality: <u>BAIX EMPORDÀ</u> Type of property: <u>MASIAS</u>

**PROPERTY** 

CASTLE / GREAT PROPERTIES

Property classification: Sold

properties

Construction: 700 m2 Plot: 40000 m2 Bathrooms: 6 Bedrooms: 8

Additional characteristics: Piscina

Garaie

Calificación energética

+34 972 620 112 +34 606 213 800 +34 619 075 119 info@masiesemporda.com - www.masiesemporda.com