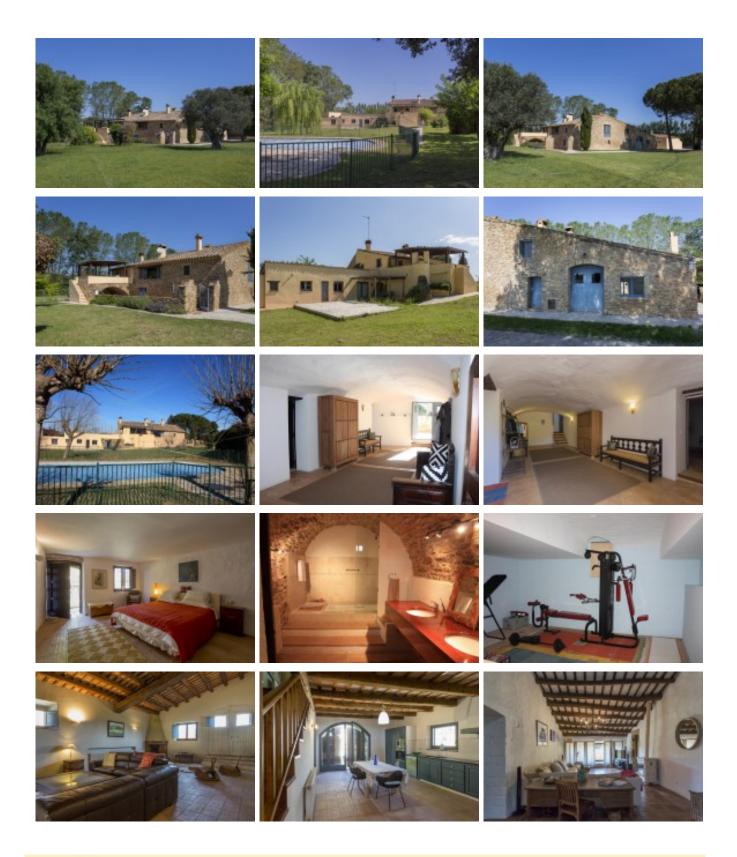

## Farmhouse for sale dated in 1700 located in the center of the Baix Empordà.

Farmhouse for sale dated in 1700 located in the center of the Baix Empordà.

The house is divided into two floors and has several annexes.

Ground floor: Domed Hall, a double bedroom, a bathroom with shower, a laundry room inside, a double room with gym, double room with bathroom.

First floor: four bedrooms and three bathrooms, living room with fireplace, kitchen with access to summer dining terrace and porch.

Apartment Annex  $1^{\circ}$ : Independent access to the main farmhouse, living room kitchen, two double bedrooms, a bathroom with shower.

Annex 2º apartment is on two floors:

Ground floor: Large living room with fireplace, kitchen, bathroom with shower.

First floor: A double bedroom with mansard roof.

Ver más información sobre esta propiedad en nuestra

Price: 1995000.00 € Locality: <u>BAIX EMPORDÀ</u> Type of property: <u>MASIAS</u>

**PROPERTY** 

CASTLE / GREAT PROPERTIES

Property classification: Sold

properties

Construction: 700 m2 Plot: 40000 m2 Bathrooms: 6 Bedrooms: 8

Additional characteristics: Piscina

Garaie

Calificación energética

+34 972 620 112 +34 606 213 800 +34 619 075 119 info@masiesemporda.com - www.masiesemporda.com