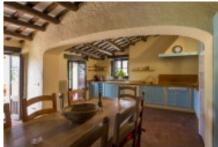

Ground floor: Domed Hall, a double bedroom, a bathroom with shower, a laundry room inside, a double room with gym, double room with bathroom.

First floor: four bedrooms and three bathrooms, living room with fireplace, kitchen with access to summer dining terrace and porch.