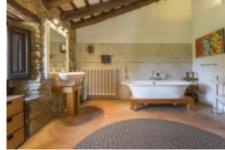

Ground floor: Domed Hall, a double bedroom, a bathroom with shower, a laundry room inside, a double room with gym, double room with bathroom.

First floor: four bedrooms and three bathrooms, living room with fireplace, kitchen with access to summer dining terrace and porch.