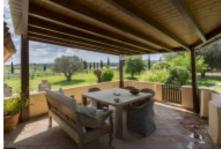

Ground floor: Domed Hall, a double bedroom, a bathroom with shower, a laundry room inside, a double room with gym, double room with bathroom.

First floor: four bedrooms and three bathrooms, living room with fireplace, kitchen with access to summer dining terrace and porch.