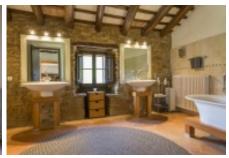

Ground floor: Domed Hall, a double bedroom, a bathroom with shower, a laundry room inside, a double room with gym, double room with bathroom.

First floor: four bedrooms and three bathrooms, living room with fireplace, kitchen with access to summer dining terrace and porch.