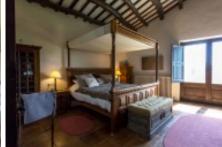

Ground floor: Domed Hall, a double bedroom, a bathroom with shower, a laundry room inside, a double room with gym, double room with bathroom.

First floor: four bedrooms and three bathrooms, living room with fireplace, kitchen with access to summer dining terrace and porch.