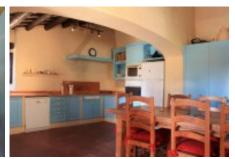

Ground floor: Domed Hall, a double bedroom, a bathroom with shower, a laundry room inside, a double room with gym, double room with bathroom.

First floor: four bedrooms and three bathrooms, living room with fireplace, kitchen with access to summer dining terrace and porch.