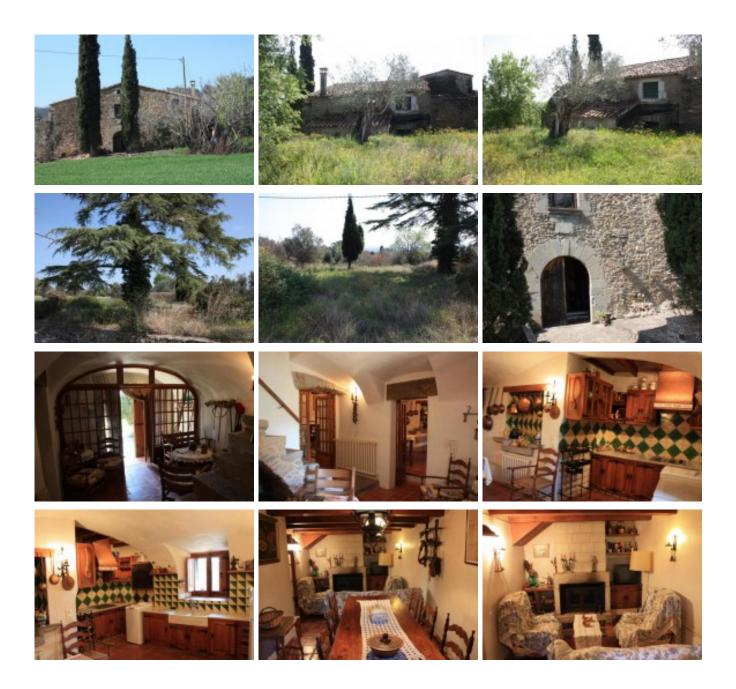

Farmhouse dating from the seventeenth century located in Foixà emblematic village of Baix Empordà.

Farmhouse dating from the seventeenth century located in Foixà emblematic village of Baix Empordà.

The house is divided into two floors.

Ground Floor: Entrance through a large semicircular arch stone vaulted hall with against wooden door, kitchen cabinets vaulted American oak, marble sink, old oven, living room with fireplace.

Second floor: three bedrooms, bathroom and attic.

Water, electricity, telephone. Well connected and easy access overlooking the valley.

Ref: 1355 Price: 250000.00 € Locality: Foixà Type of property: MASIAS PROPERTY Property classification: Sold properties Construction: 230 m2 Plot: 400 m2 Bathrooms: 1 Bedrooms: 3