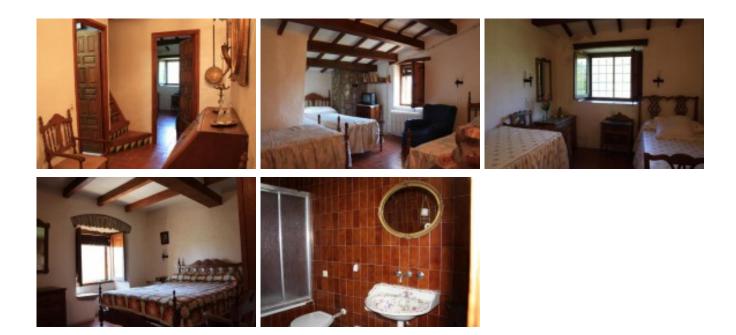

Ground Floor: Entrance through a large semicircular arch stone vaulted hall with against wooden door, kitchen cabinets vaulted American oak, marble sink, old oven, living room with fireplace.

Second floor: three bedrooms, bathroom and attic.

Water, electricity, telephone. Well connected and easy access overlooking the valley.

Ref: 1355 Price: 250000.00 € Locality: Foixà Type of property: MASIAS PROPERTY Property classification: Sold properties Construction: 230 m2 Plot: 400 m2 Bathrooms: 1 Bedrooms: 3