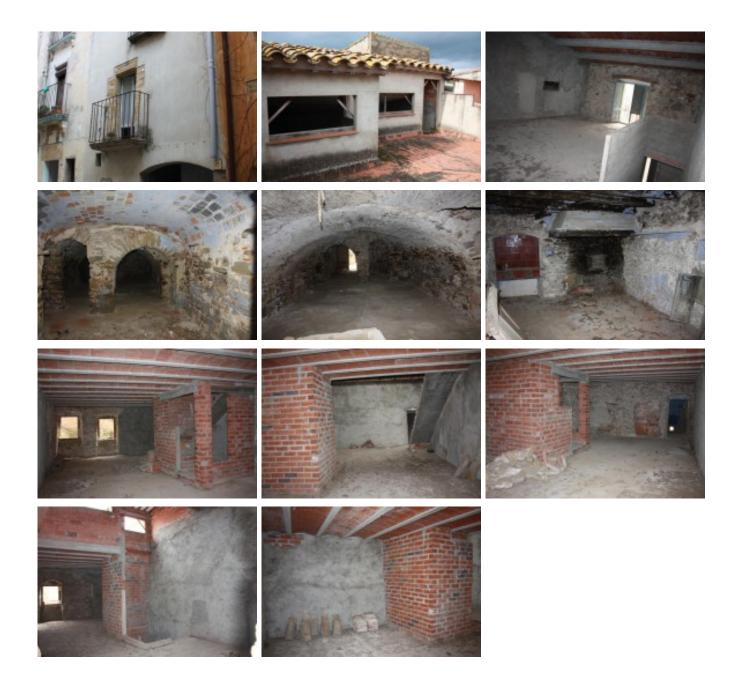

## Townhouse with 280 m2 that is dated in the seventeenth century in the Cruïlles. Baix Empordà.

Townhouse with 280 m2 that is dated in the seventeenth century in the Cruïlles. Baix Empordà.

The house is divided into two floors plus a sun terrace.

Ground floor: Several stone vaults and the well of the house in them. With a small back yard.

First floor: stay define several have two separate entrances through two staircases, one is located on the side facade of the house and the other in the center of the house. It has a terrace 30 m2 on the second floor. It has permission for the extension of the terrace. The deck house is restored and in good condition. Pending distribution of outdoor spaces. The house has all municipal services plus gas.

Well connected and easily accessible by road, environment prized for its natural and cultural beauty.

Ver más información sobre esta propiedad en nuestra página web

**Ref:** 2293

Price: 216000.00 €
Locality: BAIX EMPORDÀ

Type of property: STONE HOUSE Property classification: For sale

Construction: 280 m2

Plot: 135 m2 Bathrooms: 2 Bedrooms: 4

Calificación energética