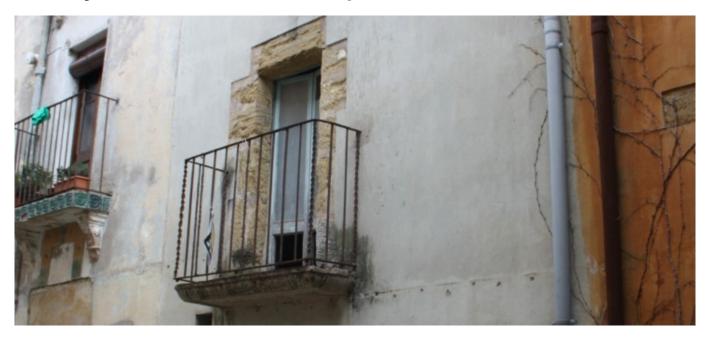

## Townhouse with 280 m2 that is dated in the seventeenth century in the Cruïlles. Baix Empordà.

Townhouse with 280 m2 that is dated in the seventeenth century in the Cruïlles. Baix Empordà.

The house is divided into two floors plus a sun terrace.

Ground floor: Several stone vaults and the well of the house in them. With a small back yard.

First floor: stay define several have two separate entrances through two staircases, one is located on the side facade of the house and the other in the center of the house. It has a terrace 30 m2 on the second floor. It has permission for the extension of the terrace. The deck house is restored and in good condition. Pending distribution of outdoor spaces. The house has all municipal services plus gas.

Well connected and easily accessible by road, environment prized for its natural and cultural beauty.

Ver más información sobre esta propiedad en nuestra página web

**Ref:** 2293

Price: 216000.00 €
Locality: BAIX EMPORDÀ

Type of property: STONE HOUSE Property classification: For sale

Construction: 280 m2

Plot: 135 m2 Bathrooms: 2 Bedrooms: 4

Calificación energética