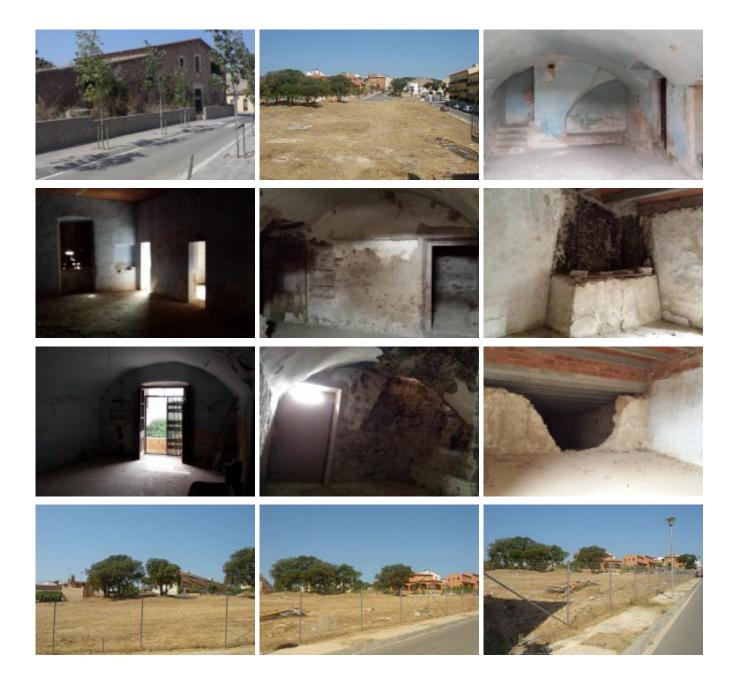

## Masies Empordà

Urban Catalan farmhouse 600 m2 of S. XVII has rehabilitated inside, the extructura of the house is perfect and covers new and isolated, is located in Palafrugell. With a plot of 800m2.

Urban Catalan farmhouse 600 m2 of S. XVII has rehabilitated inside, the extructura of the house is perfect and covers new and isolated, is located in Palafrugell. With a plot of 800m2. The ground floor ceilings are vaulted stone.

It is suitable for any business or private housing.

It is divided into two floors:

Ground Floor: Entrance hall, several rooms on the ground, old kitchen, dining and living rooms.

First floor: Hall distributor, four double rooms.

Two plots more.

Plot 1. The plot has a buildable area of 5,600 m2, plus two underground floors. Urban has certification. Valid for all types of homes and businesses (hotels, supermarkets, nursing homes ...).