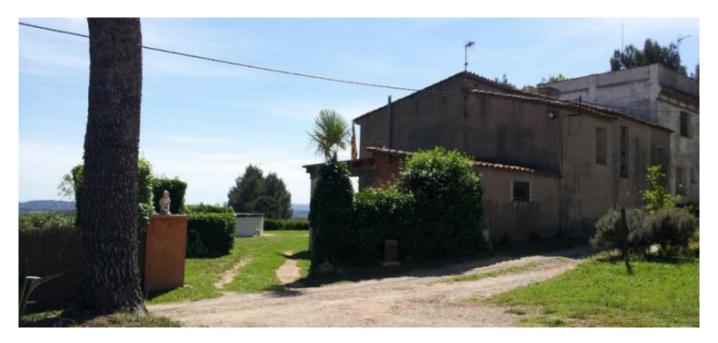

## Farmhouse of 300 m2 with a plot of 4,500 in the Baix Empordà area Foixà

Farmhouse of 300 m2 with a plot of 4,500 in the Baix Empordà area Foixà

The property needs an update and redistribution of interior.

The house is spread over two floors.

Low level:

Two large rooms, kitchen - dining room, large pantry, old stables with many possibilities for expansion as housing, porch and barbecue area, a bathroom.

Second floor: Three bedrooms, one with access to the covered terrace,

Located on top of a hill with extraordinary views of the Baix Empordà.

Easy access to the property, all municipal services, near all amenities, a few kilometers from the best beaches in the Baix and Alt Empordà