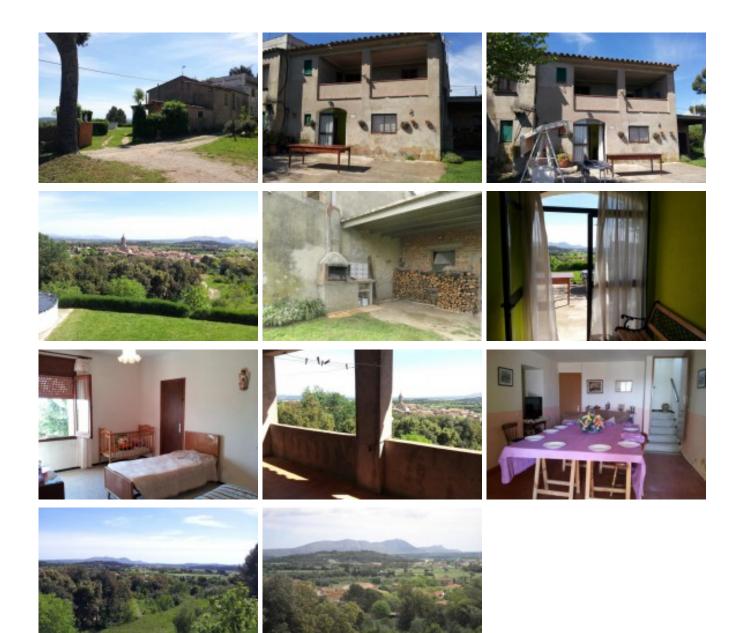

## Farmhouse of 300 m2 with a plot of 4,500 in the Baix Empordà area Foixà

Farmhouse of 300 m2 with a plot of 4,500 in the Baix Empordà area Foixà

The property needs an update and redistribution of interior.

The house is spread over two floors.

Low level:

Two large rooms, kitchen - dining room, large pantry, old stables with many possibilities for expansion as housing, porch and barbecue area, a bathroom.

Second floor: Three bedrooms, one with access to the covered terrace,

Located on top of a hill with extraordinary views of the Baix Empordà.

Easy access to the property, all municipal services, near all amenities, a few kilometers from the best beaches in the Baix and Alt Empordà