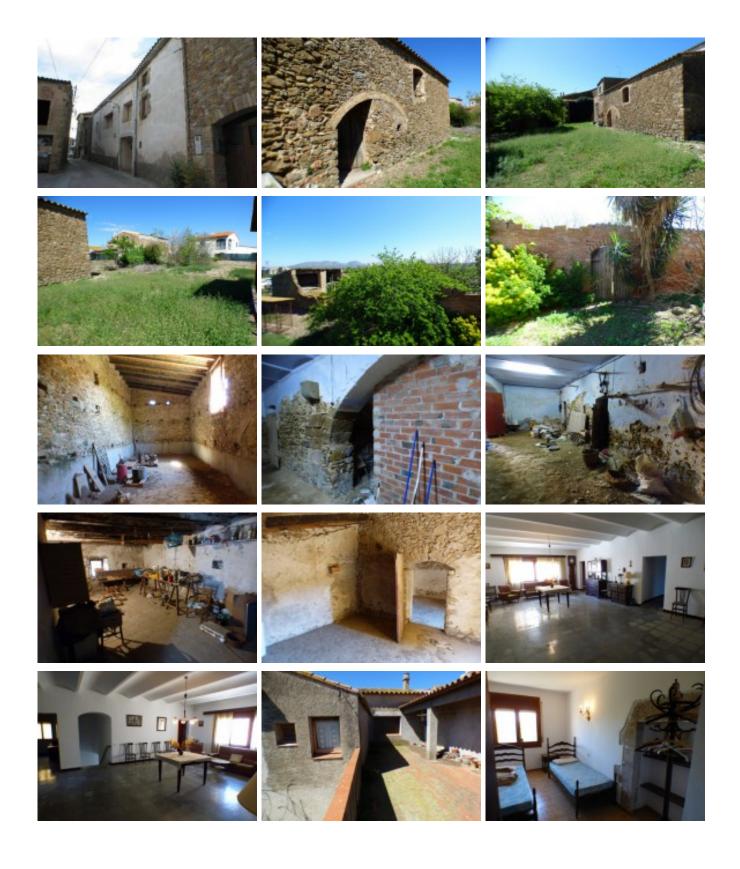

## Large town house to rehabilitate 900 m2 built with a plot of 1,900 sqm near the village of Gualta in the Baix Empordà.

Large town house to rehabilitate with 900 m2 built and a plot of 1,900 sqm near the village of Gualta in the Baix Empordà.

The house is distributed in two plants and an attic.

Ground floor: large spaces with Catalan vault.

First floor: large distributor, kitchen with fireplace and terrace, 4 bedrooms and bathroom. On the top floor we have the attic of approximately 200 m2.

Type of property: MASIAS

PROPERTY
RUIN TO REFORM
STONE HOUSE

**Property classification:** Sold

properties

Construction: 900 m2

Plot: 1900 m2 Bathrooms: 1 Bedrooms: 4

Calificación energética