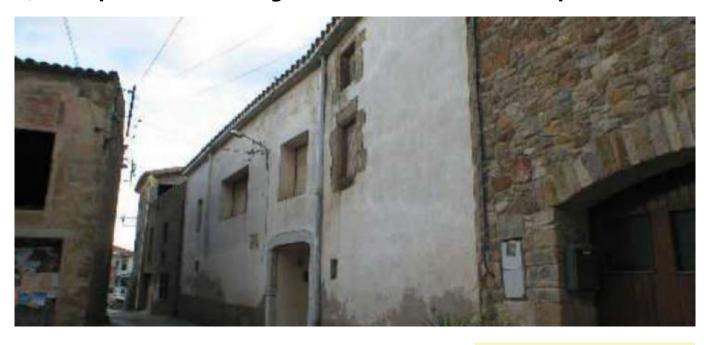

## Large town house to rehabilitate 900 m2 built with a plot of 1,900 sqm near the village of Gualta in the Baix Empordà.

Large town house to rehabilitate with 900 m2 built and a plot of 1,900 sqm near the village of Gualta in the Baix Empordà.

The house is distributed in two plants and an attic.

Ground floor: large spaces with Catalan vault.

First floor: large distributor, kitchen with fireplace and terrace, 4 bedrooms and bathroom. On the top floor we have the attic of approximately 200 m2.

Type of property: MASIAS

PROPERTY
RUIN TO REFORM
STONE HOUSE

**Property classification:** Sold

properties

Construction: 900 m2

Plot: 1900 m2 Bathrooms: 1 Bedrooms: 4

Calificación energética