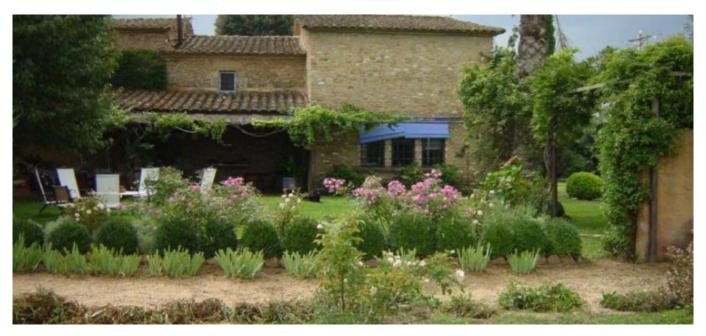

### Masia for rent of 450m2 dated in the seventeenth century, surrounded a plot of 20.000m2. Baix Empordà. Costa Brava.

Masia of 450m2 dated in the XVII century, surrounded by a plot of 20.000m2 with views to the fields of the region. It is located in the municipality of Vullpellac, Baix Empordà. Costa Brava.

The house is distributed in two floors.

Ground floor: Entrance hall, living room, living room with fireplace, dining room, kitchen, guest toilet and laundry room.

First Floor: four double bedrooms, one suite with terrace and three bathrooms. All of them exterior.

It has several porches, one in the kitchen area with the summer dining area. In freight to this other porch with the barbecue and summer dining room. Wood, chicken coop, pergola and swimming pool.

The house is surrounded by a beautiful rustic garden, with many roses and aromatic plants.