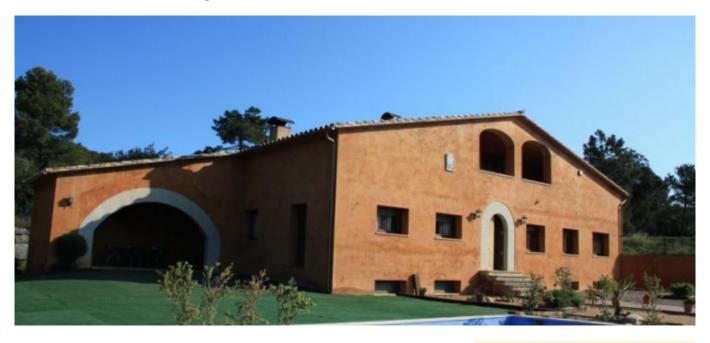

## Magnificent country house of 510m2 built in 2011 with a plot of 1.300m2. Baix Empordà. Costa Brava.

Magnificent country house of 510m2 built in 2011 with a plot of 1.300m2. Located in the region of Baix Empordà in the area of Vall Llobrega.

The house is distributed over two floors and garage.

Ground floor: Entrance hall, large bright kitchen with dining area and fireplace, vaulted ceiling, direct exit to the garden.

Living room with access to the porch overlooking the garden. A spacious suite with bathroom, three double bedrooms and a full bathroom.

First floor: Open plan loft with a bathroom and covered terrace overlooking the garden, pool and fields of the area.

Basement Garage: Large garage for three cars, a large room with a small auxiliary kitchen, an engine room and iron with a toilet. Machine room.