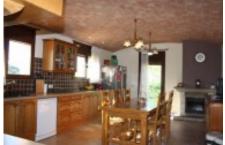

The house is distributed over two floors and garage.

Ground floor: Entrance hall, large bright kitchen with dining area and fireplace, vaulted ceiling, direct exit to the garden.

Living room with access to the porch overlooking the garden. A spacious suite with bathroom, three double bedrooms and a full bathroom.