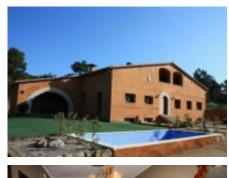

## Magnificent country house of 510m2 built in 2011 with a plot of 1.300m2. Baix Empordà. Costa Brava.

Magnificent country house of 510m2 built in 2011 with a plot of 1.300m2. Located in the region of Baix Empordà in the area of Vall Llobrega.

The house is distributed over two floors and garage.

Ground floor: Entrance hall, large bright kitchen with dining area and fireplace, vaulted ceiling, direct exit to the garden.

Living room with access to the porch overlooking the garden. A spacious suite with bathroom, three double bedrooms and a full bathroom.

First floor: Open plan loft with a bathroom and covered terrace overlooking the garden, pool and fields of the area.

Basement Garage: Large garage for three cars, a large room with a small auxiliary kitchen, an engine room and iron with a toilet. Machine room.

Construction: 510 m2

Plot: 1300 m2 Bathrooms: 4 Bedrooms: 4

Additional characteristics: Vistas

al mar Piscina Ascensor Garaje

C-1:4:---:4-

+34 972 620 112 +34 606 213 800 +34 619 075 119 info@masiesemporda.com - www.masiesemporda.com