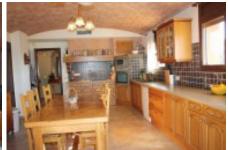

The house is distributed over two floors and garage.

Ground floor: Entrance hall, large bright kitchen with dining area and fireplace, vaulted ceiling, direct exit to the garden.

Living room with access to the porch overlooking the garden. A spacious suite with bathroom, three double bedrooms and a full bathroom.