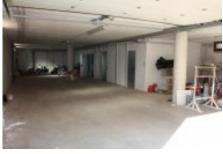

First floor: Open plan loft with a bathroom and covered terrace overlooking the garden, pool and fields of the area.

Basement Garage: Large garage for three cars, a large room with a small auxiliary kitchen, an engine room and iron with a toilet. Machine room.