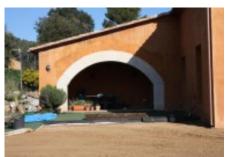

First floor: Open plan loft with a bathroom and covered terrace overlooking the garden, pool and fields of the area.

Basement Garage: Large garage for three cars, a large room with a small auxiliary kitchen, an engine room and iron with a toilet. Machine room.