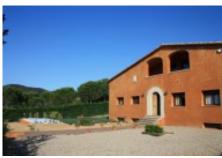

## Magnificent country house of 510m2 built in 2011 with a plot of 1.300m2. Baix Empordà. Costa Brava.

Magnificent country house of 510m2 built in 2011 with a plot of 1.300m2. Located in the region of Baix Empordà in the area of Vall Llobrega.

The house is distributed over two floors and garage.

Ground floor: Entrance hall, large bright kitchen with dining area and fireplace, vaulted ceiling, direct exit to the garden.

Living room with access to the porch overlooking the garden. A spacious suite with bathroom, three double bedrooms and a full bathroom.

First floor: Open plan loft with a bathroom and covered terrace overlooking the garden, pool and fields of the area.

Basement Garage: Large garage for three cars, a large room with a small auxiliary kitchen, an engine room and iron with a toilet. Machine room.