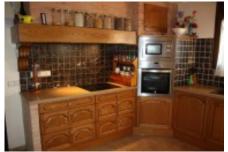

The house is distributed over two floors and garage.

Ground floor: Entrance hall, large bright kitchen with dining area and fireplace, vaulted ceiling, direct exit to the garden.

Living room with access to the porch overlooking the garden. A spacious suite with bathroom, three double bedrooms and a full bathroom.