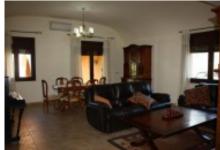

The house is distributed over two floors and garage.

Ground floor: Entrance hall, large bright kitchen with dining area and fireplace, vaulted ceiling, direct exit to the garden.

Living room with access to the porch overlooking the garden. A spacious suite with bathroom, three double bedrooms and a full bathroom.