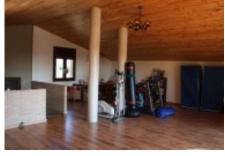

First floor: Open plan loft with a bathroom and covered terrace overlooking the garden, pool and fields of the area.

Basement Garage: Large garage for three cars, a large room with a small auxiliary kitchen, an engine room and iron with a toilet. Machine room.