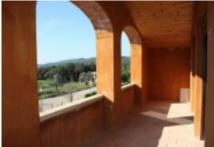

First floor: Open plan loft with a bathroom and covered terrace overlooking the garden, pool and fields of the area.

Basement Garage: Large garage for three cars, a large room with a small auxiliary kitchen, an engine room and iron with a toilet. Machine room.