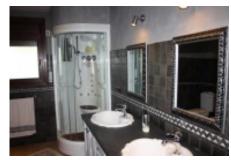

The house is distributed over two floors and garage.

Ground floor: Entrance hall, large bright kitchen with dining area and fireplace, vaulted ceiling, direct exit to the garden.

Living room with access to the porch overlooking the garden. A spacious suite with bathroom, three double bedrooms and a full bathroom.

First floor: Open plan loft with a bathroom and covered terrace overlooking the garden, pool and fields of the area.

Basement Garage: Large garage for three cars, a large room with a small auxiliary kitchen, an engine room and iron with a toilet. Machine room.