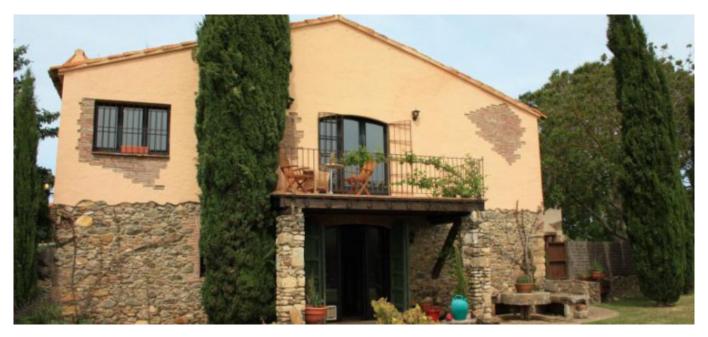

## Stone house of 350m2 built, dating back to the 15th century, restored in its entirety. Baix Empordà. Girona. España.

Stone house of 350m2 built, dating back to the 15th century, restored in its entirety. Located in village of the Baix Empordà area of Cruilles.

It has a flat plot of 1.000m2, the house is surrounded by fields and enjoys a privileged view of the valley.

The house is distributed over two floors.

Ground floor: Entrance hall, a large rectangular living room with fireplace, a vaulted room parallel to the main one and a thrid also vaulted room.

First floor: Kitchen, dining room both open to the living room, a large living room with fireplace with exit to the terrace, overlooking the fields surrounding the property.

Large hall distributor, three double bedrooms, a full bathroom with shower and attached a bath with separate entrance.