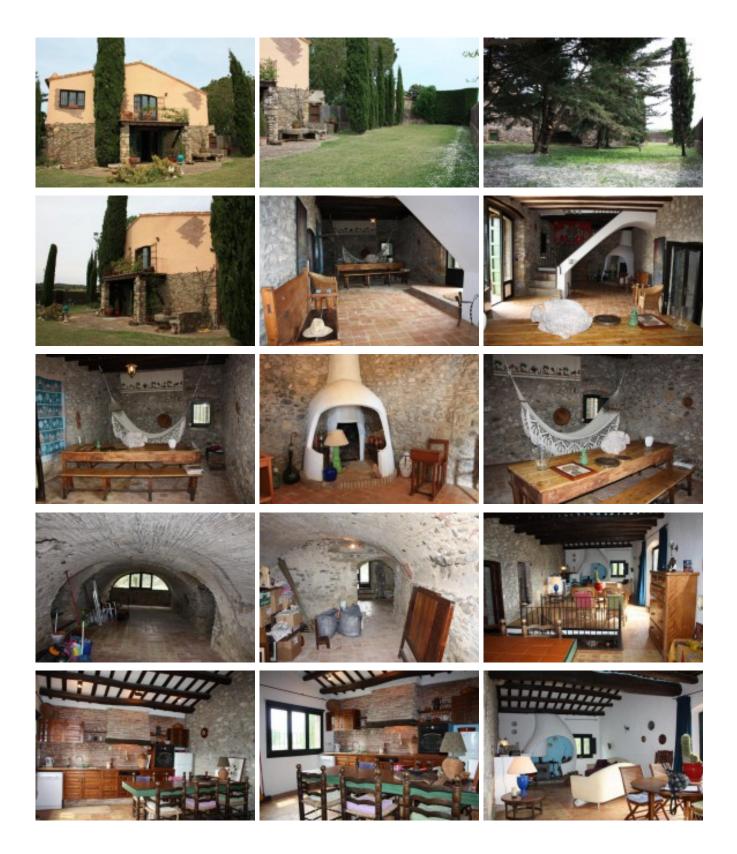

## Stone house of 350m2 built, dating back to the 15th century, restored in its entirety. Baix Empordà. Girona. España.

Stone house of 350m2 built, dating back to the 15th century, restored in its entirety. Located in village of the Baix Empordà area of Cruilles.

It has a flat plot of 1.000m2, the house is surrounded by fields and enjoys a privileged view of the valley.

The house is distributed over two floors.

Ground floor: Entrance hall, a large rectangular living room with fireplace, a vaulted room parallel to the main one and a thrid also vaulted room.

First floor: Kitchen, dining room both open to the living room, a large living room with fireplace with exit to the terrace, overlooking the fields surrounding the property.

Large hall distributor, three double bedrooms, a full bathroom with shower and attached a bath with separate entrance.