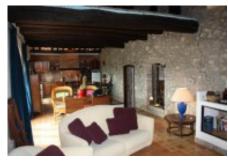

It has a flat plot of 1.000m2, the house is surrounded by fields and enjoys a privileged view of the valley.

The house is distributed over two floors.

Ground floor: Entrance hall, a large rectangular living room with fireplace, a vaulted room parallel to the main one and a thrid also vaulted room.

First floor: Kitchen, dining room both open to the living room, a large living room with fireplace with exit to the terrace, overlooking the fields surrounding the property.

Large hall distributor, three double bedrooms, a full bathroom with shower and attached a bath with separate entrance.