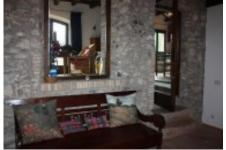

It has a flat plot of 1.000m2, the house is surrounded by fields and enjoys a privileged view of the valley.

The house is distributed over two floors.

Ground floor: Entrance hall, a large rectangular living room with fireplace, a vaulted room parallel to the main one and a thrid also vaulted room.

First floor: Kitchen, dining room both open to the living room, a large living room with fireplace with exit to the terrace, overlooking the fields surrounding the property.

Large hall distributor, three double bedrooms, a full bathroom with shower and attached a bath with separate entrance.