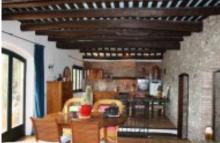

It has a flat plot of 1.000m2, the house is surrounded by fields and enjoys a privileged view of the valley.

The house is distributed over two floors.

Ground floor: Entrance hall, a large rectangular living room with fireplace, a vaulted room parallel to the main one and a thrid also vaulted room.

First floor: Kitchen, dining room both open to the living room, a large living room with fireplace with exit to the terrace, overlooking the fields surrounding the property.

Large hall distributor, three double bedrooms, a full bathroom with shower and attached a bath with separate entrance.