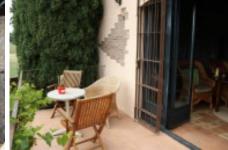

It has a flat plot of 1.000m2, the house is surrounded by fields and enjoys a privileged view of the valley.

The house is distributed over two floors.

Ground floor: Entrance hall, a large rectangular living room with fireplace, a vaulted room parallel to the main one and a thrid also vaulted room.

First floor: Kitchen, dining room both open to the living room, a large living room with fireplace with exit to the terrace, overlooking the fields surrounding the property.

Large hall distributor, three double bedrooms, a full bathroom with shower and attached a bath with separate entrance.