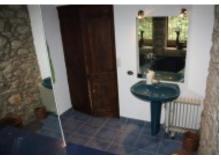

First floor: Kitchen, dining room both open to the living room, a large living room with fireplace with exit to the terrace, overlooking the fields surrounding the property.

Large hall distributor, three double bedrooms, a full bathroom with shower and attached a bath with separate entrance.