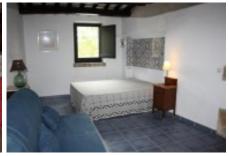

First floor: Kitchen, dining room both open to the living room, a large living room with fireplace with exit to the terrace, overlooking the fields surrounding the property.

Large hall distributor, three double bedrooms, a full bathroom with shower and attached a bath with separate entrance.