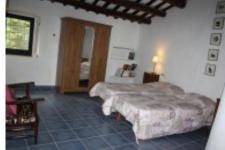

First floor: Kitchen, dining room both open to the living room, a large living room with fireplace with exit to the terrace, overlooking the fields surrounding the property.

Large hall distributor, three double bedrooms, a full bathroom with shower and attached a bath with separate entrance.