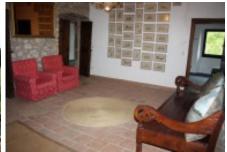

It has a flat plot of 1.000m2, the house is surrounded by fields and enjoys a privileged view of the valley.

The house is distributed over two floors.

Ground floor: Entrance hall, a large rectangular living room with fireplace, a vaulted room parallel to the main one and a thrid also vaulted room.

First floor: Kitchen, dining room both open to the living room, a large living room with fireplace with exit to the terrace, overlooking the fields surrounding the property.

Large hall distributor, three double bedrooms, a full bathroom with shower and attached a bath with separate entrance.