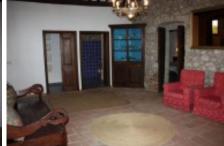

It has a flat plot of 1.000m2, the house is surrounded by fields and enjoys a privileged view of the valley.

The house is distributed over two floors.

Ground floor: Entrance hall, a large rectangular living room with fireplace, a vaulted room parallel to the main one and a thrid also vaulted room.

First floor: Kitchen, dining room both open to the living room, a large living room with fireplace with exit to the terrace, overlooking the fields surrounding the property.

Large hall distributor, three double bedrooms, a full bathroom with shower and attached a bath with separate entrance.