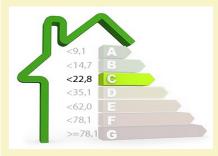

with a total of 121,000 m 2 of which 3,500 m2 are of garden located around the farmhouse and the annexes.

It is located in the region of Baix Empordà very close to the beaches of Pals, Calella, Estartit, etc.

Several constructive sets make up this property.

## Masía.

The farmhouse with an area of 685 m2 built was completely restored in 1996 respecting the essence of the house in the purest Empordà style.

The farmhouse is distributed on two floors:

Ver más información sobre esta propiedad en nuestra página web

🗑 Masies Empordà



Price: 4900000.00 € Locality: BAIX EMPORDÀ Type of property: MASIAS PROPERTY **CASTLE / GREAT PROPERTIES** 

Property classification: For sale Construction: 685 m2 Plot: 121000 m2 Bathrooms: 7 Bedrooms: 8 Additional characteristics: Piscina Ascensor Garaje



Calificación energética KgCO2/m2/year: 30









Masies Empordà







Masies Empordà