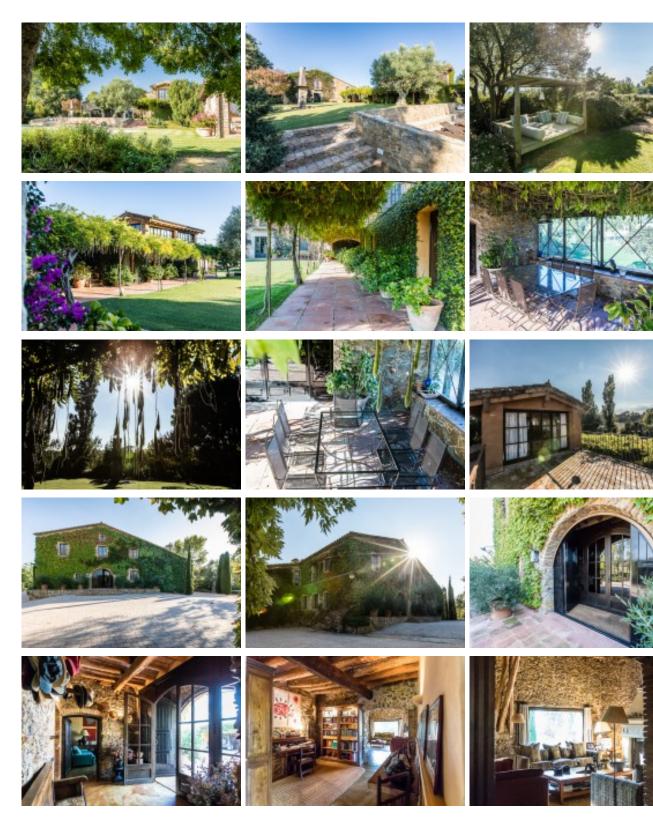

Spectacular farmhouse with 1.175 m2 built, restored in its entirety with 121.000m2 of land around it. Baix Empordà. Costa Brava. Spain.

Spectacular farmhouse with a total of 1,175 m2 built restored in its entirety.

It is surrounded by its own fields of cultivation with a total of 121,000 m 2 of which 3,500 m2 are of garden located around the farmhouse and the annexes.

It is located in the region of Baix Empordà very close to the beaches of Pals, Calella, Estartit, etc.

Several constructive sets make up this property.

## Masía.

The farmhouse with an area of 685 m2 built was completely restored in 1996 respecting the essence of the house in the purest Empordà style.

The farmhouse is distributed on two floors:

Ver más información sobre esta propiedad en nuestra página web