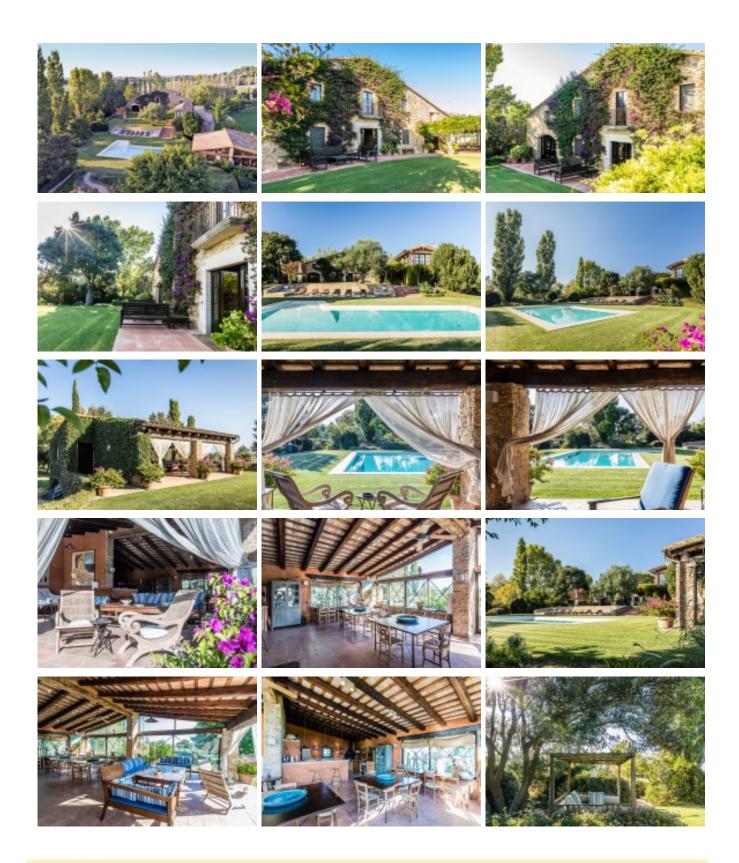

Spectacular farmhouse with 1.175 m2 built, restored in its entirety with 121.000m2 of land around it. Baix Empordà. Costa Brava. Spain.

Spectacular farmhouse with a total of 1,175 m2 built restored in its entirety.

It is surrounded by its own fields of cultivation with a total of 121,000 m 2 of which 3,500 m2 are of garden located around the farmhouse and the annexes.

It is located in the region of Baix Empordà very close to the beaches of Pals, Calella, Estartit, etc.

Several constructive sets make up this property.

## Masía.

The farmhouse with an area of 685 m2 built was completely restored in 1996 respecting the essence of the house in the purest Empordà style.

The farmhouse is distributed on two floors:

Ver más información sobre esta propiedad en nuestra página web