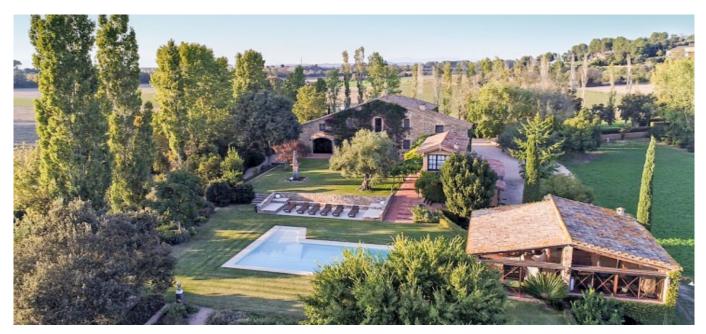

Spectacular farmhouse with 1.175 m2 built, restored in its entirety with 121.000m2 of land around it. Baix Empordà. Costa Brava. Spain.

Spectacular farmhouse with a total of 1,175 m2 built restored in its entirety.

It is surrounded by its own fields of cultivation with a total of 121,000 m 2 of which 3,500 m2 are of garden located around the farmhouse and the annexes.

It is located in the region of Baix Empordà very close to the beaches of Pals, Calella, Estartit, etc.

Several constructive sets make up this property.

## Masía.

The farmhouse with an area of 685 m2 built was completely restored in 1996 respecting the essence of the house in the purest Empordà style.

The farmhouse is distributed on two floors:

Ver más información sobre esta propiedad en nuestra página web