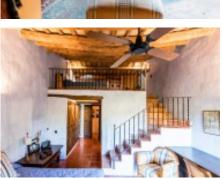

## Masía.

The farmhouse with an area of 685 m2 built was completely restored in 1996 respecting the essence of the house in the purest Empordà style.

The farmhouse is distributed on two floors:

Ver más información sobre esta propiedad en nuestra página web

🗑 Masies Empordà

Price: 4900000.00 € Locality: BAIX EMPORDÀ Type of property: MASIAS PROPERTY **CASTLE / GREAT PROPERTIES** 

Property classification: For sale Construction: 685 m2 Plot: 121000 m2 Bathrooms: 7 Bedrooms: 8 Additional characteristics: Piscina Ascensor Garaje