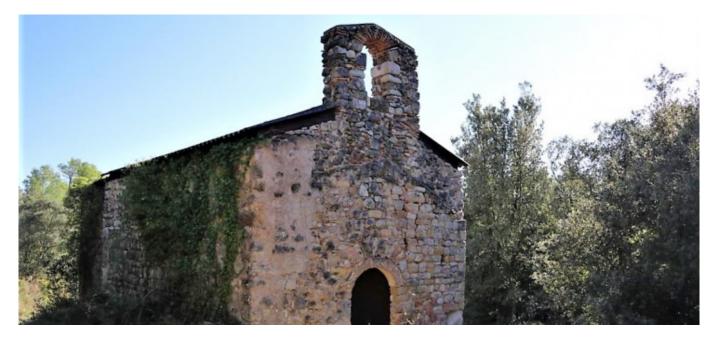

## Masia to rehabilitate dated in 1200 with 600 m2 in plant and four hectares. Including a beautiful chapel of the ninth century next to the farmhouse. Alt Empordà. Girona. Spain

Farmhouse dating from 1200, has 600 m2 built on the ground and four and a half hectares of land. Beautiful Hermitage of the ninth century next to the house.