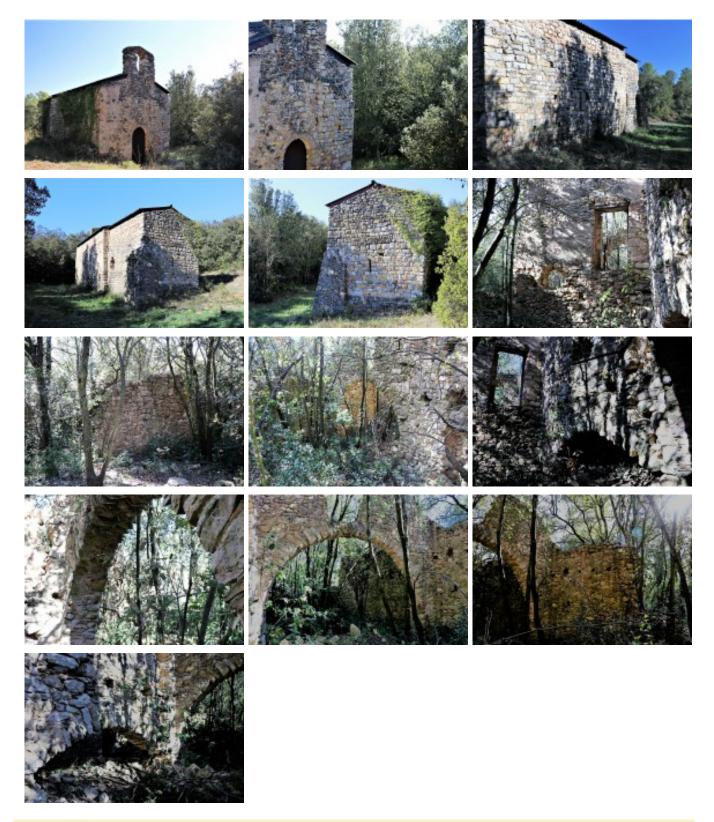

## Masia to rehabilitate dated in 1200 with 600 m2 in plant and four hectares. Including a beautiful chapel of the ninth century next to the farmhouse. Alt Empordà. Girona. Spain

Farmhouse dating from 1200, has 600 m2 built on the ground and four and a half hectares of land. Beautiful Hermitage of the ninth century next to the house.

The farm is located in a very quiet place, surrounded by fields and forest, with spectacular views of the Alt Empordà region.

The house is divided into a principle of two floors. But depending on the construction project that could be carried out, it could increase the number of floors to three, as well as that of the meters built, with an additional 300m2.

The farmhouse is cataloged, has light, (500m away), but is pending installation of the connection to the house.

Finca of easy and good access, has several access alternatives to the property. Own water well.