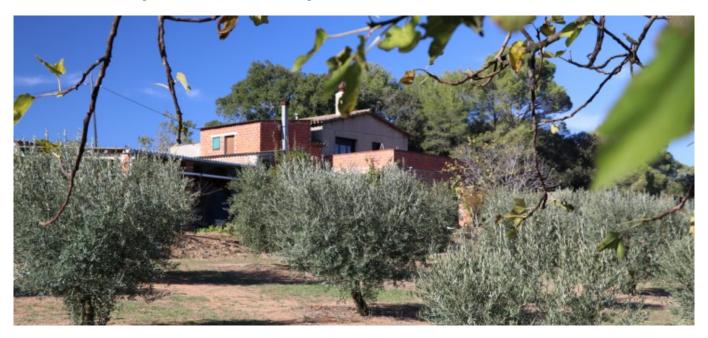

#### Masia dating from 1860 with 400m2 built and four hectares of land. Alt Empordà. Girona Spain.

Masia dated in 1860, with a constructed area of 400m2 and has four hectares of land of cultivated fields and fruit trees, completely fenced around it.

The house is distributed on two floors.

**Ground floor:** kitchen with fireplace and oven, machine room, garage, storage and cellar.

**First floor:** living room with fireplace and exit to large terrace, three double bedrooms, a bathroom with shower, kitchen. Two terraces with visits to the property.

#### **Annexes:**

 $1^{\circ}$ .- Group. Next to the house: There are three, two are for open garages for machinery with approximate 196m2 and two are warehouse rooms of 60m2.

2nd.- Group. A ship poultry houses and grain warehouse with 85m2.

3rd.- Cattle building: with 288m2, separated from the rest of the annexes.

Ver más información sobre esta propiedad en nuestra

**Ref:** 1437 **Price:** 490000.00 €

Locality: <u>ALT EMPORDÀ</u>

Type of property: <u>MASIAS</u>