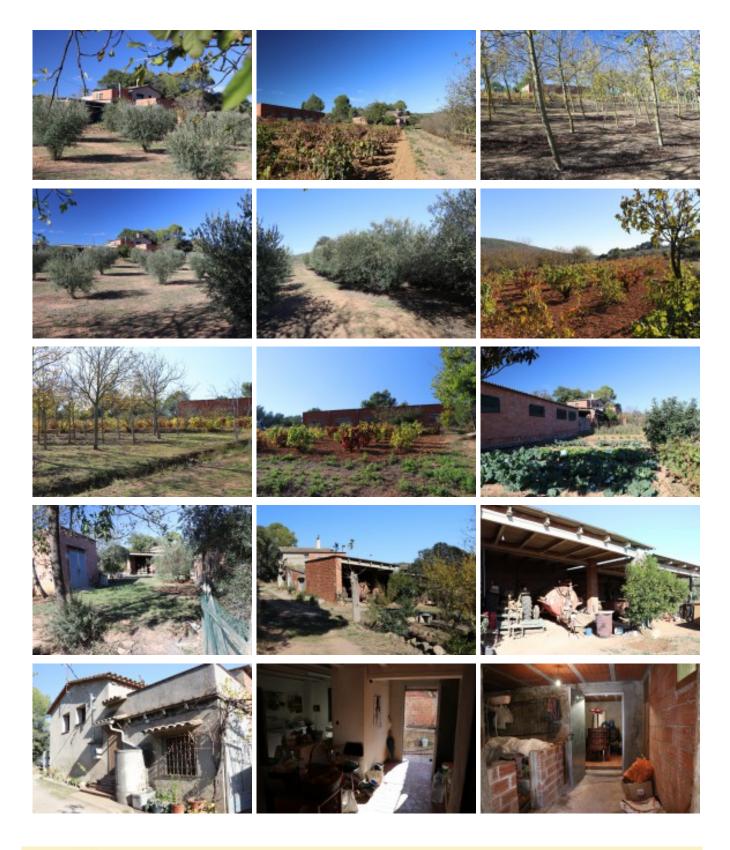

#### Masia dating from 1860 with 400m2 built and four hectares of land. Alt Empordà. Girona Spain.

Masia dated in 1860, with a constructed area of 400m2 and has four hectares of land of cultivated fields and fruit trees, completely fenced around it.

#### **Annexes:**

 $1^{\circ}$ .- Group. Next to the house: There are three, two are for open garages for machinery with approximate 196m2 and two are warehouse rooms of 60m2.

2nd.- Group. A ship poultry houses and grain warehouse with 85m2.

3rd.- Cattle building: with 288m2, separated from the rest of the annexes.

Ver más información sobre esta propiedad en nuestra

**Ref:** 1437 **Price:** 490000.00 €

Locality: <u>ALT EMPORDÀ</u>

Type of property: <u>MASIAS</u>