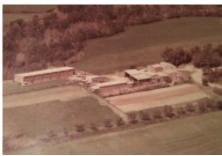

#### Masia dating from 1860 with 400m2 built and four hectares of land. Alt Empordà. Girona Spain.

Masia dated in 1860, with a constructed area of 400m2 and has four hectares of land of cultivated fields and fruit trees, completely fenced around it.

The house is distributed on two floors.

**Ground floor:** kitchen with fireplace and oven, machine room, garage, storage and cellar.

**First floor:** living room with fireplace and exit to large terrace, three double bedrooms, a bathroom with shower, kitchen. Two terraces with visits to the property.

#### **Annexes:**

 $1^{\circ}$ .- Group. Next to the house: There are three, two are for open garages for machinery with approximate 196m2 and two are warehouse rooms of 60m2.

2nd.- Group. A ship poultry houses and grain warehouse with 85m2.

3rd.- Cattle building: with 288m2, separated from the rest of the annexes.

Ver más información sobre esta propiedad en nuestra

**Ref:** 1437 **Price:** 490000.00 €

Locality: <u>ALT EMPORDÀ</u>

Type of property: <u>MASIAS</u>