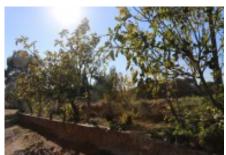

#### Masia dating from 1860 with 400m2 built and four hectares of land. Alt Empordà. Girona Spain.

Masia dated in 1860, with a constructed area of 400m2 and has four hectares of land of cultivated fields and fruit trees, completely fenced around it.