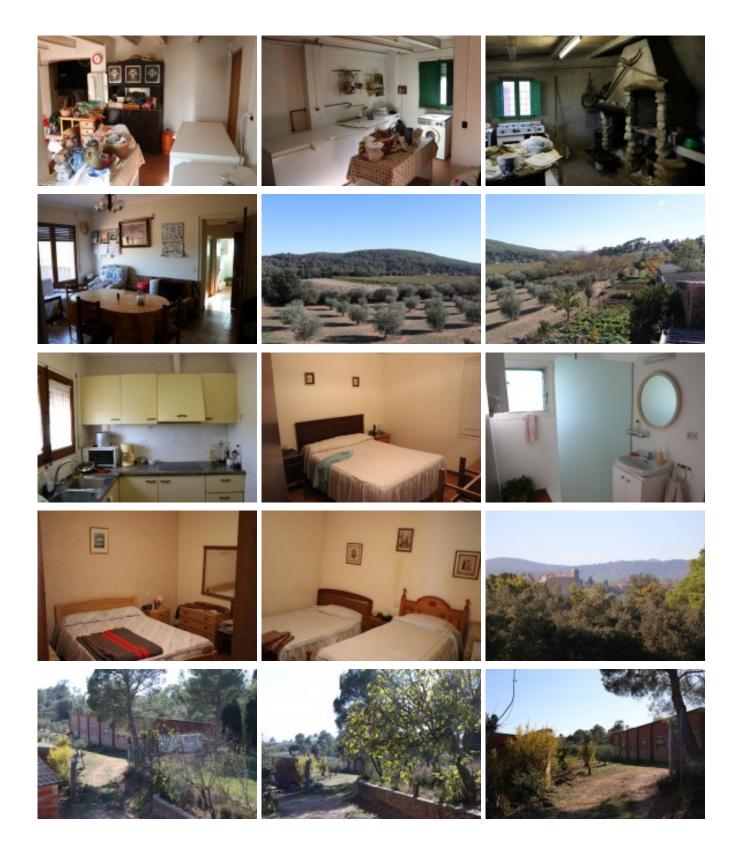

The house is distributed on two floors.

**Ground floor:** kitchen with fireplace and oven, machine room, garage, storage and cellar.

**First floor:** living room with fireplace and exit to large terrace, three double bedrooms, a bathroom with shower, kitchen. Two terraces with visits to the property.