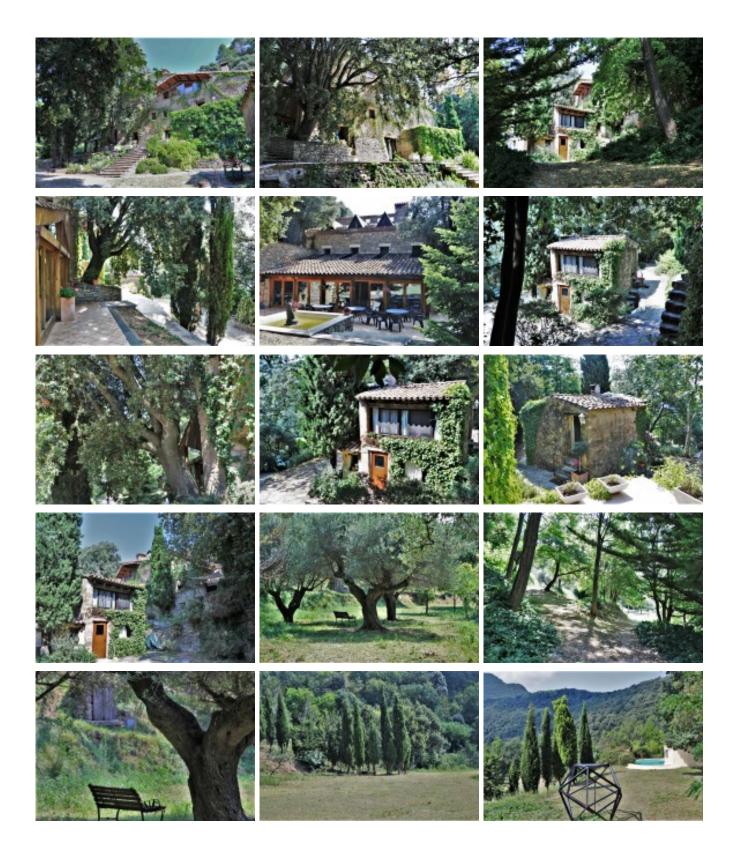

Extraordinary farmhouse for sale to 1800 with 1,400m2 built and 110,000m2 of plot. Pla de Estany region. Gerona. Spain.

Extraordinary farmhouse dates back to 1800 with 1,400m2 built and 110,000m2 of plot. Located in the Pla de L 'Estany region. Gerona Spain. In a haven of peace and tranquility, with beautiful views of the Biert Valley, with exquisite corners, magical, of unequaled beauty.

It has been rehabilitated on several occasions, the last in 2004, which was a comprehensive reform of the property.

The farmhouse is divided into several building blocks:

The main house: The left side was reconstructed in its entirety, respecting the original stone of the existing façade, maintaining the character and personality of the construction, at the same time bringing a lot of light to the interior of it, combining perfectly modern design elements integrated in the construction.