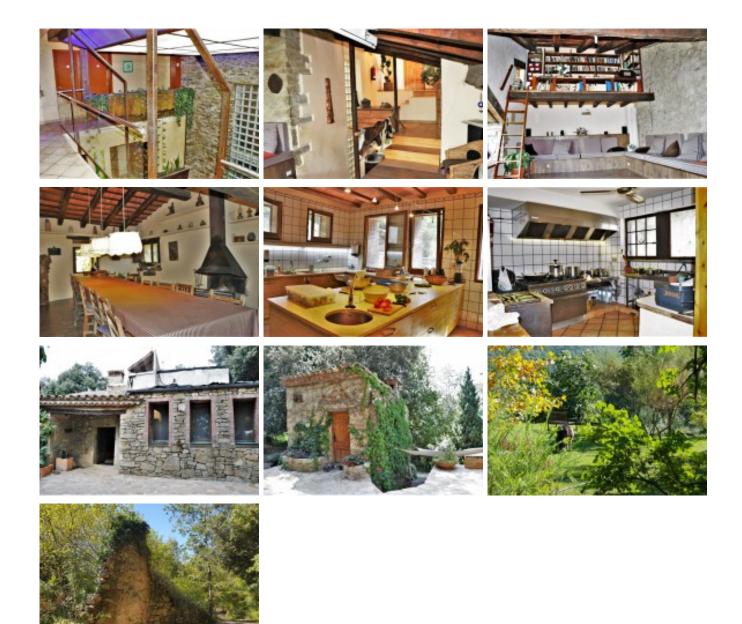

Extraordinary farmhouse for sale to 1800 with 1,400m2 built and 110,000m2 of plot. Pla de Estany region. Gerona. Spain.

Extraordinary farmhouse dates back to 1800 with 1,400m2 built and 110,000m2 of plot. Located in the Pla de L 'Estany region. Gerona Spain. In a haven of peace and tranquility, with beautiful views of the Biert Valley, with exquisite corners, magical, of unequaled beauty.

It has been rehabilitated on several occasions, the last in 2004, which was a comprehensive reform of the property.

The farmhouse is divided into several building blocks:

The main house: The left side was reconstructed in its entirety, respecting the original stone of the existing façade, maintaining the character and personality of the construction, at the same time bringing a lot of light to the interior of it, combining perfectly modern design elements integrated in the construction.

Ver más información sobre esta propiedad en nuestra página web Ref: 1460 Price: 850000.00 € Locality: <u>EL PLÀ DE L'ESTANY</u> Type of property: <u>MASIAS</u> PROPERTY Property classification: <u>Sold</u> properties Construction: 1400 m2 Plot: 110000 m2 Bathrooms: 7 Bedrooms: 10 Additional characteristics: Piscina Garaje