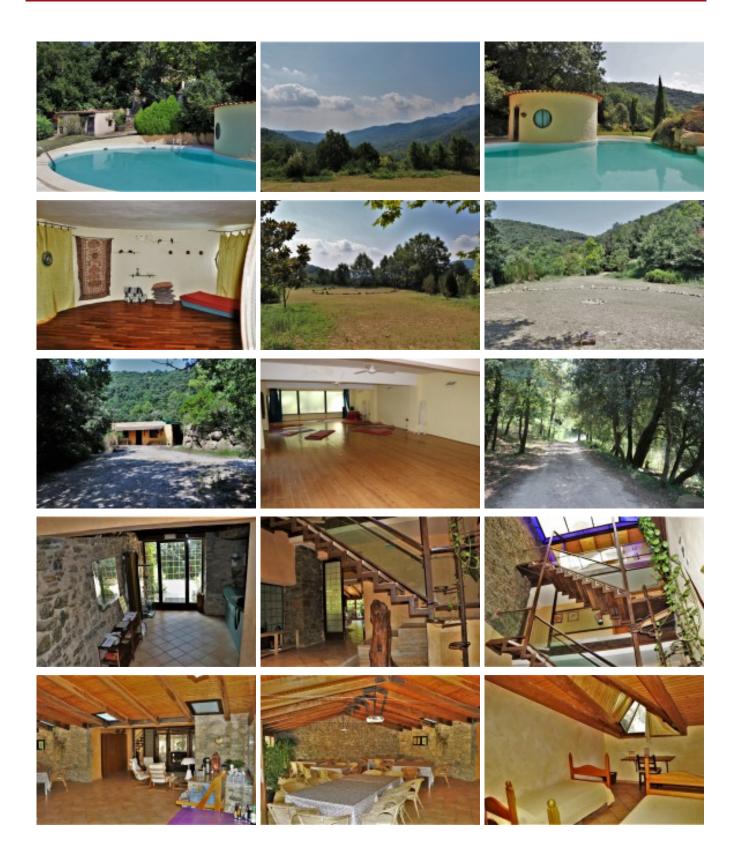

Extraordinary farmhouse for sale to 1800 with 1,400m2 built and 110,000m2 of plot. Pla de Estany region. Gerona. Spain.

Extraordinary farmhouse dates back to 1800 with 1,400m2 built and 110,000m2 of plot. Located in the Pla de L 'Estany region. Gerona Spain. In a haven of peace and tranquility, with beautiful views of the Biert Valley, with exquisite corners, magical, of unequaled beauty.

It has been rehabilitated on several occasions, the last in 2004, which was a comprehensive reform of the property.

The farmhouse is divided into several building blocks:

The main house: The left side was reconstructed in its entirety, respecting the original stone of the existing façade, maintaining the character and personality of the construction, at the same time bringing a lot of light to the interior of it, combining perfectly modern design elements integrated in the construction.

Ver más información sobre esta propiedad en nuestra página web Ref: 1460 Price: 850000.00 € Locality: <u>EL PLÀ DE L'ESTANY</u> Type of property: <u>MASIAS</u> PROPERTY Property classification: <u>Sold</u> properties Construction: 1400 m2 Plot: 110000 m2 Bathrooms: 7 Bedrooms: 10 Additional characteristics: Piscina Garaje