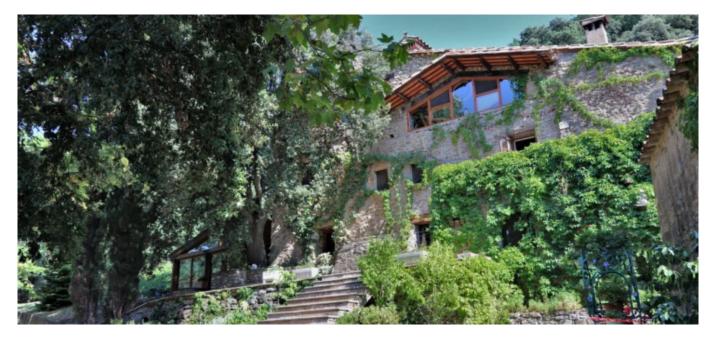

Extraordinary farmhouse for sale to 1800 with 1,400m2 built and 110,000m2 of plot. Pla de Estany region. Gerona. Spain.

Extraordinary farmhouse dates back to 1800 with 1,400m2 built and 110,000m2 of plot. Located in the Pla de L 'Estany region. Gerona Spain. In a haven of peace and tranquility, with beautiful views of the Biert Valley, with exquisite corners, magical, of unequaled beauty.

It has been rehabilitated on several occasions, the last in 2004, which was a comprehensive reform of the property.

The farmhouse is divided into several building blocks:

The main house: The left side was reconstructed in its entirety, respecting the original stone of the existing façade, maintaining the character and personality of the construction, at the same time bringing a lot of light to the interior of it, combining perfectly modern design elements integrated in the construction.