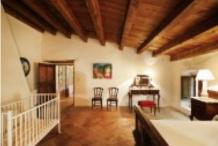

Located in the town of Rupià, in the Baix Empordà region. Girona. Spain.

The house is distributed on three floors.

Ground floor: Spectacular entrance hall, has two accesses, on both sides.

Left side as you enter through the northeast facade, a large laundry room, work tools, storage rooms, etc. then to this room we find a second where is the engine room, boiler, water storage tank thermostat, two gas-oil tanks, pressure pumps, reverse osmosis water decalcification equipment, etc.