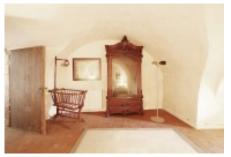

Located in the town of Rupià, in the Baix Empordà region. Girona. Spain.

The house is distributed on three floors.

Ground floor: Spectacular entrance hall, has two accesses, on both sides.

Left side as you enter through the northeast facade, a large laundry room, work tools, storage rooms, etc. then to this room we find a second where is the engine room, boiler, water storage tank thermostat, two gas-oil tanks, pressure pumps, reverse osmosis water decalcification equipment, etc.

We return to the entrance hall-distributor and find a suite with a large shower.

**Ref:** 1489 **Price:** 6000.00 €

Locality: BAIX EMPORDÀ

Type of property: MASIAS

PROPERTY
STONE HOUSE
COUNTRY HOUSE

**Property classification:** For rent