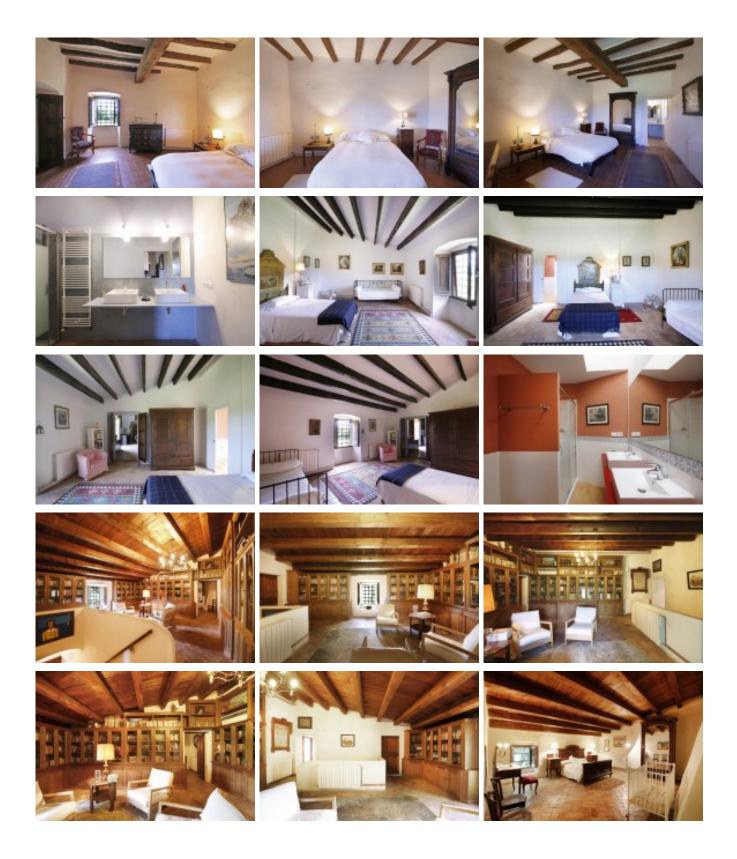

Located in the town of Rupià, in the Baix Empordà region. Girona. Spain.

The house is distributed on three floors.

Ground floor: Spectacular entrance hall, has two accesses, on both sides.

Left side as you enter through the northeast facade, a large laundry room, work tools, storage rooms, etc. then to this room we find a second where is the engine room, boiler, water storage tank thermostat, two gas-oil tanks, pressure pumps, reverse osmosis water decalcification equipment, etc.

We return to the entrance hall-distributor and find a suite with a large shower.

**Ref:** 1489 **Price:** 6000.00 €

Locality: BAIX EMPORDÀ

Type of property: MASIAS

PROPERTY
STONE HOUSE
COUNTRY HOUSE

**Property classification:** For rent

Construction: 1000 m2

Plot: 4380 m2 Bathrooms: 5 Bedrooms: 5

Additional characteristics: Piscina

Calificación energética KgCO2/m2/year: **79** Kwh/m2/year: **301** 

+34 972 620 112 +34 606 213 800 +34 619 075 119 info@masiesemporda.com - www.masiesemporda.com