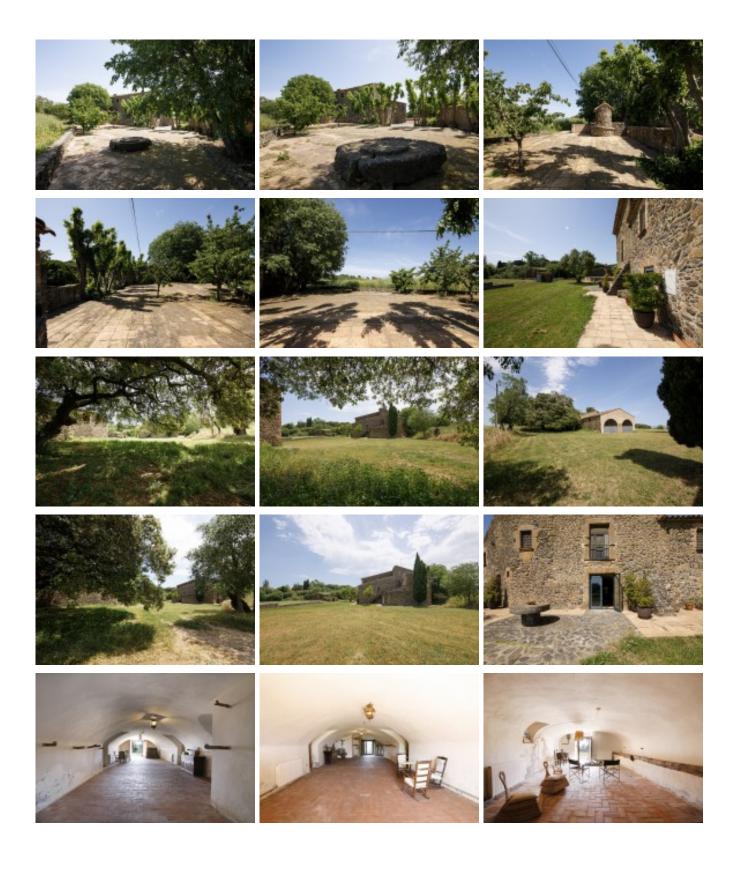

Located in the town of Rupià, in the Baix Empordà region. Girona. Spain.

The house is distributed on three floors.

Ground floor: Spectacular entrance hall, has two accesses, on both sides.

Left side as you enter through the northeast facade, a large laundry room, work tools, storage rooms, etc. then to this room we find a second where is the engine room, boiler, water storage tank thermostat, two gas-oil tanks, pressure pumps, reverse osmosis water decalcification equipment, etc.

We return to the entrance hall-distributor and find a suite with a large shower.

**Ref:** 1489 **Price:** 6000.00 €

Locality: BAIX EMPORDÀ

Type of property: MASIAS

PROPERTY
STONE HOUSE
COUNTRY HOUSE

**Property classification:** For rent