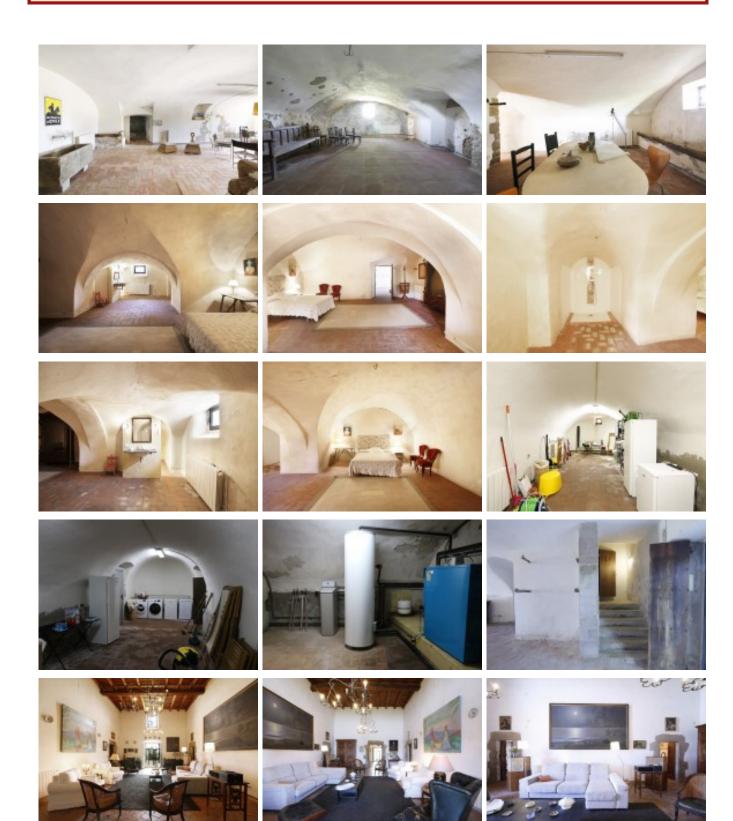

Located in the town of Rupià, in the Baix Empordà region. Girona. Spain.

The house is distributed on three floors.

Ground floor: Spectacular entrance hall, has two accesses, on both sides.

Left side as you enter through the northeast facade, a large laundry room, work tools, storage rooms, etc. then to this room we find a second where is the engine room, boiler, water storage tank thermostat, two gas-oil tanks, pressure pumps, reverse osmosis water decalcification equipment, etc.

We return to the entrance hall-distributor and find a suite with a large shower.

**Ref:** 1489 **Price:** 6000.00 €

Locality: BAIX EMPORDÀ

Type of property: MASIAS

PROPERTY
STONE HOUSE
COUNTRY HOUSE

**Property classification:** For rent