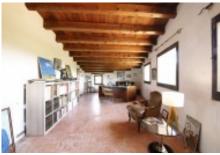

Located in the town of Rupià, in the Baix Empordà region. Girona. Spain.

The house is distributed on three floors.

Ground floor: Spectacular entrance hall, has two accesses, on both sides.

Left side as you enter through the northeast facade, a large laundry room, work tools, storage rooms, etc. then to this room we find a second where is the engine room, boiler, water storage tank thermostat, two gas-oil tanks, pressure pumps, reverse osmosis water decalcification equipment, etc.