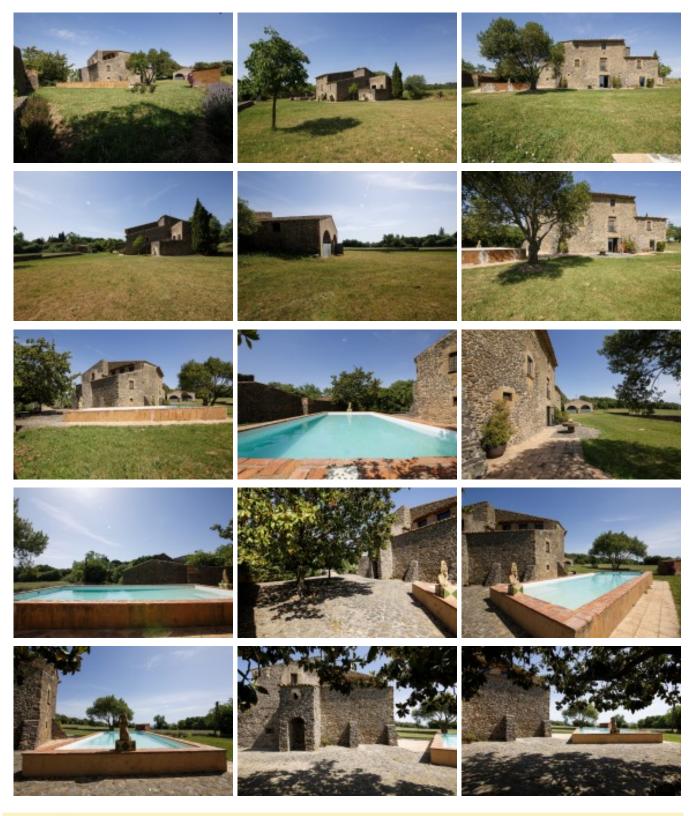

# Country house for rent datong from the 1700, with 1.000m2 built and 4.380m2 plot. Located in the town of Rupià. Baix Empordà. Girona. Spain.

Country house for rent dating from the 1700, with 1.000m2 built and 4.380 m2 plot.

Located in the town of Rupià, in the Baix Empordà region. Girona. Spain.

The house is distributed on three floors.

Ground floor: Spectacular entrance hall, has two accesses, on both sides.

Left side as you enter through the northeast facade, a large laundry room, work tools, storage rooms, etc. then to this room we find a second where is the engine room, boiler, water storage tank thermostat, two gas-oil tanks, pressure pumps, reverse osmosis water decalcification equipment, etc.

We return to the entrance hall-distributor and find a suite with a large shower.

**Ref:** 1489 **Price:** 6000.00 €

Locality: BAIX EMPORDÀ

Type of property: MASIAS

PROPERTY
STONE HOUSE
COUNTRY HOUSE

**Property classification:** For rent

Construction: 1000 m2

Plot: 4380 m2 Bathrooms: 5 Bedrooms: 5

Additional characteristics: Piscina

Calificación energética KgCO2/m2/year: **79** Kwh/m2/year: **301** 

+34 972 620 112 +34 606 213 800 +34 619 075 119 info@masiesemporda.com - www.masiesemporda.com