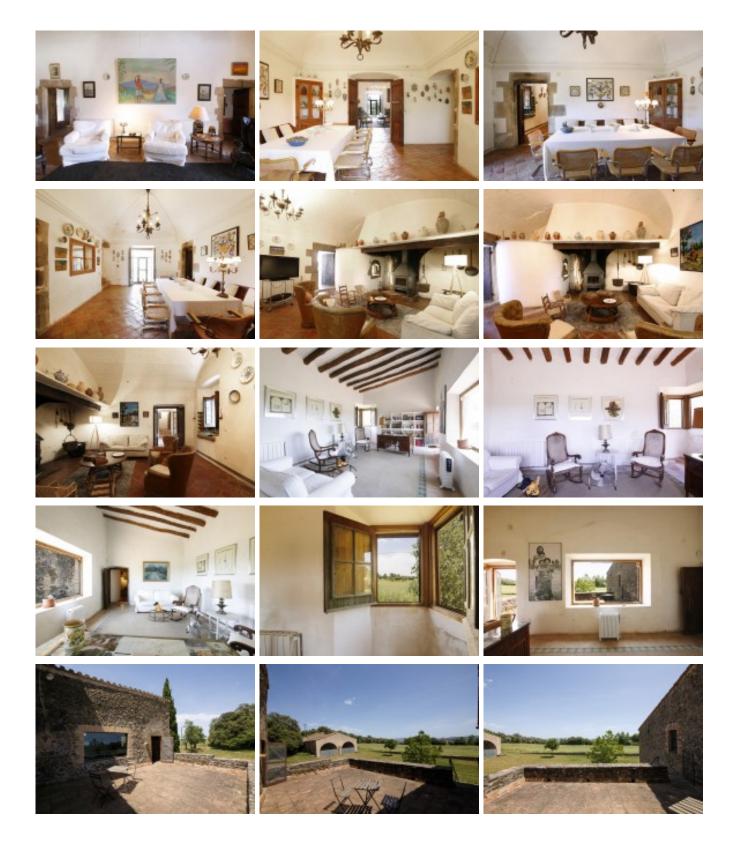

Located in the town of Rupià, in the Baix Empordà region. Girona. Spain.

The house is distributed on three floors.

Ground floor: Spectacular entrance hall, has two accesses, on both sides.

Left side as you enter through the northeast facade, a large laundry room, work tools, storage rooms, etc. then to this room we find a second where is the engine room, boiler, water storage tank thermostat, two gas-oil tanks, pressure pumps, reverse osmosis water decalcification equipment, etc.

We return to the entrance hall-distributor and find a suite with a large shower.

**Ref:** 1489 **Price:** 6000.00 €

Locality: BAIX EMPORDÀ

Type of property: MASIAS

PROPERTY
STONE HOUSE
COUNTRY HOUSE

**Property classification:** For rent