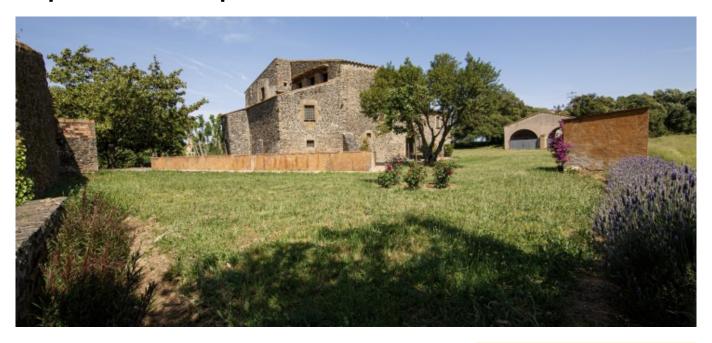

# Country house for rent datong from the 1700, with 1.000m2 built and 4.380m2 plot. Located in the town of Rupià. Baix Empordà. Girona. Spain.

Country house for rent dating from the 1700, with 1.000m2 built and 4.380 m2 plot.

Located in the town of Rupià, in the Baix Empordà region. Girona. Spain.

The house is distributed on three floors.

Ground floor: Spectacular entrance hall, has two accesses, on both sides.

Left side as you enter through the northeast facade, a large laundry room, work tools, storage rooms, etc. then to this room we find a second where is the engine room, boiler, water storage tank thermostat, two gas-oil tanks, pressure pumps, reverse osmosis water decalcification equipment, etc.

We return to the entrance hall-distributor and find a suite with a large shower.

**Ref:** 1489 **Price:** 6000.00 €

Locality: BAIX EMPORDÀ

Type of property: MASIAS

PROPERTY
STONE HOUSE
COUNTRY HOUSE

**Property classification:** For rent

Construction: 1000 m2

Plot: 4380 m2 Bathrooms: 5 Bedrooms: 5

Additional characteristics: Piscina

Calificación energética KgCO2/m2/year: **79** Kwh/m2/year: **301** 

+34 972 620 112 +34 606 213 800 +34 619 075 119 info@masiesemporda.com - www.masiesemporda.com