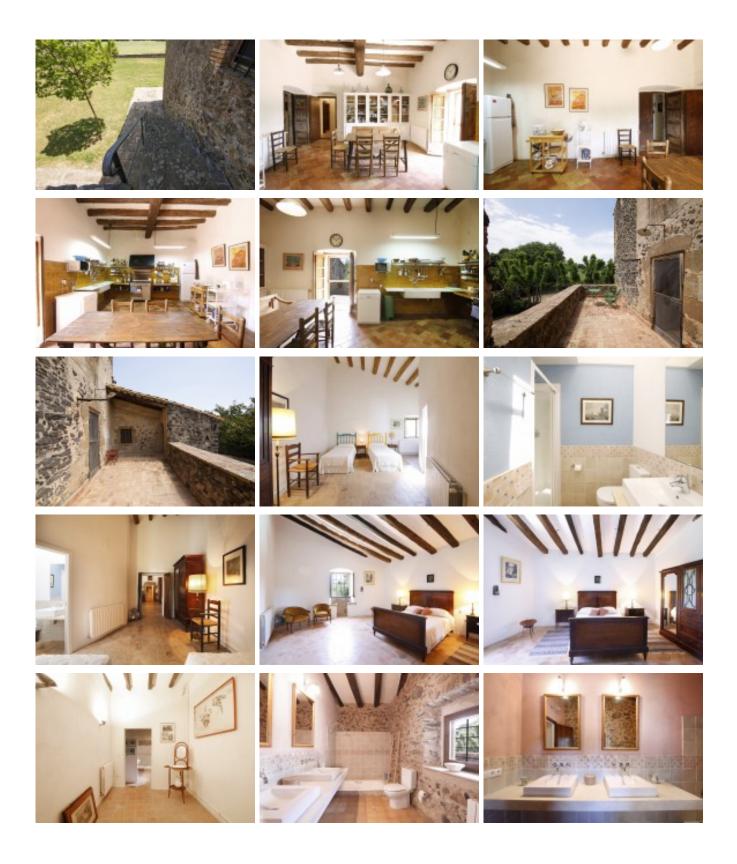

# Country house for rent datong from the 1700, with 1.000m2 built and 4.380m2 plot. Located in the town of Rupià. Baix Empordà. Girona. Spain.

Country house for rent dating from the 1700, with 1.000m2 built and 4.380 m2 plot.

Located in the town of Rupià, in the Baix Empordà region. Girona. Spain.

The house is distributed on three floors.

Ground floor: Spectacular entrance hall, has two accesses, on both sides.

Left side as you enter through the northeast facade, a large laundry room, work tools, storage rooms, etc. then to this room we find a second where is the engine room, boiler, water storage tank thermostat, two gas-oil tanks, pressure pumps, reverse osmosis water decalcification equipment, etc.

We return to the entrance hall-distributor and find a suite with a large shower.

**Ref:** 1489 **Price:** 6000.00 €

Locality: BAIX EMPORDÀ

Type of property: MASIAS

PROPERTY
STONE HOUSE
COUNTRY HOUSE

**Property classification:** For rent

Construction: 1000 m2

Plot: 4380 m2 Bathrooms: 5 Bedrooms: 5

Additional characteristics: Piscina

Calificación energética KgCO2/m2/year: **79** Kwh/m2/year: **301** 

+34 972 620 112 +34 606 213 800 +34 619 075 119 info@masiesemporda.com - www.masiesemporda.com