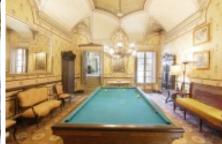

The house is divided into two parts.

1.- Original house.

Ground floor: Main entrance, several rooms.

First floor: A vaulted distribution room, enabled as a games room, with a pool table in the center. A living room with a fireplace with access to the interior patio, two bedrooms with bathroom, and a third bedroom with bathroom and a living room with a piano.