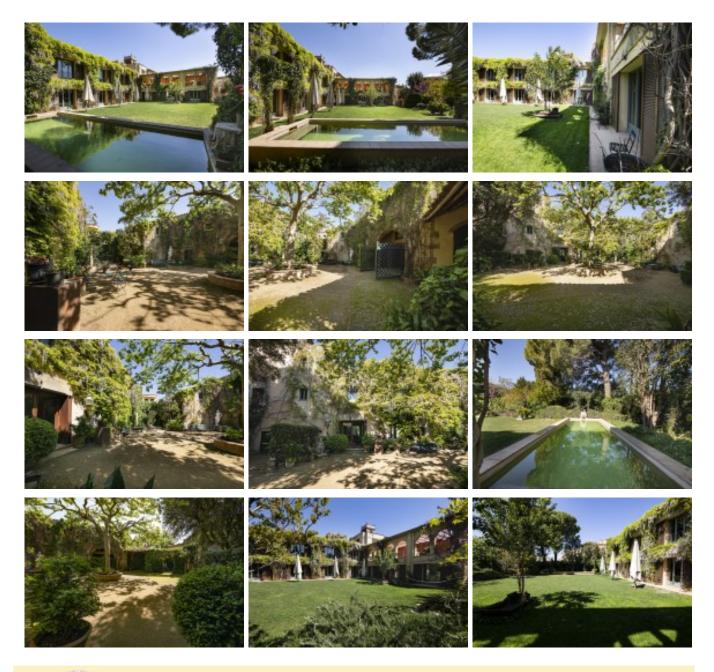

#### Magnificent country house for sale dating from 1704, located in the Alt Empordà region. Girona. Spain.

Magnificent country house for sale dating from 1704, with 1700. m2 built and a plot of 1.500m2. Located in a town in the Alt Empordà region.

The house is divided into two parts.

1.- Original house.

Ground floor: Main entrance, several rooms.

First floor: A vaulted distribution room, enabled as a games room, with a pool table in the center. A living room with a fireplace with access to the interior patio, two bedrooms with bathroom, and a third bedroom with bathroom and a living room with a piano.

Second floor: Plant distributor room, 5 bedrooms, three bathrooms. Gallery with arcades, staircase leading to the terrace with spectacular views of the area. Terrace with a

**Ref:** 2351

Price: 2400000.00 €
Locality: ALT EMPORDÀ

**Type of property: STONE HOUSE** 

**HOUSE / VILLA / CHALET** 

**Property classification:** For sale

Construction: 1700 m2

Plot: 1500 m2 Bathrooms: 9 Bedrooms: 10

Additional characteristics: Piscina

Ascensor Garaje