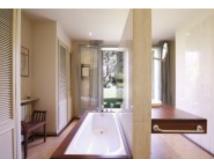

The house is divided into two parts.

1.- Original house.

Ground floor: Main entrance, several rooms.

First floor: A vaulted distribution room, enabled as a games room, with a pool table in the center. A living room with a fireplace with access to the interior patio, two bedrooms with bathroom, and a third bedroom with bathroom and a living room with a piano.

Second floor: Plant distributor room, 5 bedrooms, three bathrooms. Gallery with arcades, staircase leading to the terrace with spectacular views of the area. Terrace with a

**Ref:** 2351

Price: 2400000.00 €
Locality: ALT EMPORDÀ