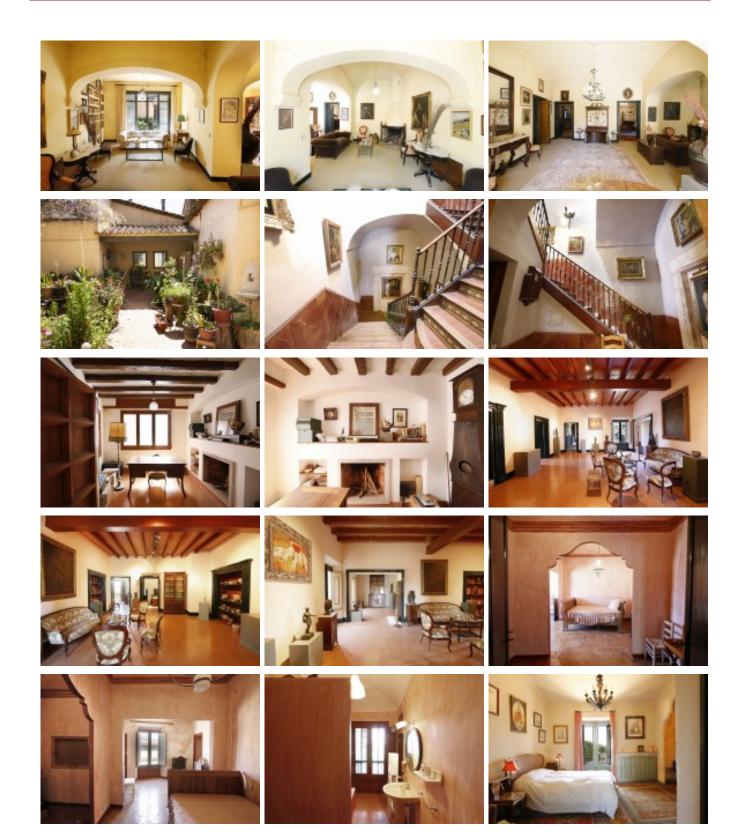

#### Magnificent country house for sale dating from 1704, located in the Alt Empordà region. Girona. Spain.

Magnificent country house for sale dating from 1704, with 1700. m2 built and a plot of 1.500m2. Located in a town in the Alt Empordà region.

The house is divided into two parts.

1.- Original house.

Ground floor: Main entrance, several rooms.

First floor: A vaulted distribution room, enabled as a games room, with a pool table in the center. A living room with a fireplace with access to the interior patio, two bedrooms with bathroom, and a third bedroom with bathroom and a living room with a piano.

Second floor: Plant distributor room, 5 bedrooms, three bathrooms. Gallery with arcades, staircase leading to the terrace with spectacular views of the area. Terrace with a

**Ref:** 2351

Price: 2400000.00 €
Locality: ALT EMPORDÀ

**Type of property: STONE HOUSE** 

**HOUSE / VILLA / CHALET** 

**Property classification:** For sale

Construction: 1700 m2

Plot: 1500 m2 Bathrooms: 9 Bedrooms: 10

Additional characteristics: Piscina

Ascensor Garaje