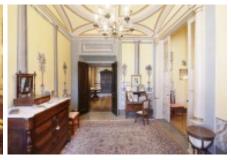

The house is divided into two parts.

1.- Original house.

Ground floor: Main entrance, several rooms.

First floor: A vaulted distribution room, enabled as a games room, with a pool table in the center. A living room with a fireplace with access to the interior patio, two bedrooms with bathroom, and a third bedroom with bathroom and a living room with a piano.

Second floor: Plant distributor room, 5 bedrooms, three bathrooms. Gallery with arcades, staircase leading to the terrace with spectacular views of the area. Terrace with a

**Ref:** 2351

Price: 2400000.00 €
Locality: ALT EMPORDÀ