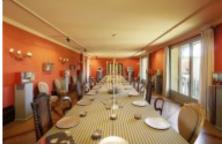

The house is divided into two parts.

1.- Original house.

Ground floor: Main entrance, several rooms.

First floor: A vaulted distribution room, enabled as a games room, with a pool table in the center. A living room with a fireplace with access to the interior patio, two bedrooms with bathroom, and a third bedroom with bathroom and a living room with a piano.

Second floor: Plant distributor room, 5 bedrooms, three bathrooms. Gallery with arcades, staircase leading to the terrace with spectacular views of the area. Terrace with a

**Ref:** 2351

Price: 2400000.00 €
Locality: ALT EMPORDÀ