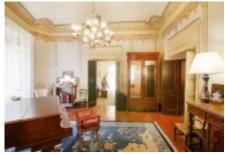

The house is divided into two parts.

1.- Original house.

Ground floor: Main entrance, several rooms.

First floor: A vaulted distribution room, enabled as a games room, with a pool table in the center. A living room with a fireplace with access to the interior patio, two bedrooms with bathroom, and a third bedroom with bathroom and a living room with a piano.

Second floor: Plant distributor room, 5 bedrooms, three bathrooms. Gallery with arcades, staircase leading to the terrace with spectacular views of the area. Terrace with a

**Ref:** 2351

Price: 2400000.00 €
Locality: ALT EMPORDÀ