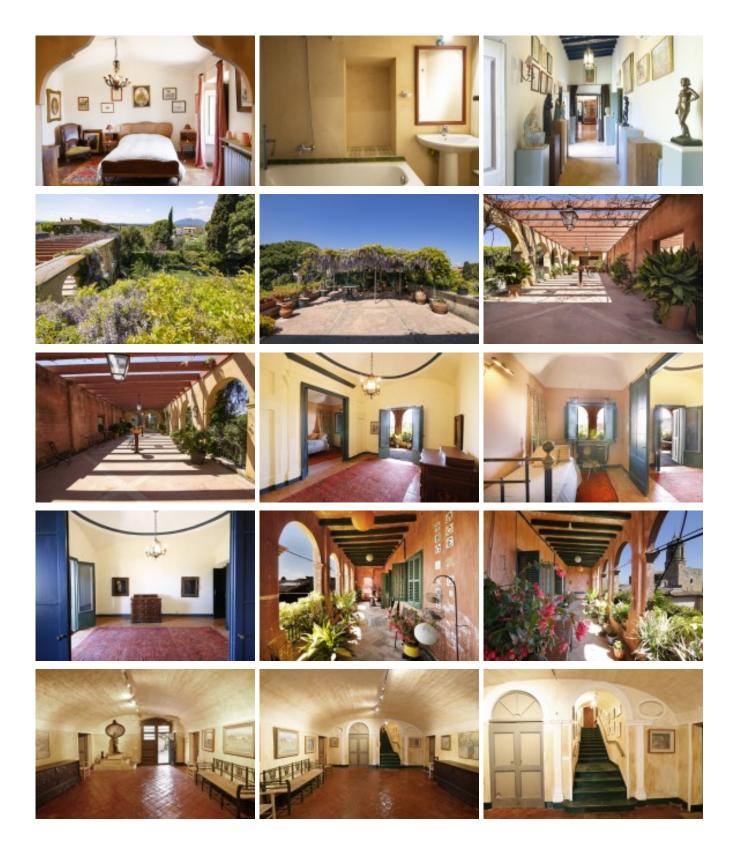

#### Magnificent country house for sale dating from 1704, located in the Alt Empordà region. Girona. Spain.

Magnificent country house for sale dating from 1704, with 1700. m2 built and a plot of 1.500m2. Located in a town in the Alt Empordà region.

The house is divided into two parts.

1.- Original house.

Ground floor: Main entrance, several rooms.

First floor: A vaulted distribution room, enabled as a games room, with a pool table in the center. A living room with a fireplace with access to the interior patio, two bedrooms with bathroom, and a third bedroom with bathroom and a living room with a piano.

Second floor: Plant distributor room, 5 bedrooms, three bathrooms. Gallery with arcades, staircase leading to the terrace with spectacular views of the area. Terrace with a

**Ref:** 2351

Price: 2400000.00 €
Locality: ALT EMPORDÀ

**Type of property: STONE HOUSE** 

**HOUSE / VILLA / CHALET** 

**Property classification:** For sale

Construction: 1700 m2

Plot: 1500 m2 Bathrooms: 9 Bedrooms: 10

Additional characteristics: Piscina

Ascensor Garaje