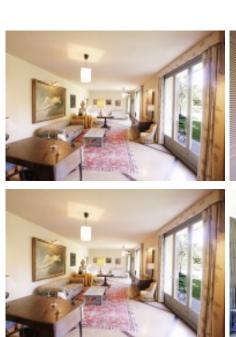

The house is divided into two parts.

1.- Original house.

Ground floor: Main entrance, several rooms.

First floor: A vaulted distribution room, enabled as a games room, with a pool table in the center. A living room with a fireplace with access to the interior patio, two bedrooms with bathroom, and a third bedroom with bathroom and a living room with a piano.

Second floor: Plant distributor room, 5 bedrooms, three bathrooms. Gallery with arcades, staircase leading to the terrace with spectacular views of the area. Terrace with a

**Ref:** 2351

Price: 2400000.00 €
Locality: ALT EMPORDÀ