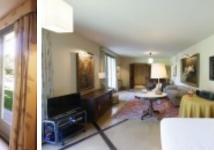

The house is divided into two parts.

1.- Original house.

Ground floor: Main entrance, several rooms.

First floor: A vaulted distribution room, enabled as a games room, with a pool table in the center. A living room with a fireplace with access to the interior patio, two bedrooms with bathroom, and a third bedroom with bathroom and a living room with a piano.