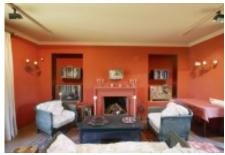

The house is divided into two parts.

1.- Original house.

Ground floor: Main entrance, several rooms.

First floor: A vaulted distribution room, enabled as a games room, with a pool table in the center. A living room with a fireplace with access to the interior patio, two bedrooms with bathroom, and a third bedroom with bathroom and a living room with a piano.