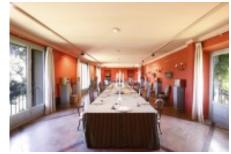

The house is divided into two parts.

1.- Original house.

Ground floor: Main entrance, several rooms.

First floor: A vaulted distribution room, enabled as a games room, with a pool table in the center. A living room with a fireplace with access to the interior patio, two bedrooms with bathroom, and a third bedroom with bathroom and a living room with a piano.

Second floor: Plant distributor room, 5 bedrooms, three bathrooms. Gallery with arcades, staircase leading to the terrace with spectacular views of the area. Terrace with a

**Ref:** 2351

Price: 2400000.00 €
Locality: ALT EMPORDÀ