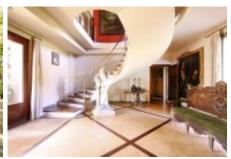

The house is divided into two parts.

1.- Original house.

Ground floor: Main entrance, several rooms.

First floor: A vaulted distribution room, enabled as a games room, with a pool table in the center. A living room with a fireplace with access to the interior patio, two bedrooms with bathroom, and a third bedroom with bathroom and a living room with a piano.

Second floor: Plant distributor room, 5 bedrooms, three bathrooms. Gallery with arcades, staircase leading to the terrace with spectacular views of the area. Terrace with a

**Ref:** 2351

Price: 2400000.00 €
Locality: ALT EMPORDÀ