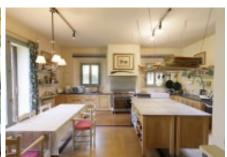

#### Magnificent country house for sale dating from 1704, located in the Alt Empordà region. Girona. Spain.

Magnificent country house for sale dating from 1704, with 1700. m2 built and a plot of 1.500m2. Located in a town in the Alt Empordà region.

The house is divided into two parts.

1.- Original house.

Ground floor: Main entrance, several rooms.

First floor: A vaulted distribution room, enabled as a games room, with a pool table in the center. A living room with a fireplace with access to the interior patio, two bedrooms with bathroom, and a third bedroom with bathroom and a living room with a piano.