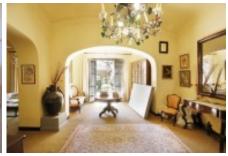

The house is divided into two parts.

1.- Original house.

Ground floor: Main entrance, several rooms.

First floor: A vaulted distribution room, enabled as a games room, with a pool table in the center. A living room with a fireplace with access to the interior patio, two bedrooms with bathroom, and a third bedroom with bathroom and a living room with a piano.

Second floor: Plant distributor room, 5 bedrooms, three bathrooms. Gallery with arcades, staircase leading to the terrace with spectacular views of the area. Terrace with a

**Ref:** 2351

Price: 2400000.00 €
Locality: ALT EMPORDÀ