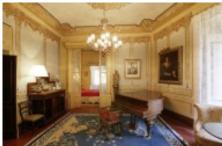

The house is divided into two parts.

1.- Original house.

Ground floor: Main entrance, several rooms.

First floor: A vaulted distribution room, enabled as a games room, with a pool table in the center. A living room with a fireplace with access to the interior patio, two bedrooms with bathroom, and a third bedroom with bathroom and a living room with a piano.