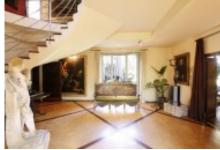

The house is divided into two parts.

1.- Original house.

Ground floor: Main entrance, several rooms.

First floor: A vaulted distribution room, enabled as a games room, with a pool table in the center. A living room with a fireplace with access to the interior patio, two bedrooms with bathroom, and a third bedroom with bathroom and a living room with a piano.

Second floor: Plant distributor room, 5 bedrooms, three bathrooms. Gallery with arcades, staircase leading to the terrace with spectacular views of the area. Terrace with a

**Ref:** 2351

Price: 2400000.00 €
Locality: ALT EMPORDÀ