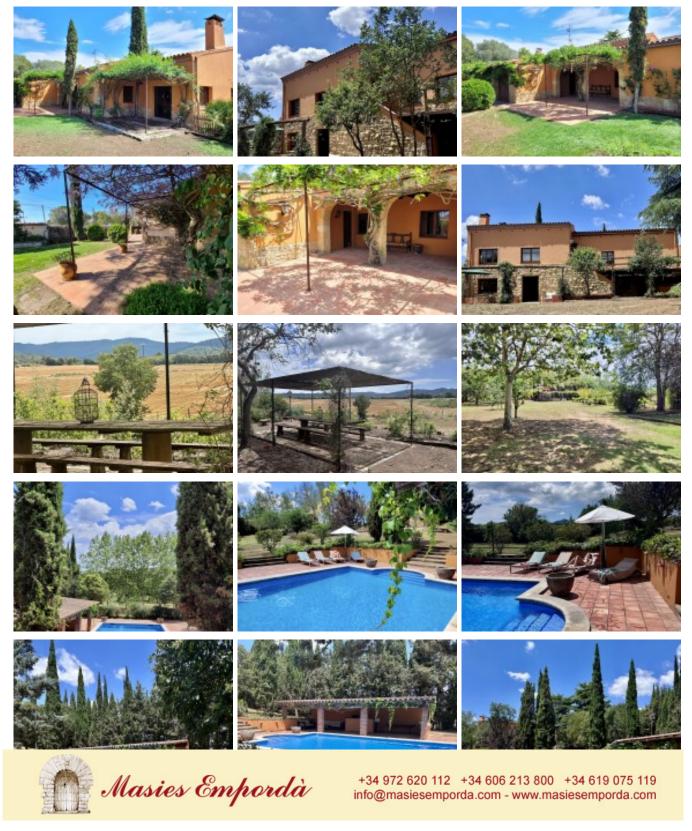

Country house for sale, dated in the XX with 480 m2 built and a plot of 12,491 m2, fully fenced located in Baix Empordà region, Girona. Spain.

Country house for sale, dated in the XX with 480 m2 built and a plot of 12,491 m2, fully fenced located in the area of Baix Empordà region, Girona. Spain.

**The house** is distributed on two floors.

<u>Floor:</u> Entrance hall, a living room with fireplace, dining room, kitchen, a ground floor courtesy toilet, a suite with dressing room and two bathrooms, two suites with terrace and barbecue.

<u>Ground floor</u>: Entrance hall, with access to the garden and pool. TV room, bathroom, games room, office. A suite, laundry, machine room, a toilet.

Several porches on the back facade next to the exit. A summer dining room with barbecue. Pool of 12m by 6m, porch of 45 m2, barbecue and dining room, equipped with fridge, bar and kitchen. Pool courtesy toilet.

**Ref:** 1538

Price: 1290000.00 € Locality: <u>BAIX EMPORDÀ</u> Type of property: <u>MASIAS</u>

**PROPERTY** 

**Property classification:** For sale

Construction: 480 m2 Plot: 12500 m2 Bathrooms: 5 Bedrooms: 7