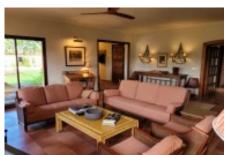

**The house** is distributed on two floors.

<u>Floor:</u> Entrance hall, a living room with fireplace, dining room, kitchen, a ground floor courtesy toilet, a suite with dressing room and two bathrooms, two suites with terrace and barbecue.