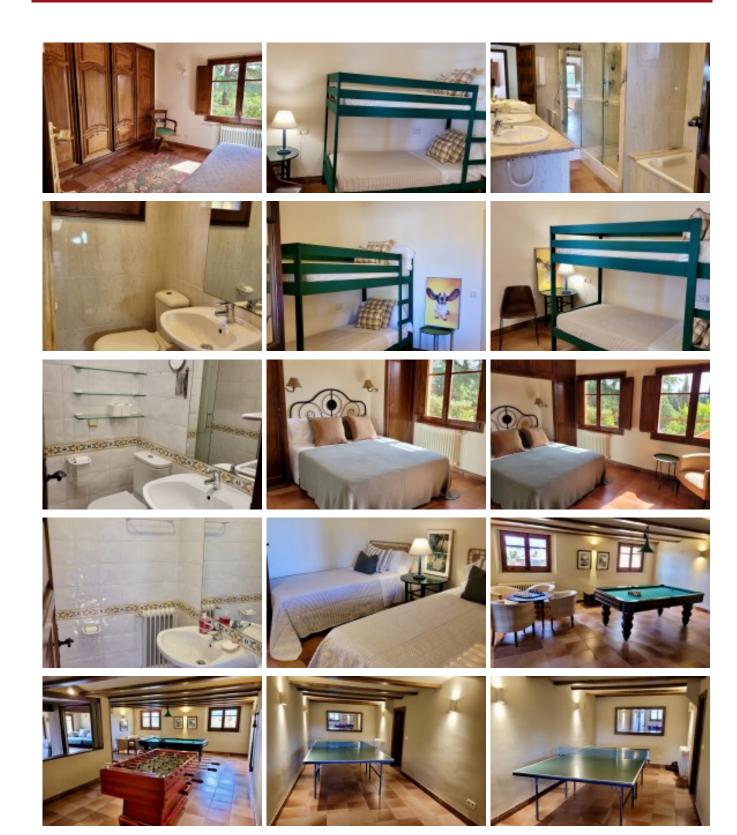

**The house** is distributed on two floors.

<u>Floor:</u> Entrance hall, a living room with fireplace, dining room, kitchen, a ground floor courtesy toilet, a suite with dressing room and two bathrooms, two suites with terrace and barbecue.

<u>Ground floor</u>: Entrance hall, with access to the garden and pool. TV room, bathroom, games room, office. A suite, laundry, machine room, a toilet.

Several porches on the back facade next to the exit. A summer dining room with barbecue. Pool of 12m by 6m, porch of 45 m2, barbecue and dining room, equipped with fridge, bar and kitchen. Pool courtesy toilet.

**Ref:** 1538

Price: 1290000.00 € Locality: <u>BAIX EMPORDÀ</u> Type of property: <u>MASIAS</u>

**PROPERTY** 

**Property classification:** For sale

Construction: 480 m2 Plot: 12500 m2 Bathrooms: 5 Bedrooms: 7