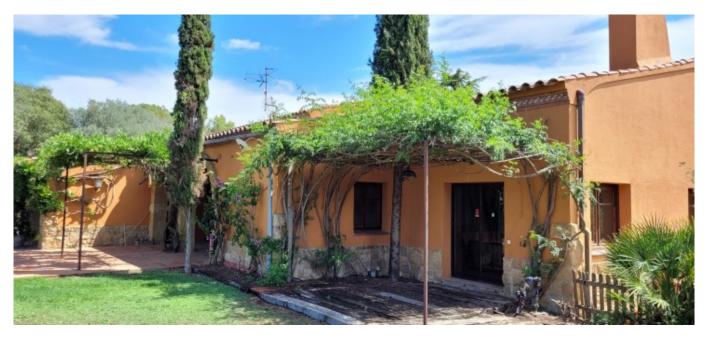

Country house for sale, dated in the XX with 480 m2 built and a plot of 12,491 m2, fully fenced located in Baix Empordà region, Girona. Spain.

Country house for sale, dated in the XX with 480 m2 built and a plot of 12,491 m2, fully fenced located in the area of Baix Empordà region, Girona. Spain.

**The house** is distributed on two floors.

<u>Floor:</u> Entrance hall, a living room with fireplace, dining room, kitchen, a ground floor courtesy toilet, a suite with dressing room and two bathrooms, two suites with terrace and barbecue.

<u>Ground floor</u>: Entrance hall, with access to the garden and pool. TV room, bathroom, games room, office. A suite, laundry, machine room, a toilet.

Several porches on the back facade next to the exit. A summer dining room with barbecue. Pool of 12m by 6m, porch of 45 m2, barbecue and dining room, equipped with fridge, bar and kitchen. Pool courtesy toilet.