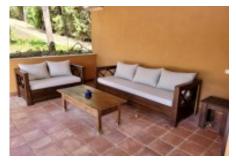

<u>Ground floor</u>: Entrance hall, with access to the garden and pool. TV room, bathroom, games room, office. A suite, laundry, machine room, a toilet.

Several porches on the back facade next to the exit. A summer dining room with barbecue. Pool of 12m by 6m, porch of 45 m2, barbecue and dining room, equipped with fridge, bar and kitchen. Pool courtesy toilet.