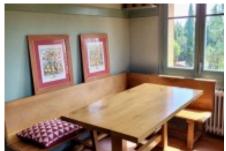

<u>Ground floor</u>: Entrance hall, with access to the garden and pool. TV room, bathroom, games room, office. A suite, laundry, machine room, a toilet.

Several porches on the back facade next to the exit. A summer dining room with barbecue. Pool of 12m by 6m, porch of 45 m2, barbecue and dining room, equipped with fridge, bar and kitchen. Pool courtesy toilet.