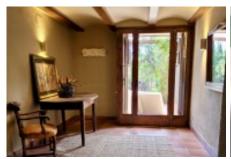

**The house** is distributed on two floors.

<u>Floor:</u> Entrance hall, a living room with fireplace, dining room, kitchen, a ground floor courtesy toilet, a suite with dressing room and two bathrooms, two suites with terrace and barbecue.

<u>Ground floor</u>: Entrance hall, with access to the garden and pool. TV room, bathroom, games room, office. A suite, laundry, machine room, a toilet.

Several porches on the back facade next to the exit. A summer dining room with barbecue. Pool of 12m by 6m, porch of 45 m2, barbecue and dining room, equipped with fridge, bar and kitchen. Pool courtesy toilet.