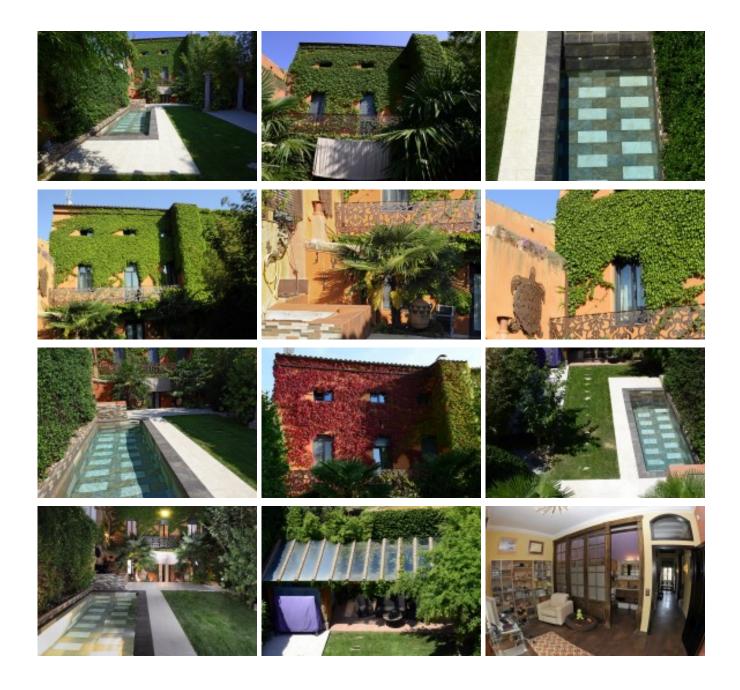

## Village house for sale, built in stone, with 360m2 built, dated in 1910 and completely renovated in 2007. Palafrugell. Baix Empordà. Spain.

Village house for sale, built in stone, with 360m2 built, dated in 1910 and completely renovated in 2007. Palafrugell. Baix Empordà. Spain.

The house is distributed over three floors.

Ground floor: Parking for a car with built-in wardrobe and small storage room with various facilities. Automatic door with remote control. Large living room, with the possibility of recovering a fireplace, vaulted ceiling and exposed stone wall. Design courtesy toilet. Kitchen room.

Second floor: A suite with dressing room, study room with large windows. Main bathroom with original windows and music installation. Guest bathroom with natural overhead light and two built-in wardrobes.

Double guest bedroom. Auxiliary double bedroom with closets, washer / dryer.

Front balcony overlooking the Plaza. Rear balcony with

**Ref:** 2357

Price: 895000.00 € Locality: BAIX EMPORDÀ

Type of property: STONE HOUSE Property classification: For sale

Construction: 360 m2

Plot: 160 m2 Bathrooms: 4 Bedrooms: 5

Additional characteristics: Piscina

Ascensor Garaje

Calificación energética KgCO2/m2/year: **17** Kwh/m2/year: **81** 

+34 972 620 112 +34 606 213 800 +34 619 075 119 info@masiesemporda.com - www.masiesemporda.com