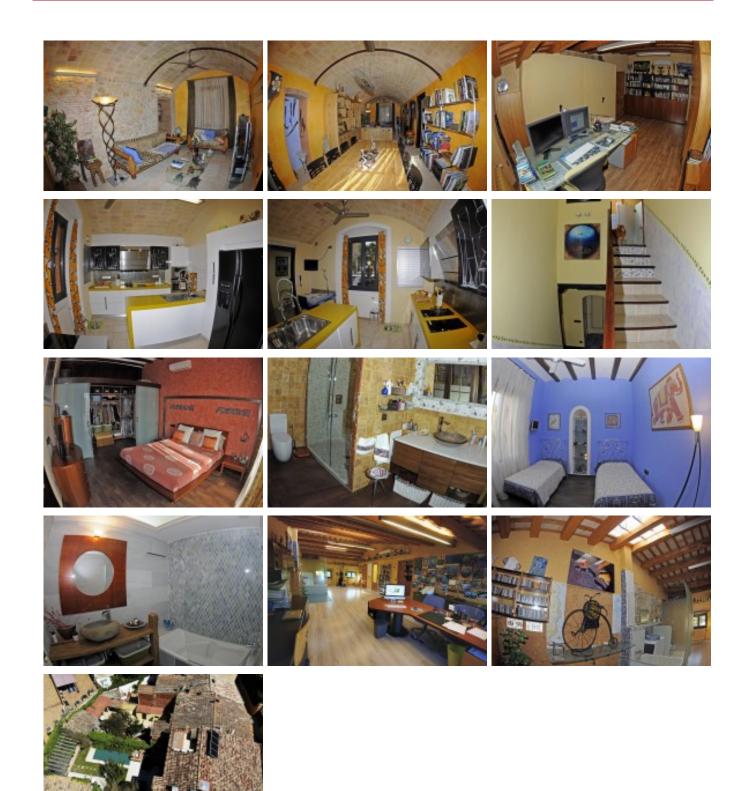

## Village house for sale, built in stone, with 360m2 built, dated in 1910 and completely renovated in 2007. Palafrugell. Baix Empordà. Spain.

Village house for sale, built in stone, with 360m2 built, dated in 1910 and completely renovated in 2007. Palafrugell. Baix Empordà. Spain.

The house is distributed over three floors.

Ground floor: Parking for a car with built-in wardrobe and small storage room with various facilities. Automatic door with remote control. Large living room, with the possibility of recovering a fireplace, vaulted ceiling and exposed stone wall. Design courtesy toilet. Kitchen room.

Second floor: A suite with dressing room, study room with large windows. Main bathroom with original windows and music installation. Guest bathroom with natural overhead light and two built-in wardrobes.

Double guest bedroom. Auxiliary double bedroom with closets, washer / dryer.

Front balcony overlooking the Plaza. Rear balcony with

**Ref:** 2357

Price: 895000.00 € Locality: BAIX EMPORDÀ

Type of property: STONE HOUSE Property classification: For sale

Construction: 360 m2

Plot: 160 m2 Bathrooms: 4 Bedrooms: 5

Additional characteristics: Piscina

Ascensor Garaje

Calificación energética KgCO2/m2/year: **17** Kwh/m2/year: **81** 

+34 972 620 112 +34 606 213 800 +34 619 075 119 info@masiesemporda.com - www.masiesemporda.com