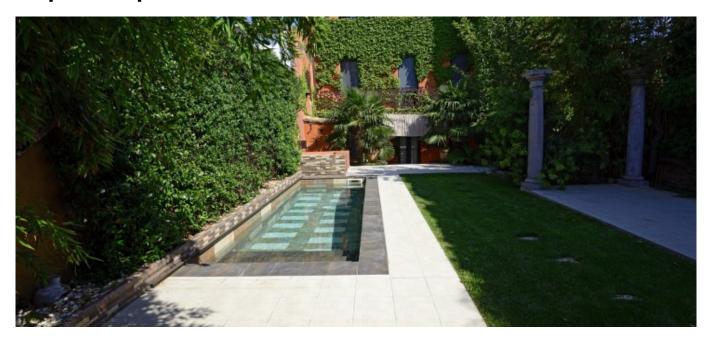

## Village house for sale, built in stone, with 360m2 built, dated in 1910 and completely renovated in 2007. Palafrugell. Baix Empordà. Spain.

Village house for sale, built in stone, with 360m2 built, dated in 1910 and completely renovated in 2007. Palafrugell. Baix Empordà. Spain.

The house is distributed over three floors.

Ground floor: Parking for a car with built-in wardrobe and small storage room with various facilities. Automatic door with remote control. Large living room, with the possibility of recovering a fireplace, vaulted ceiling and exposed stone wall. Design courtesy toilet. Kitchen room.

Second floor: A suite with dressing room, study room with large windows. Main bathroom with original windows and music installation. Guest bathroom with natural overhead light and two built-in wardrobes.

Double guest bedroom. Auxiliary double bedroom with closets, washer / dryer.

Front balcony overlooking the Plaza. Rear balcony with

**Ref:** 2357

Price: 895000.00 € Locality: BAIX EMPORDÀ

Type of property: STONE HOUSE Property classification: For sale