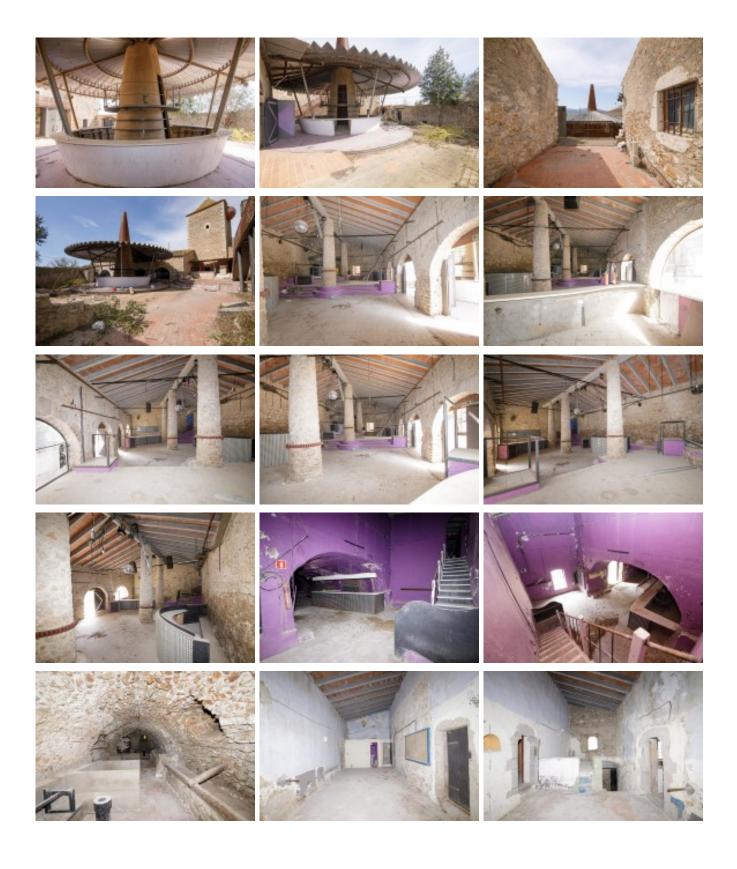

The house is distributed on two floors.

Ground floor courtyard: Large interior courtyard, two large, open-air courtyards. Circular open construction with metal roof in the centre of the courtyard. There are several accesses to the courtyard and the house from the outside.

Calificación energética KgCO2/m2/year: **20** Kwh/m2/year: **180** 

First floor of the house: Various multi-purpose rooms that

+34 972 620 112 +34 606 213 800 +34 619 075 119 info@masiesemporda.com - www.masiesemporda.com

Second floor of the house. Various multi-purpose rooms.

Ver más información sobre esta propiedad en nuestra página web

+34 972 620 112 +34 606 213 800 +34 619 075 119 info@masiesemporda.com - www.masiesemporda.com