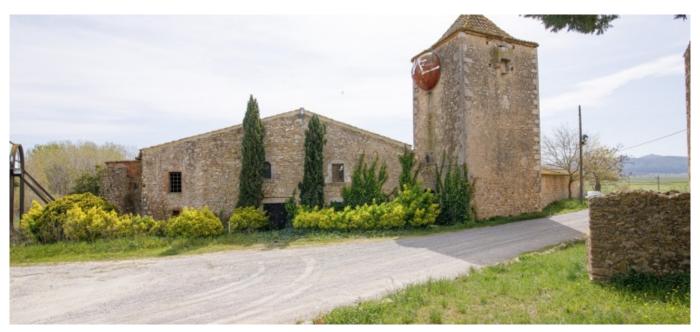

### Country house to rehabilitate of 1.000 m2 and 5.900m2 of land located in the region of Alt Empordà. Girona. Spain.

Country house to rehabilitate of 1.000 m2 and 5.900m2 of land located in the region of Alt Empordà. Girona. Spain.

Country house for sale of 1.000 m2 built and 5.900m2 of land. All this in a stone walled enclosure.

The property is located in the town of l'Escala. In the town there are the ruins of the Greek-Roman city of Empúries.

The house is distributed on two floors.

Ground floor courtyard: Large interior courtyard, two large, open-air courtyards. Circular open construction with metal roof in the centre of the courtyard. There are several accesses to the courtyard and the house from the outside.

**Ref:** 1541

Price: 855000.00 € Locality: <u>ALT EMPORDÀ</u> Type of property: <u>MASIAS</u>

**PROPERTY** 

**Property classification:** For sale

Construction: 1000 m2

Plot: 5900 m2 Bathrooms: 5 Bedrooms: 5