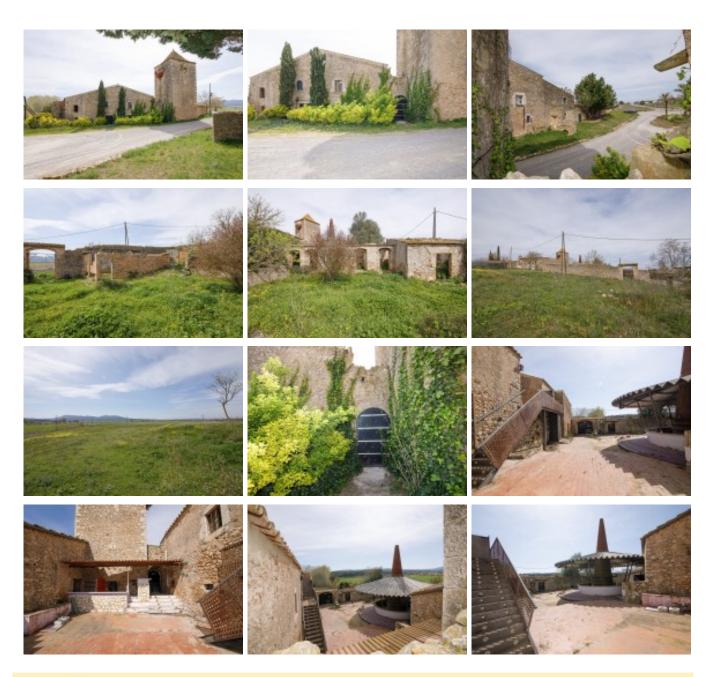

Country house for sale of 1.000 m2 built and 5.900m2 of land. All this in a stone walled enclosure.

The property is located in the town of l'Escala. In the town there are the ruins of the Greek-Roman city of Empúries.

The house is distributed on two floors.

Ground floor courtyard: Large interior courtyard, two large, open-air courtyards. Circular open construction with metal roof in the centre of the courtyard. There are several accesses to the courtyard and the house from the outside.

**Ref:** 1541

Price: 855000.00 € Locality: <u>ALT EMPORDÀ</u> Type of property: <u>MASIAS</u>

**PROPERTY** 

**Property classification:** For sale

Construction: 1000 m2

Plot: 5900 m2 Bathrooms: 5 Bedrooms: 5