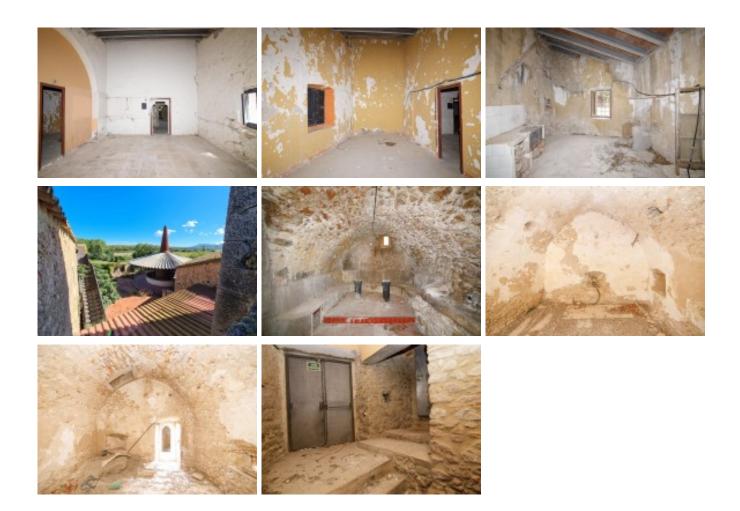

The house is distributed on two floors.

Ground floor courtyard: Large interior courtyard, two large, open-air courtyards. Circular open construction with metal roof in the centre of the courtyard. There are several accesses to the courtyard and the house from the outside.

Calificación energética KgCO2/m2/year: **20** Kwh/m2/year: **180** 

First floor of the house: Various multi-purpose rooms that

+34 972 620 112 +34 606 213 800 +34 619 075 119 info@masiesemporda.com - www.masiesemporda.com

Second floor of the house. Various multi-purpose rooms.

Ver más información sobre esta propiedad en nuestra página web

+34 972 620 112 +34 606 213 800 +34 619 075 119 info@masiesemporda.com - www.masiesemporda.com