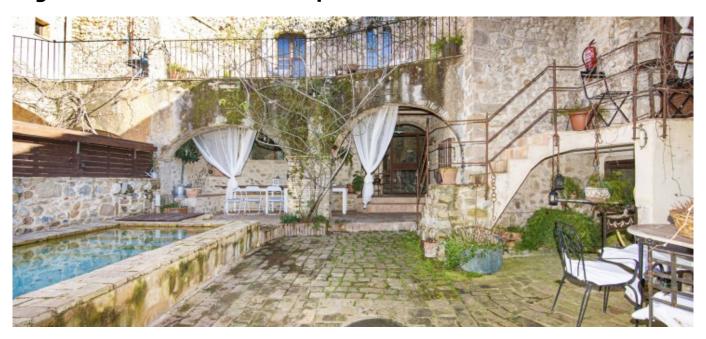

Spectacular stone house with 500 m2 built, with a plot of 485m2 in a small village in the area of Esponellà. Pla de Estany region. Province of Girona. Spain.

The house is located in a unique natural environment, in the valley between the village of Esponellà and Bañolas, with the river as the main character and the fields as secondary actors, which provide a mixture of colour, light and a soft murmur that transmits a pleasant sensation of calm and tranquillity.

The house is distributed over three floors:

Ground floor: The house is accessed through the entrance on the main façade, a distributor orders and access to the different interior spaces, several smaller rooms and two dining rooms, a large and comfortable kitchen, which has direct access to the interior rooms, the garden, the service area of the kitchen, a courtesy bathroom.

First floor: Living room with fireplace and second loft space, an en-suite bedroom with access to a terrace overlooking the garden, two double bedrooms with bathroom. A large bedroom with four beds and bathroom.