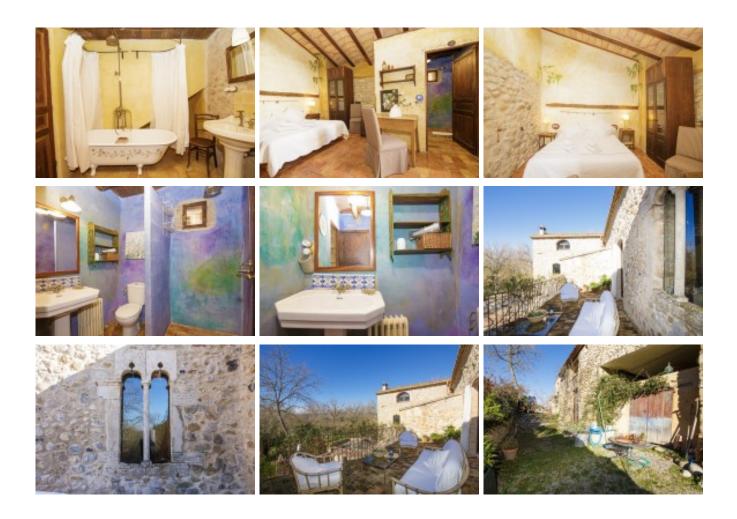

The house is distributed over three floors:

Ground floor: The house is accessed through the entrance on the main façade, a distributor orders and access to the different interior spaces, several smaller rooms and two dining rooms, a large and comfortable kitchen, which has direct access to the interior rooms, the garden, the service area of the kitchen, a courtesy bathroom.

First floor: Living room with fireplace and second loft space, an en-suite bedroom with access to a terrace overlooking the garden, two double bedrooms with bathroom. A large bedroom with four beds and bathroom.