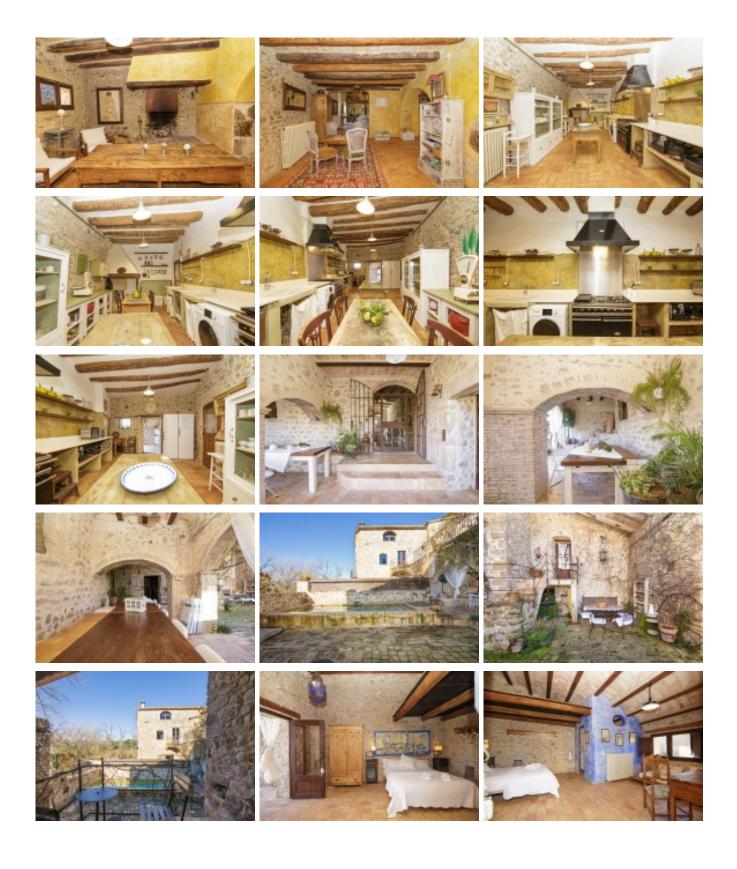

Spectacular stone house with 500 m2 built, with a plot of 485m2 in a small village in the area of Esponellà. Pla de Estany region. Province of Girona. Spain.

The house is located in a unique natural environment, in the valley between the village of Esponellà and Bañolas, with the river as the main character and the fields as secondary actors, which provide a mixture of colour, light and a soft murmur that transmits a pleasant sensation of calm and tranquillity.

The house is distributed over three floors:

Ground floor: The house is accessed through the entrance on the main façade, a distributor orders and access to the different interior spaces, several smaller rooms and two dining rooms, a large and comfortable kitchen, which has direct access to the interior rooms, the garden, the service area of the kitchen, a courtesy bathroom.

First floor: Living room with fireplace and second loft space, an en-suite bedroom with access to a terrace overlooking the garden, two double bedrooms with bathroom. A large bedroom with four beds and bathroom.