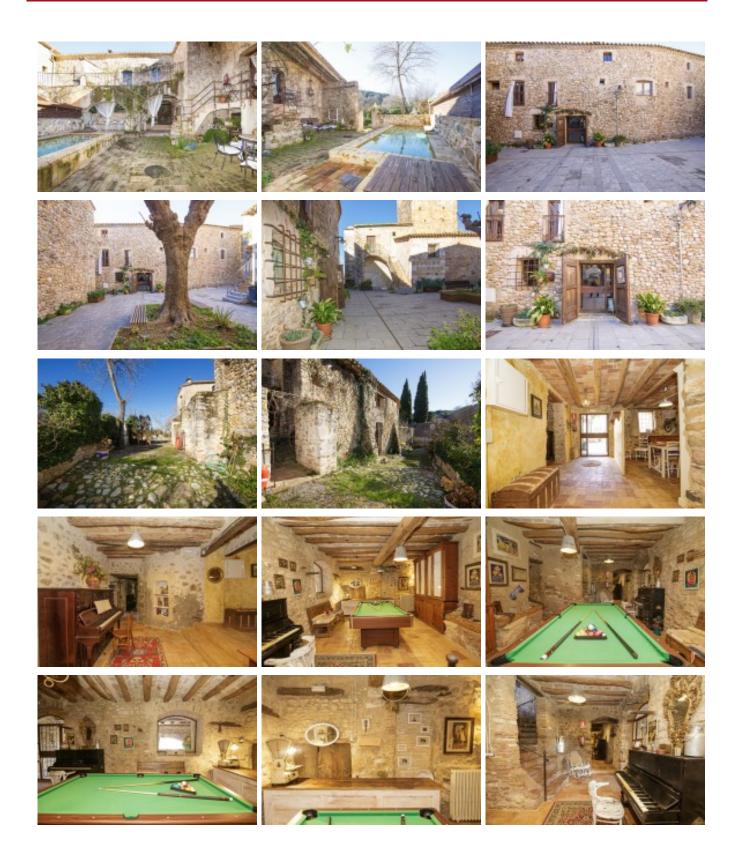

Spectacular stone house with 500 m2 built, with a plot of 485m2 in a small village in the area of Esponellà. Pla de Estany region. Province of Girona. Spain.

The house is located in a unique natural environment, in the valley between the village of Esponellà and Bañolas, with the river as the main character and the fields as secondary actors, which provide a mixture of colour, light and a soft murmur that transmits a pleasant sensation of calm and tranquillity.

The house is distributed over three floors:

Ground floor: The house is accessed through the entrance on the main façade, a distributor orders and access to the different interior spaces, several smaller rooms and two dining rooms, a large and comfortable kitchen, which has direct access to the interior rooms, the garden, the service area of the kitchen, a courtesy bathroom.

First floor: Living room with fireplace and second loft space, an en-suite bedroom with access to a terrace overlooking the garden, two double bedrooms with bathroom. A large bedroom with four beds and bathroom.