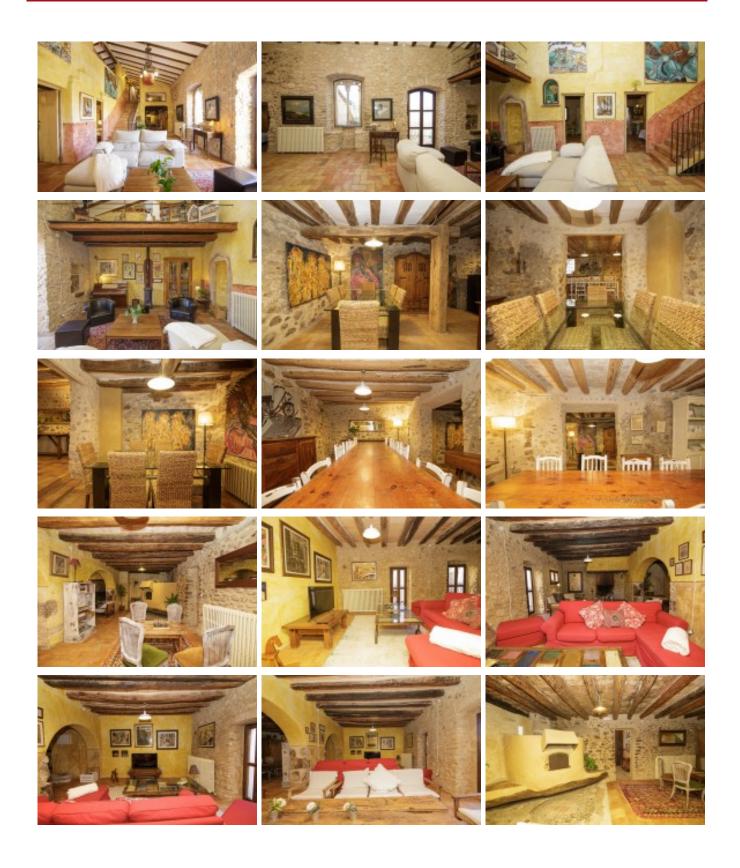

The house is distributed over three floors:

Ground floor: The house is accessed through the entrance on the main façade, a distributor orders and access to the different interior spaces, several smaller rooms and two dining rooms, a large and comfortable kitchen, which has direct access to the interior rooms, the garden, the service area of the kitchen, a courtesy bathroom.

First floor: Living room with fireplace and second loft space, an en-suite bedroom with access to a terrace overlooking the garden, two double bedrooms with bathroom. A large bedroom with four beds and bathroom.