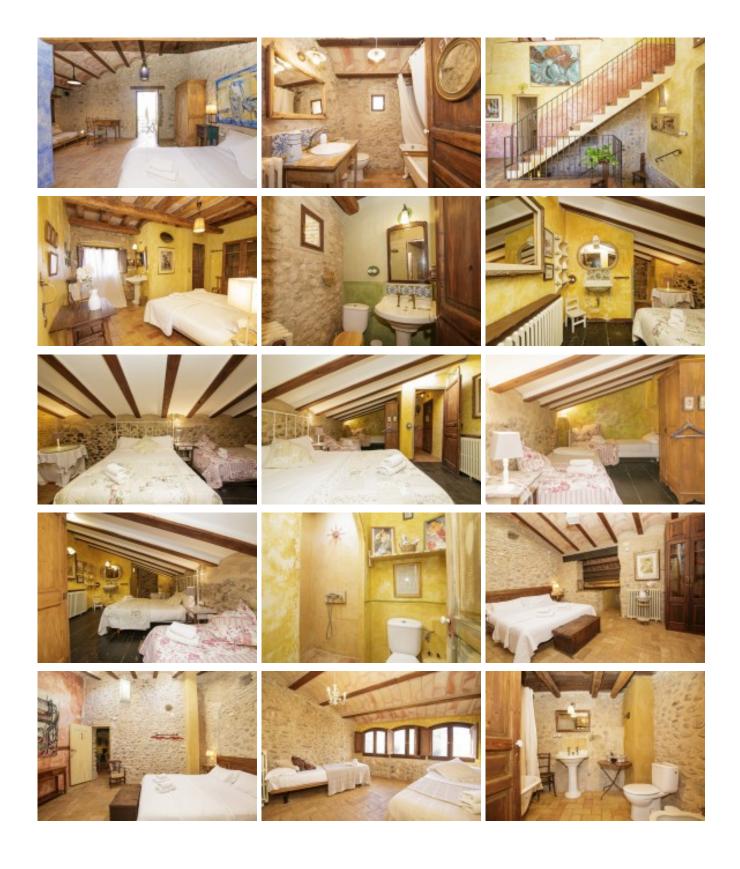

The house is distributed over three floors:

Ground floor: The house is accessed through the entrance on the main façade, a distributor orders and access to the different interior spaces, several smaller rooms and two dining rooms, a large and comfortable kitchen, which has direct access to the interior rooms, the garden, the service area of the kitchen, a courtesy bathroom.

First floor: Living room with fireplace and second loft space, an en-suite bedroom with access to a terrace overlooking the garden, two double bedrooms with bathroom. A large bedroom with four beds and bathroom.