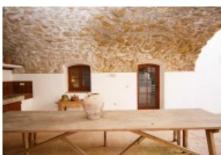

The house is distributed in three floors.

**Ground floor:** Large and bright entrance hall. To the right of this one we find a double room, wide and luminous with a complete bathroom that gives service to the ground floor. To the left of the hall there is a large garage.

In front of the hall there is a 60m2 patio with a large skylight that gives light to this part of the house. To the right a large technical service room with two electric water accumulators and a water disqualifier. Entering the house we have on the right a cellar with a spectacular forged door and grille.