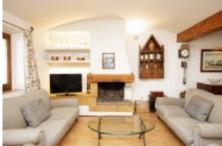

The house is distributed in three floors.

**Ground floor:** Large and bright entrance hall. To the right of this one we find a double room, wide and luminous with a complete bathroom that gives service to the ground floor. To the left of the hall there is a large garage.