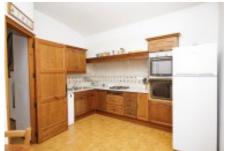

The house is distributed in three floors.

**Ground floor:** Large and bright entrance hall. To the right of this one we find a double room, wide and luminous with a complete bathroom that gives service to the ground floor. To the left of the hall there is a large garage.

In front of the hall there is a 60m2 patio with a large skylight that gives light to this part of the house. To the right a large technical service room with two electric water accumulators and a water disqualifier. Entering the house we have on the right a cellar with a spectacular forged door and grille.