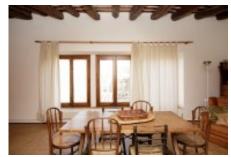

The house is distributed in three floors.

**Ground floor:** Large and bright entrance hall. To the right of this one we find a double room, wide and luminous with a complete bathroom that gives service to the ground floor. To the left of the hall there is a large garage.

In front of the hall there is a 60m2 patio with a large skylight that gives light to this part of the house. To the right a large technical service room with two electric water accumulators and a water disqualifier. Entering the house we have on the right a cellar with a spectacular forged door and grille.