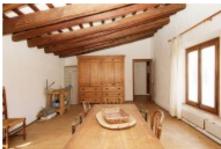

The house is distributed in three floors.

**Ground floor:** Large and bright entrance hall. To the right of this one we find a double room, wide and luminous with a complete bathroom that gives service to the ground floor. To the left of the hall there is a large garage.

In front of the hall there is a 60m2 patio with a large skylight that gives light to this part of the house. To the right a large technical service room with two electric water accumulators and a water disqualifier. Entering the house we have on the right a cellar with a spectacular forged door and grille.