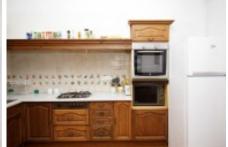

The house is distributed in three floors.

**Ground floor:** Large and bright entrance hall. To the right of this one we find a double room, wide and luminous with a complete bathroom that gives service to the ground floor. To the left of the hall there is a large garage.

In front of the hall there is a 60m2 patio with a large skylight that gives light to this part of the house. To the right a large technical service room with two electric water accumulators and a water disqualifier. Entering the house we have on the right a cellar with a spectacular forged door and grille.