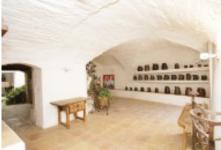

The house is distributed in three floors.

**Ground floor:** Large and bright entrance hall. To the right of this one we find a double room, wide and luminous with a complete bathroom that gives service to the ground floor. To the left of the hall there is a large garage.

In front of the hall there is a 60m2 patio with a large skylight that gives light to this part of the house. To the right a large technical service room with two electric water accumulators and a water disqualifier. Entering the house we have on the right a cellar with a spectacular forged door and grille.