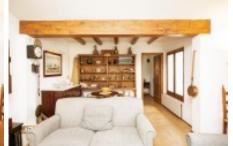

The house is distributed in three floors.

**Ground floor:** Large and bright entrance hall. To the right of this one we find a double room, wide and luminous with a complete bathroom that gives service to the ground floor. To the left of the hall there is a large garage.

In front of the hall there is a 60m2 patio with a large skylight that gives light to this part of the house. To the right a large technical service room with two electric water accumulators and a water disqualifier. Entering the house we have on the right a cellar with a spectacular forged door and grille.