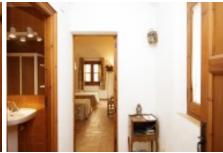

The house is distributed in three floors.

**Ground floor:** Large and bright entrance hall. To the right of this one we find a double room, wide and luminous with a complete bathroom that gives service to the ground floor. To the left of the hall there is a large garage.

In front of the hall there is a 60m2 patio with a large skylight that gives light to this part of the house. To the right a large technical service room with two electric water accumulators and a water disqualifier. Entering the house we have on the right a cellar with a spectacular forged door and grille.