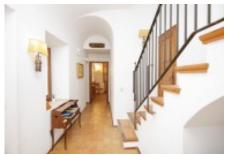

The house is distributed in three floors.

**Ground floor:** Large and bright entrance hall. To the right of this one we find a double room, wide and luminous with a complete bathroom that gives service to the ground floor. To the left of the hall there is a large garage.

In front of the hall there is a 60m2 patio with a large skylight that gives light to this part of the house. To the right a large technical service room with two electric water accumulators and a water disqualifier. Entering the house we have on the right a cellar with a spectacular forged door and grille.