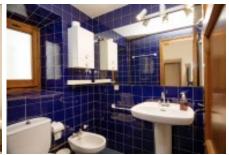

The house is distributed in three floors.

**Ground floor:** Large and bright entrance hall. To the right of this one we find a double room, wide and luminous with a complete bathroom that gives service to the ground floor. To the left of the hall there is a large garage.