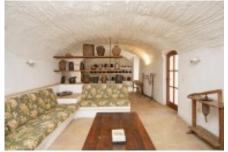

The house is distributed in three floors.

**Ground floor:** Large and bright entrance hall. To the right of this one we find a double room, wide and luminous with a complete bathroom that gives service to the ground floor. To the left of the hall there is a large garage.