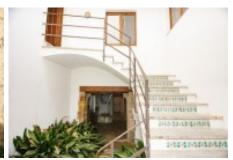

The house is distributed in three floors.

**Ground floor:** Large and bright entrance hall. To the right of this one we find a double room, wide and luminous with a complete bathroom that gives service to the ground floor. To the left of the hall there is a large garage.

In front of the hall there is a 60m2 patio with a large skylight that gives light to this part of the house. To the right a large technical service room with two electric water accumulators and a water disqualifier. Entering the house we have on the right a cellar with a spectacular forged door and grille.