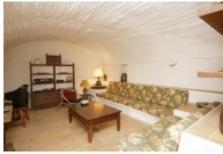

The house is distributed in three floors.

**Ground floor:** Large and bright entrance hall. To the right of this one we find a double room, wide and luminous with a complete bathroom that gives service to the ground floor. To the left of the hall there is a large garage.

In front of the hall there is a 60m2 patio with a large skylight that gives light to this part of the house. To the right a large technical service room with two electric water accumulators and a water disqualifier. Entering the house we have on the right a cellar with a spectacular forged door and grille.