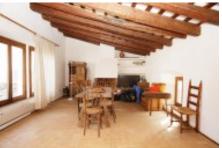

The house is distributed in three floors.

**Ground floor:** Large and bright entrance hall. To the right of this one we find a double room, wide and luminous with a complete bathroom that gives service to the ground floor. To the left of the hall there is a large garage.

In front of the hall there is a 60m2 patio with a large skylight that gives light to this part of the house. To the right a large technical service room with two electric water accumulators and a water disqualifier. Entering the house we have on the right a cellar with a spectacular forged door and grille.