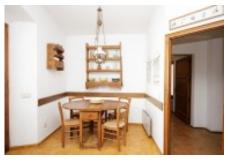

The house is distributed in three floors.

**Ground floor:** Large and bright entrance hall. To the right of this one we find a double room, wide and luminous with a complete bathroom that gives service to the ground floor. To the left of the hall there is a large garage.

In front of the hall there is a 60m2 patio with a large skylight that gives light to this part of the house. To the right a large technical service room with two electric water accumulators and a water disqualifier. Entering the house we have on the right a cellar with a spectacular forged door and grille.