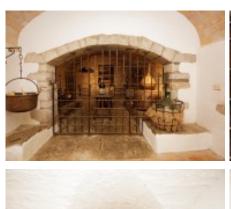

In front of the hall there is a 60m2 patio with a large skylight that gives light to this part of the house. To the right a large technical service room with two electric water accumulators and a water disqualifier. Entering the house we have on the right a cellar with a spectacular forged door and grille.