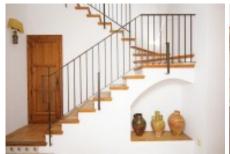

The house is distributed in three floors.

**Ground floor:** Large and bright entrance hall. To the right of this one we find a double room, wide and luminous with a complete bathroom that gives service to the ground floor. To the left of the hall there is a large garage.