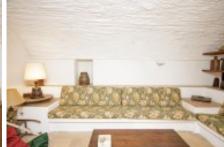

The house is distributed in three floors.

**Ground floor:** Large and bright entrance hall. To the right of this one we find a double room, wide and luminous with a complete bathroom that gives service to the ground floor. To the left of the hall there is a large garage.