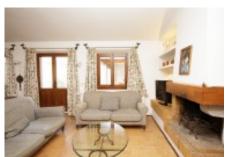

The house is distributed in three floors.

**Ground floor:** Large and bright entrance hall. To the right of this one we find a double room, wide and luminous with a complete bathroom that gives service to the ground floor. To the left of the hall there is a large garage.