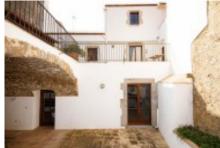

The house is distributed in three floors.

**Ground floor:** Large and bright entrance hall. To the right of this one we find a double room, wide and luminous with a complete bathroom that gives service to the ground floor. To the left of the hall there is a large garage.

In front of the hall there is a 60m2 patio with a large skylight that gives light to this part of the house. To the right a large technical service room with two electric water accumulators and a water disqualifier. Entering the house we have on the right a cellar with a spectacular forged door and grille.