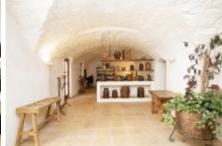

The house is distributed in three floors.

**Ground floor:** Large and bright entrance hall. To the right of this one we find a double room, wide and luminous with a complete bathroom that gives service to the ground floor. To the left of the hall there is a large garage.

In front of the hall there is a 60m2 patio with a large skylight that gives light to this part of the house. To the right a large technical service room with two electric water accumulators and a water disqualifier. Entering the house we have on the right a cellar with a spectacular forged door and grille.