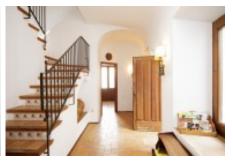

The house is distributed in three floors.

**Ground floor:** Large and bright entrance hall. To the right of this one we find a double room, wide and luminous with a complete bathroom that gives service to the ground floor. To the left of the hall there is a large garage.

In front of the hall there is a 60m2 patio with a large skylight that gives light to this part of the house. To the right a large technical service room with two electric water accumulators and a water disqualifier. Entering the house we have on the right a cellar with a spectacular forged door and grille.