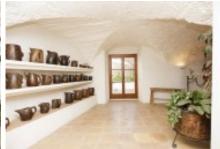

In front of the hall there is a 60m2 patio with a large skylight that gives light to this part of the house. To the right a large technical service room with two electric water accumulators and a water disqualifier. Entering the house we have on the right a cellar with a spectacular forged door and grille.