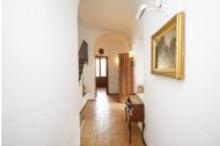

The house is distributed in three floors.

**Ground floor:** Large and bright entrance hall. To the right of this one we find a double room, wide and luminous with a complete bathroom that gives service to the ground floor. To the left of the hall there is a large garage.

In front of the hall there is a 60m2 patio with a large skylight that gives light to this part of the house. To the right a large technical service room with two electric water accumulators and a water disqualifier. Entering the house we have on the right a cellar with a spectacular forged door and grille.