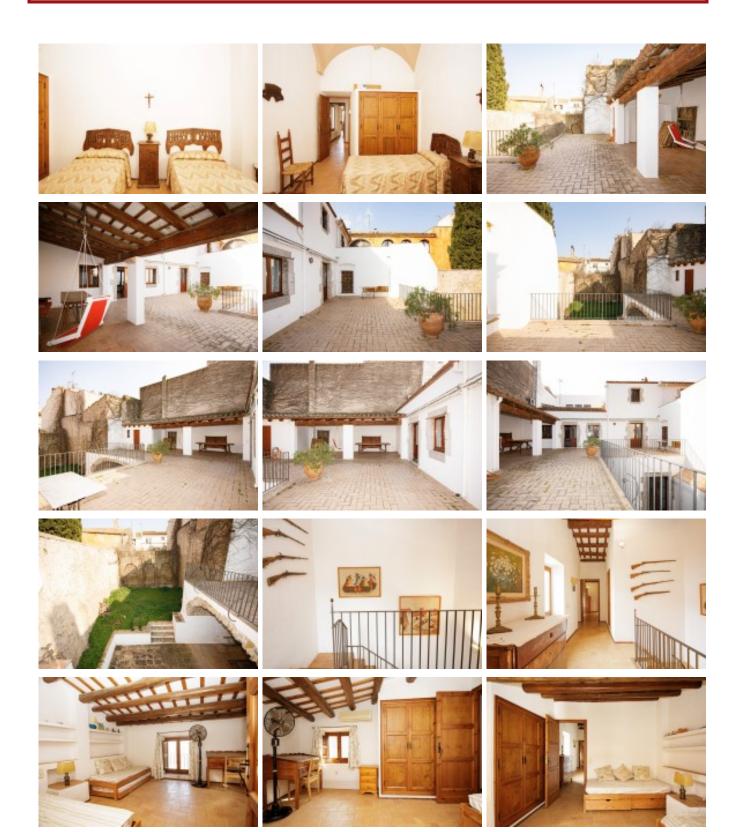

#### Large village house for sale of 732m2, dated 1.700. Located in Torroella de Montgrí. Baix Empordà. Gerona. Gerona. Spain.

Large village house for sale of 732m2, dated 1.700. Located in Torroella de Montgrí.

The house is distributed in three floors.

**Ground floor:** Large and bright entrance hall. To the right of this one we find a double room, wide and luminous with a complete bathroom that gives service to the ground floor. To the left of the hall there is a large garage.

In front of the hall there is a 60m2 patio with a large skylight that gives light to this part of the house. To the right a large technical service room with two electric water accumulators and a water disqualifier. Entering the house we have on the right a cellar with a spectacular forged door and grille.