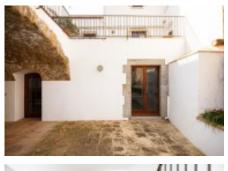

The house is distributed in three floors.

**Ground floor:** Large and bright entrance hall. To the right of this one we find a double room, wide and luminous with a complete bathroom that gives service to the ground floor. To the left of the hall there is a large garage.

In front of the hall there is a 60m2 patio with a large skylight that gives light to this part of the house. To the right a large technical service room with two electric water accumulators and a water disqualifier. Entering the house we have on the right a cellar with a spectacular forged door and grille.