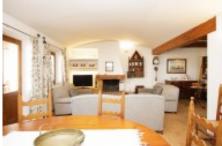

The house is distributed in three floors.

**Ground floor:** Large and bright entrance hall. To the right of this one we find a double room, wide and luminous with a complete bathroom that gives service to the ground floor. To the left of the hall there is a large garage.

In front of the hall there is a 60m2 patio with a large skylight that gives light to this part of the house. To the right a large technical service room with two electric water accumulators and a water disqualifier. Entering the house we have on the right a cellar with a spectacular forged door and grille.