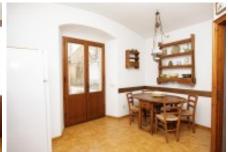

The house is distributed in three floors.

**Ground floor:** Large and bright entrance hall. To the right of this one we find a double room, wide and luminous with a complete bathroom that gives service to the ground floor. To the left of the hall there is a large garage.

In front of the hall there is a 60m2 patio with a large skylight that gives light to this part of the house. To the right a large technical service room with two electric water accumulators and a water disqualifier. Entering the house we have on the right a cellar with a spectacular forged door and grille.