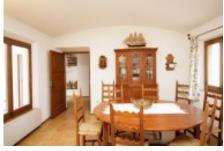

The house is distributed in three floors.

**Ground floor:** Large and bright entrance hall. To the right of this one we find a double room, wide and luminous with a complete bathroom that gives service to the ground floor. To the left of the hall there is a large garage.

In front of the hall there is a 60m2 patio with a large skylight that gives light to this part of the house. To the right a large technical service room with two electric water accumulators and a water disqualifier. Entering the house we have on the right a cellar with a spectacular forged door and grille.