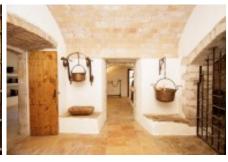

The house is distributed in three floors.

**Ground floor:** Large and bright entrance hall. To the right of this one we find a double room, wide and luminous with a complete bathroom that gives service to the ground floor. To the left of the hall there is a large garage.

In front of the hall there is a 60m2 patio with a large skylight that gives light to this part of the house. To the right a large technical service room with two electric water accumulators and a water disqualifier. Entering the house we have on the right a cellar with a spectacular forged door and grille.