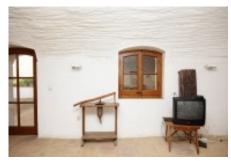

The house is distributed in three floors.

**Ground floor:** Large and bright entrance hall. To the right of this one we find a double room, wide and luminous with a complete bathroom that gives service to the ground floor. To the left of the hall there is a large garage.

In front of the hall there is a 60m2 patio with a large skylight that gives light to this part of the house. To the right a large technical service room with two electric water accumulators and a water disqualifier. Entering the house we have on the right a cellar with a spectacular forged door and grille.