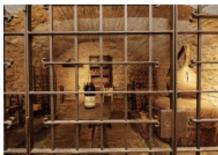

In front of the hall there is a 60m2 patio with a large skylight that gives light to this part of the house. To the right a large technical service room with two electric water accumulators and a water disqualifier. Entering the house we have on the right a cellar with a spectacular forged door and grille.