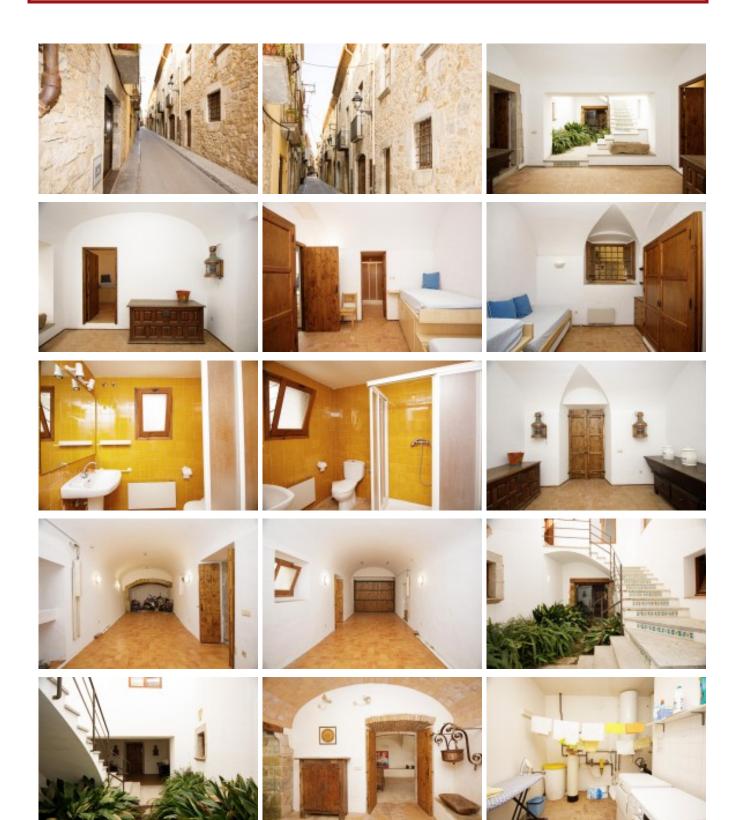

#### Large village house for sale of 732m2, dated 1.700. Located in Torroella de Montgrí. Baix Empordà. Gerona. Gerona. Spain.

Large village house for sale of 732m2, dated 1.700. Located in Torroella de Montgrí.

The house is distributed in three floors.

**Ground floor:** Large and bright entrance hall. To the right of this one we find a double room, wide and luminous with a complete bathroom that gives service to the ground floor. To the left of the hall there is a large garage.

In front of the hall there is a 60m2 patio with a large skylight that gives light to this part of the house. To the right a large technical service room with two electric water accumulators and a water disqualifier. Entering the house we have on the right a cellar with a spectacular forged door and grille.