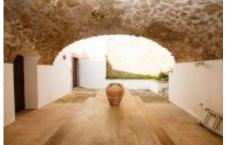

In front of the hall there is a 60m2 patio with a large skylight that gives light to this part of the house. To the right a large technical service room with two electric water accumulators and a water disqualifier. Entering the house we have on the right a cellar with a spectacular forged door and grille.