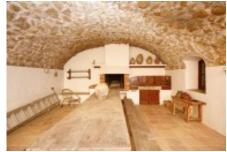

The house is distributed in three floors.

**Ground floor:** Large and bright entrance hall. To the right of this one we find a double room, wide and luminous with a complete bathroom that gives service to the ground floor. To the left of the hall there is a large garage.

In front of the hall there is a 60m2 patio with a large skylight that gives light to this part of the house. To the right a large technical service room with two electric water accumulators and a water disqualifier. Entering the house we have on the right a cellar with a spectacular forged door and grille.