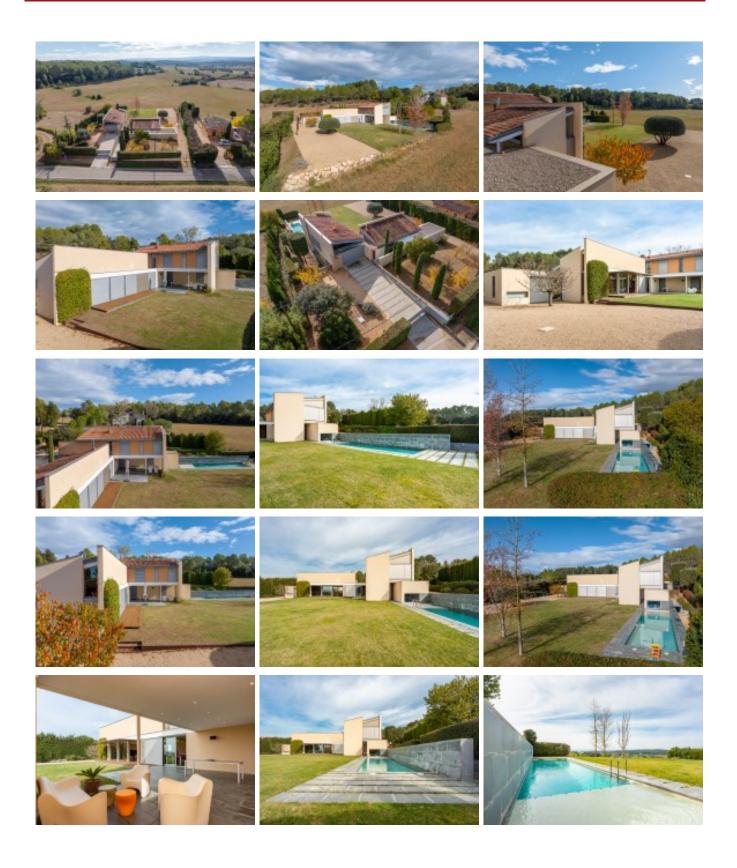

Exceptional detached house of 314 m2 for sale with a plot of 2.214 m2 located in the village of Vilopriu. Baix Empordà region. Girona. Spain.

Exceptional detached house of 314 m2 for sale with a plot of 2.214 m2 located in the village of Vilopriu. Baix Empordà region. Girona. Girona. Spain.

It is a modern construction, with large openings, south facing, with plenty of light all day and in all parts of the building, surrounded by its own plot, private and discreet. Spectacular views reaching as far as the Gavarres.

#### The house is distributed on two floors:

Ver más información sobre esta propiedad en nuestra página web

**Ref:** 3147

Price: 950000.00 € Locality: BAIX EMPORDÀ

Type of property: COUNTRY HOUSE Property classification: For sale

Construction: 314 m2 Plot: 2214 m2

Bathrooms: 3
Bedrooms: 3

Additional characteristics: Piscina

Garaje

Calificación energética KgCO2/m2/year: **32** Kwh/m2/year: **151** 

🧗 Masies Empordà