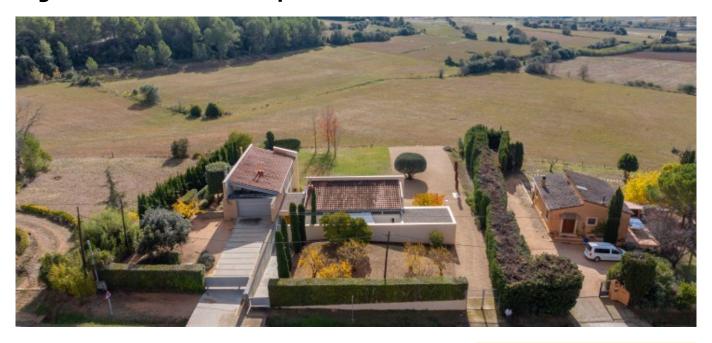

Exceptional detached house of 314 m2 for sale with a plot of 2.214 m2 located in the village of Vilopriu. Baix Empordà region. Girona. Spain.

Exceptional detached house of 314 m2 for sale with a plot of 2.214 m2 located in the village of Vilopriu. Baix Empordà region. Girona. Girona. Spain.

It is a modern construction, with large openings, south facing, with plenty of light all day and in all parts of the building, surrounded by its own plot, private and discreet. Spectacular views reaching as far as the Gavarres.

#### The house is distributed on two floors:

Ver más información sobre esta propiedad en nuestra página web

**Ref:** 3147

Price: 950000.00 € Locality: BAIX EMPORDÀ

Type of property: COUNTRY HOUSE Property classification: For sale

Construction: 314 m2 Plot: 2214 m2

Bathrooms: 3
Bedrooms: 3

Additional characteristics: Piscina

Garaje

Calificación energética KgCO2/m2/year: **32** Kwh/m2/year: **151** 

🧗 Masies Empordà