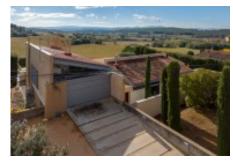

Exceptional detached house of 314 m2 for sale with a plot of 2.214 m2 located in the village of Vilopriu. Baix Empordà region. Girona. Spain.

Exceptional detached house of 314 m2 for sale with a plot of 2.214 m2 located in the village of Vilopriu. Baix Empordà region. Girona. Girona. Spain.

It is a modern construction, with large openings, south facing, with plenty of light all day and in all parts of the building, surrounded by its own plot, private and discreet. Spectacular views reaching as far as the Gavarres.