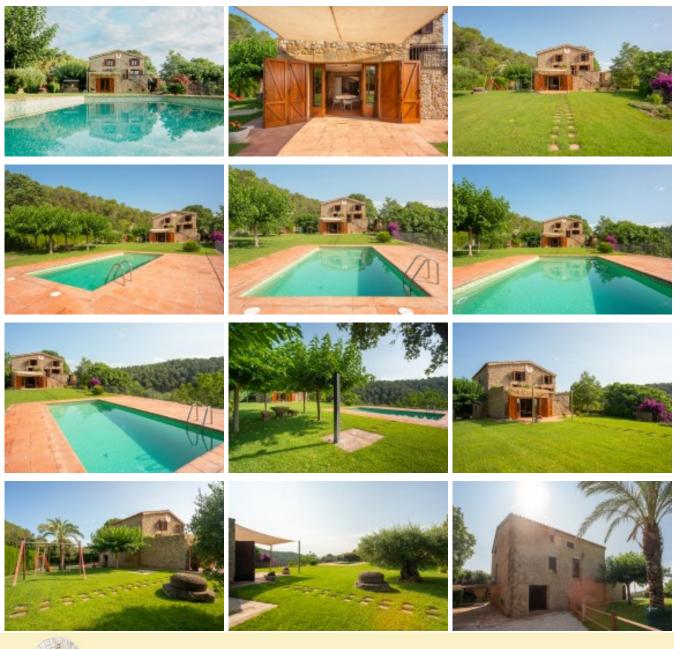

#### The house is distributed in three floors.

**Ground floor:** Entrance, a large multi-purpose living room, a terrace, swimming pool, garden, garage.

**First floor:** large living room, dining room, kitchen, a guest bathroom.

**First floor:** One suite, two double bedrooms, one bathroom.