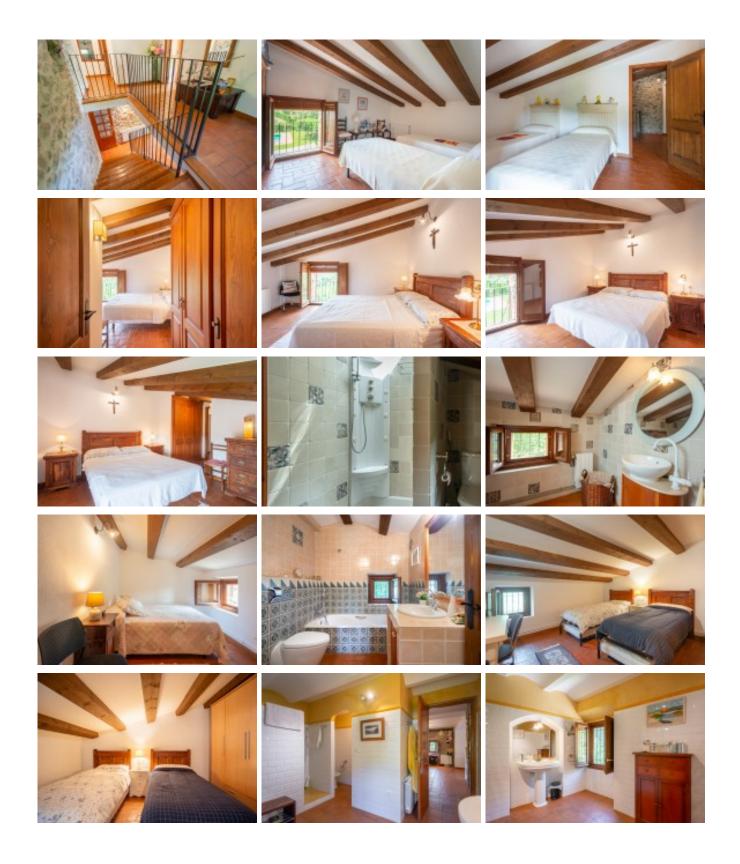

#### The house is distributed in three floors.

**Ground floor:** Entrance, a large multi-purpose living room, a terrace, swimming pool, garden, garage.

**First floor:** large living room, dining room, kitchen, a guest bathroom.

**First floor:** One suite, two double bedrooms, one bathroom.

#### **Equipment of the house:**

Dishwasher, washing machine, oven and butane gas cooker.

Air conditioning (Split on the first floor).

**Ref:** 1563

Price: 950000.00 € Locality: <u>ALT EMPORDÀ</u> Type of property: <u>MASIAS</u>

**PROPERTY** 

**Property classification:** For sale

Construction: 379 m2 Plot: 20000 m2 Bathrooms: 3 Bedrooms: 3

Additional characteristics: Piscina

Garaje

Calificación energética KgCO2/m2/year: **20** Kwh/m2/year: **35** 