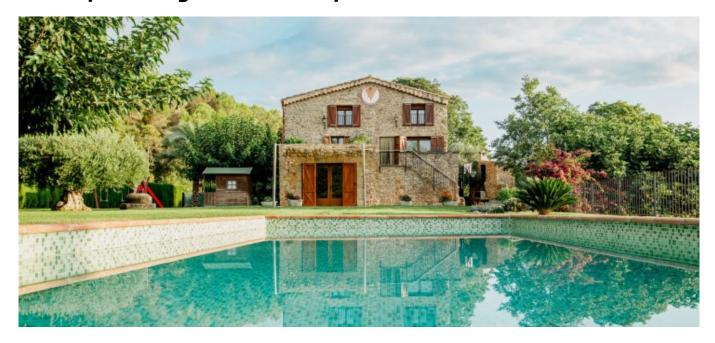

Country house for sale with 379 m2 built and 20.000 m2 of plot located in a quiet and very private place. Municipality of Lladó. Alt Empordà region. Girona. Spain.

Country house for sale with 379 m2 built and 20.000 m2 of plot located in a quiet and very private place. Municipality of Lladó. Alt Empordà region. Girona. Spain.

#### The house is distributed in three floors.

**Ground floor:** Entrance, a large multi-purpose living room, a terrace, swimming pool, garden, garage.

**First floor:** large living room, dining room, kitchen, a guest bathroom.