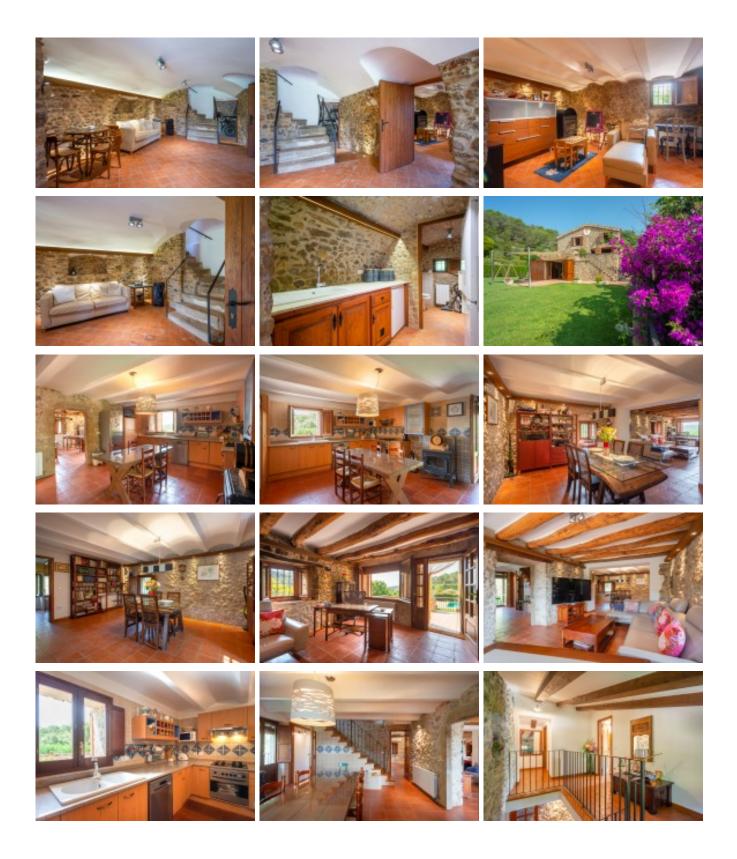

#### The house is distributed in three floors.

**Ground floor:** Entrance, a large multi-purpose living room, a terrace, swimming pool, garden, garage.

**First floor:** large living room, dining room, kitchen, a guest bathroom.

**First floor:** One suite, two double bedrooms, one bathroom.

#### **Equipment of the house:**

Dishwasher, washing machine, oven and butane gas cooker.

Air conditioning (Split on the first floor).

**Ref:** 1563

Price: 950000.00 € Locality: <u>ALT EMPORDÀ</u> Type of property: <u>MASIAS</u>