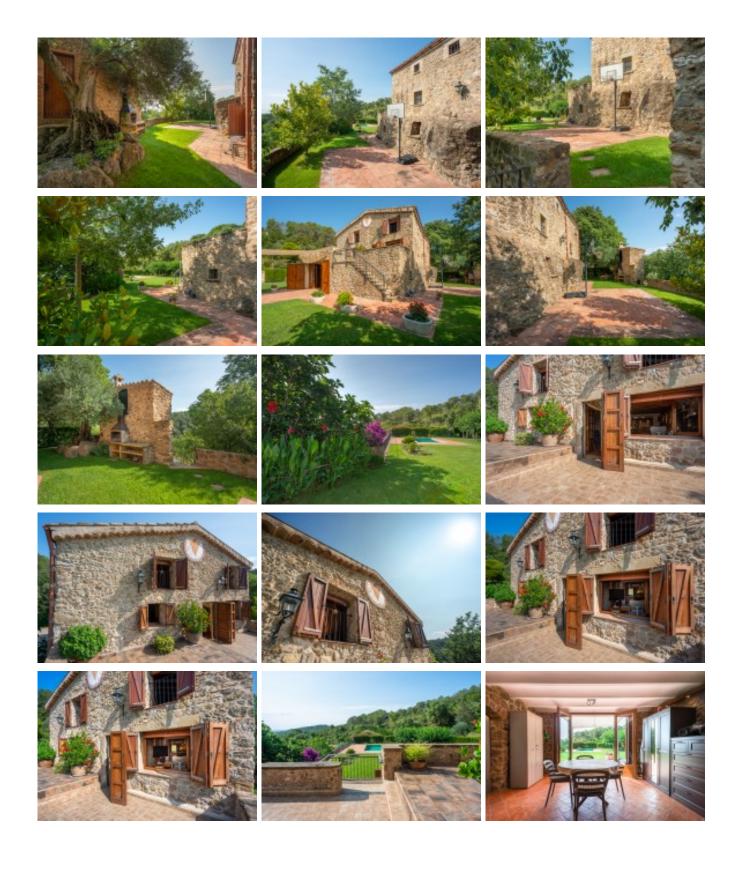

Country house for sale with 379 m2 built and 20.000 m2 of plot located in a quiet and very private place. Municipality of Lladó. Alt Empordà region. Girona. Spain.

Country house for sale with 379 m2 built and 20.000 m2 of plot located in a quiet and very private place. Municipality of Lladó. Alt Empordà region. Girona. Spain.

#### The house is distributed in three floors.

**Ground floor:** Entrance, a large multi-purpose living room, a terrace, swimming pool, garden, garage.

**First floor:** large living room, dining room, kitchen, a guest bathroom.

**First floor:** One suite, two double bedrooms, one bathroom.

#### **Equipment of the house:**

Dishwasher, washing machine, oven and butane gas cooker.

Air conditioning (Split on the first floor).

**Ref:** 1563

Price: 950000.00 € Locality: <u>ALT EMPORDÀ</u> Type of property: <u>MASIAS</u>

**PROPERTY** 

**Property classification:** For sale

Construction: 379 m2 Plot: 20000 m2 Bathrooms: 3 Bedrooms: 3

Additional characteristics: Piscina

Garaje

Calificación energética KgCO2/m2/year: **20** Kwh/m2/year: **35** 