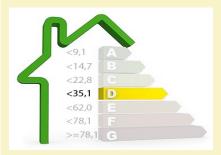

**PROPERTY** 

**Property classification:** For sale

Construction: 379 m2 Plot: 20000 m2 Bathrooms: 3 Bedrooms: 3

Additional characteristics: Piscina

Garaje

Calificación energética KgCO2/m2/year: **20** Kwh/m2/year: **35** 