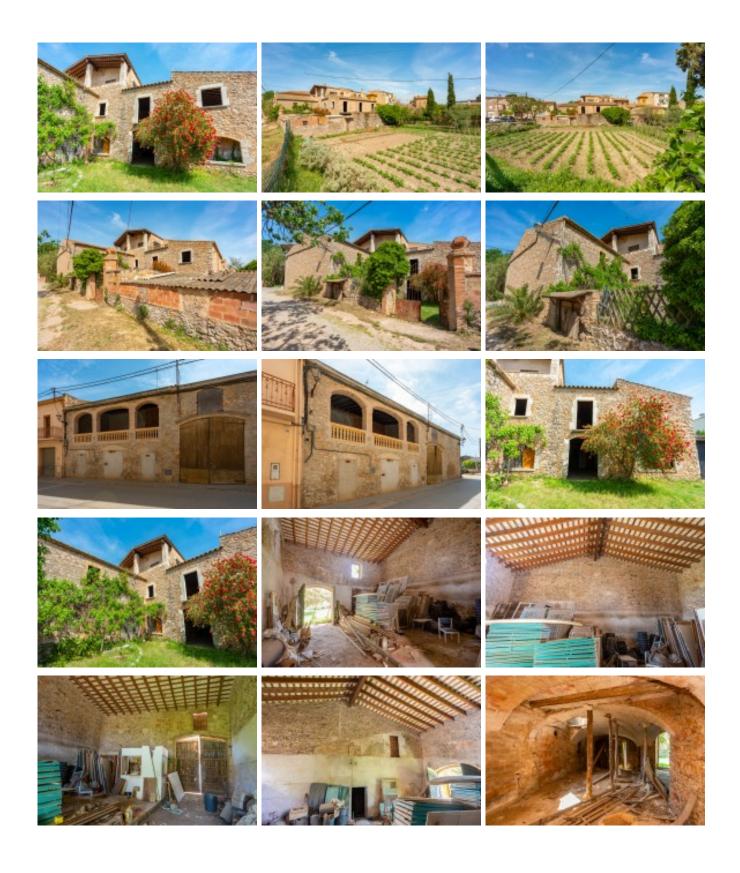

House to rehabilitate for sale of 700 m2 and a plot of 1.118 m2. Located in the village of Bellcaire Empordà. Baix Empordà region. Girona. Spain.

House to rehabilitate for sale of 700 m2 and a plot of 1.118 m2. Located in the village of Bellcaire d'Empordà. Baix Empordà region. Girona. Spain.

Spacious house, structurally consolidated, with many possibilities for both private and business development.

The house is distributed in two floors.

Entrance courtyard where the entrances to the different areas of the ground floor converge: the ground floor, the living room, the kitchen and the main entrance to the house.

Ground floor: the house can be accessed from two different streets.

Main entrance: On the right as you enter the house you will find a large, open-plan room which in its day was the storehouse for carts and farm implements, a barn and chicken coops in a second storehouse next to these other storehouses. An uprooting.