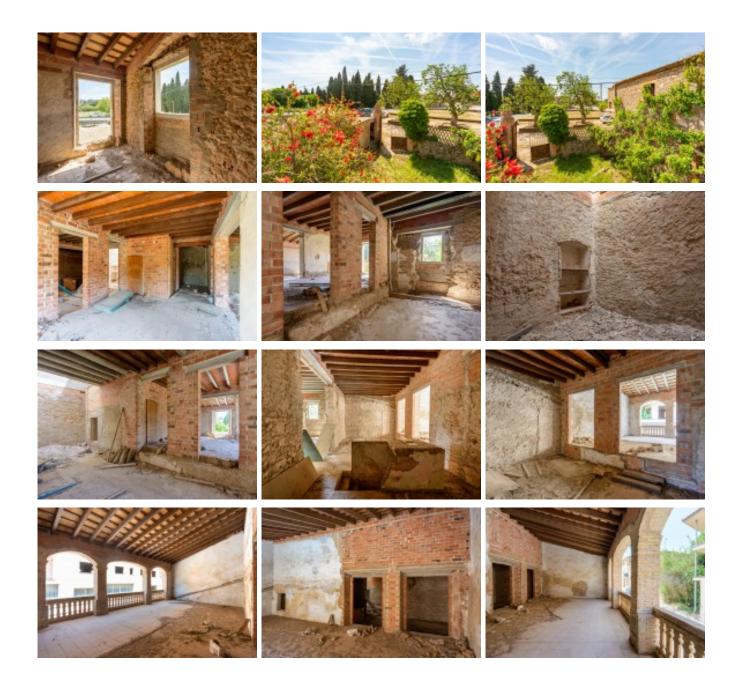

House to rehabilitate for sale of 700 m2 and a plot of 1.118 m2. Located in the village of Bellcaire Empordà. Baix Empordà region. Girona. Spain.

House to rehabilitate for sale of 700 m2 and a plot of 1.118 m2. Located in the village of Bellcaire d'Empordà. Baix Empordà region. Girona. Spain.

Spacious house, structurally consolidated, with many possibilities for both private and business development.

The house is distributed in two floors.

Entrance courtyard where the entrances to the different areas of the ground floor converge: the ground floor, the living room, the kitchen and the main entrance to the house.

Ground floor: the house can be accessed from two different streets.

Main entrance: On the right as you enter the house you will find a large, open-plan room which in its day was the storehouse for carts and farm implements, a barn and chicken coops in a second storehouse next to these other storehouses. An uprooting.