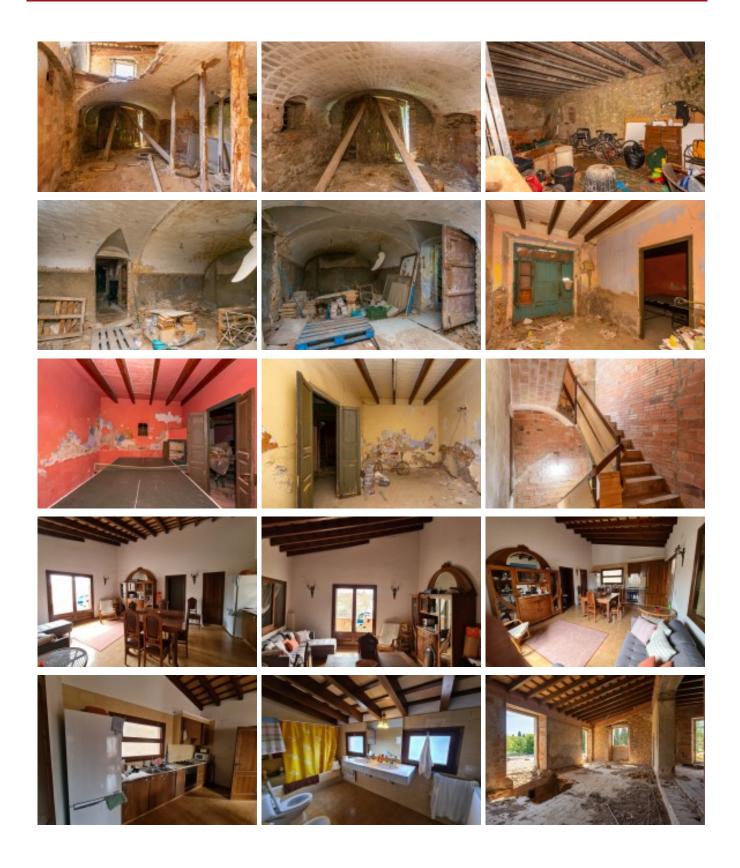

House to rehabilitate for sale of 700 m2 and a plot of 1.118 m2. Located in the village of Bellcaire Empordà. Baix Empordà region. Girona. Spain.

House to rehabilitate for sale of 700 m2 and a plot of 1.118 m2. Located in the village of Bellcaire d'Empordà. Baix Empordà region. Girona. Spain.

Spacious house, structurally consolidated, with many possibilities for both private and business development.

The house is distributed in two floors.

Entrance courtyard where the entrances to the different areas of the ground floor converge: the ground floor, the living room, the kitchen and the main entrance to the house.

Ground floor: the house can be accessed from two different streets.

Main entrance: On the right as you enter the house you will find a large, open-plan room which in its day was the storehouse for carts and farm implements, a barn and chicken coops in a second storehouse next to these other storehouses. An uprooting.