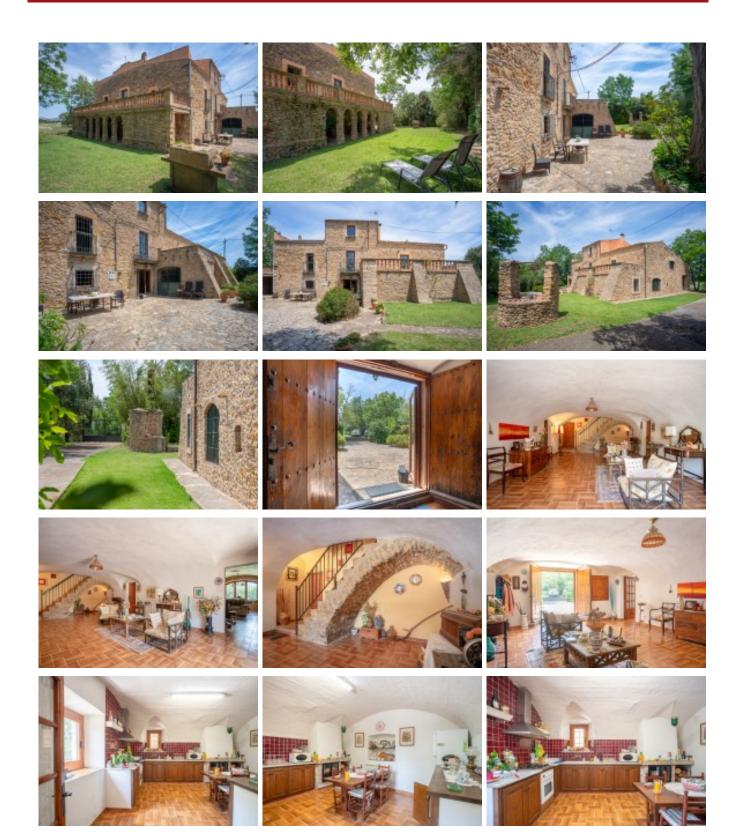

Property located near the town but at the same time it is a private and discreet area. Surrounded by fields and nature.

The farmhouse is distributed in two floors and an attic:

Ground floor: A distributor gives access to a vaulted living room, a spacious kitchen office with fireplace, a living room with fireplace, a courtesy bathroom, storage room with many possibilities of development and adaptable to the needs of the new owners.

**Ref**: 1589

Price: 2200000.00 €

Locality: BAIX EMPORDÀ

Type of property: MASIAS

**PROPERTY** 

**Property classification:** For sale

Construction: 695 m2 Plot: 115000 m2 Bathrooms: 2 Bedrooms: 5

Additional characteristics: Garaje