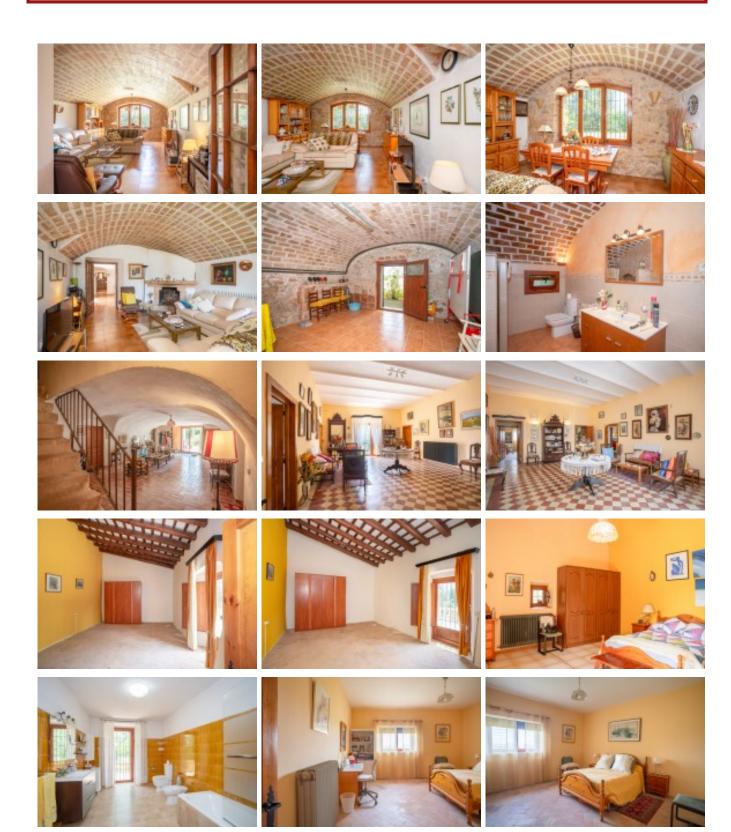

Interesting farmhouse for sale dating from the 18th century with more than 11.5 hectares of land and 695 m2 of constructed area. Located in the municipality of La Bisbal. Baix Empordà region. Girona. Spain.

Interesting farmhouse for sale dating from the 18th century with more than 11.5 hectares of land and 695 m2 of constructed area. Located in the municipality of La Bisbal, Baix Empordà region. Girona. Spain.

Property located near the town but at the same time it is a private and discreet area. Surrounded by fields and nature.

The farmhouse is distributed in two floors and an attic:

Ground floor: A distributor gives access to a vaulted living room, a spacious kitchen office with fireplace, a living room with fireplace, a courtesy bathroom, storage room with many possibilities of development and adaptable to the needs of the new owners.

**Ref**: 1589

Price: 2200000.00 €

Locality: BAIX EMPORDÀ

Type of property: MASIAS

**PROPERTY** 

**Property classification:** For sale

Construction: 695 m2 Plot: 115000 m2 Bathrooms: 2 Bedrooms: 5

Additional characteristics: Garaje