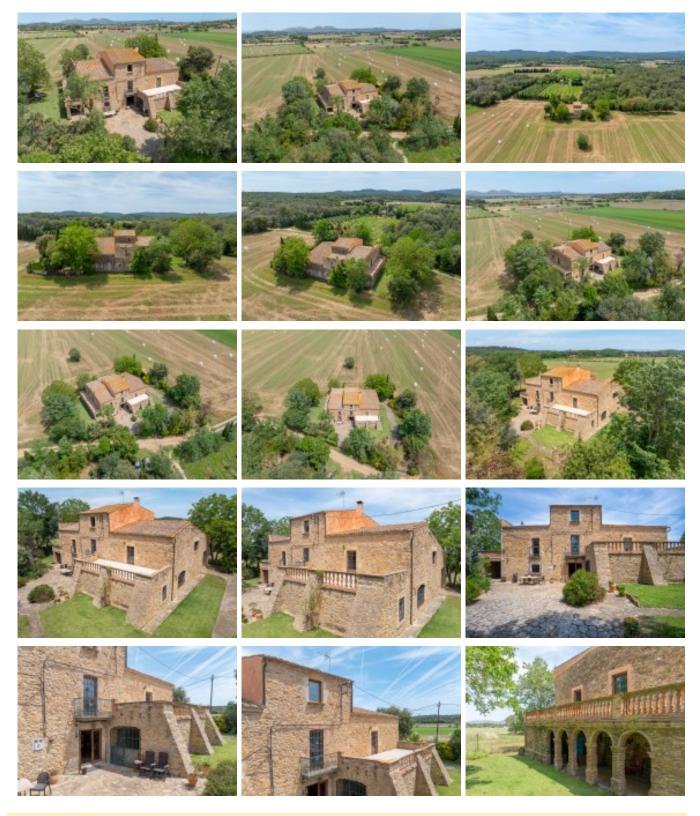

Interesting farmhouse for sale dating from the 18th century with more than 11.5 hectares of land and 695 m2 of constructed area. Located in the municipality of La Bisbal. Baix Empordà region. Girona. Spain.

Interesting farmhouse for sale dating from the 18th century with more than 11.5 hectares of land and 695 m2 of constructed area. Located in the municipality of La Bisbal, Baix Empordà region. Girona. Spain.

Property located near the town but at the same time it is a private and discreet area. Surrounded by fields and nature.

The farmhouse is distributed in two floors and an attic:

Ground floor: A distributor gives access to a vaulted living room, a spacious kitchen office with fireplace, a living room with fireplace, a courtesy bathroom, storage room with many possibilities of development and adaptable to the needs of the new owners.

**Ref**: 1589

Price: 2200000.00 €

Locality: BAIX EMPORDÀ

Type of property: MASIAS

**PROPERTY** 

**Property classification:** For sale

Construction: 695 m2 Plot: 115000 m2 Bathrooms: 2 Bedrooms: 5

Additional characteristics: Garaje