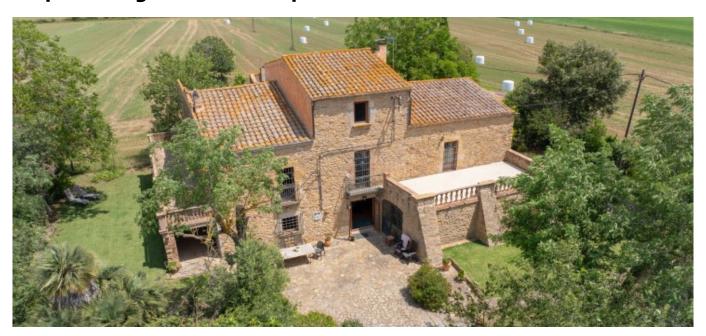

Interesting farmhouse for sale dating from the 18th century with more than 11.5 hectares of land and 695 m2 of constructed area. Located in the municipality of La Bisbal. Baix Empordà region. Girona. Spain.

Interesting farmhouse for sale dating from the 18th century with more than 11.5 hectares of land and 695 m2 of constructed area. Located in the municipality of La Bisbal, Baix Empordà region. Girona. Spain.

Property located near the town but at the same time it is a private and discreet area. Surrounded by fields and nature.

The farmhouse is distributed in two floors and an attic:

Ground floor: A distributor gives access to a vaulted living room, a spacious kitchen office with fireplace, a living room with fireplace, a courtesy bathroom, storage room with many possibilities of development and adaptable to the needs of the new owners.

**Ref**: 1589

Price: 2200000.00 €

Locality: BAIX EMPORDÀ

Type of property: MASIAS

**PROPERTY** 

**Property classification:** For sale

Construction: 695 m2 Plot: 115000 m2 Bathrooms: 2 Bedrooms: 5

Additional characteristics: Garaje