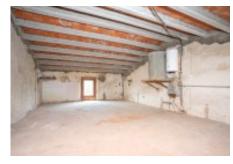

Property located near the town but at the same time it is a private and discreet area. Surrounded by fields and nature.

The farmhouse is distributed in two floors and an attic:

Ground floor: A distributor gives access to a vaulted living room, a spacious kitchen office with fireplace, a living room with fireplace, a courtesy bathroom, storage room with many possibilities of development and adaptable to the needs of the new owners.