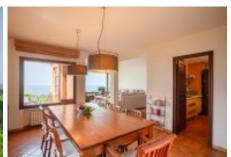

#### Ground floor:

Flat with 3 bedrooms and 3 bathrooms of which, 2 of them are double bedrooms and one is single, the third bedroom, which is currently used as a service area a toilet. Kitchen, bright, living room with fireplace and direct access to the garden.