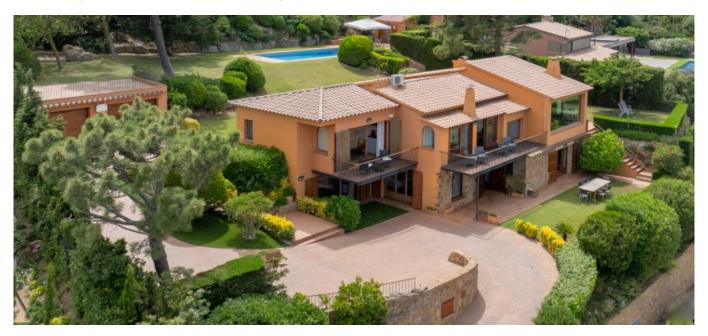

Magnificent villa situated in the village of Bagur in order to the sea with 456 m<sup>2</sup> constructed and plot of 2.014 m<sup>2</sup>, property combining elegance, comfort and practicality in a unique setting. Baix Empordà region. Girona. Spain

Magnificent Villa located in the town of Bagur with unique views of the sea and the surroundings, 456 m2 built and a plot of 2.014 m2, it is a property that combines elegance, comfort and practicality in a unique environment. Baix Empordà region. Girona. Spain.

#### Ground floor:

Flat with 3 bedrooms and 3 bathrooms of which, 2 of them are double bedrooms and one is single, the third bedroom, which is currently used as a service area a toilet. Kitchen, bright, living room with fireplace and direct access to the garden.

#### First floor:

This area has a totally independent entrance to the rest of the house where there is a nice and cosy suite with terrace and very good sea views.

Ver más información sobre esta propiedad en nuestra página web