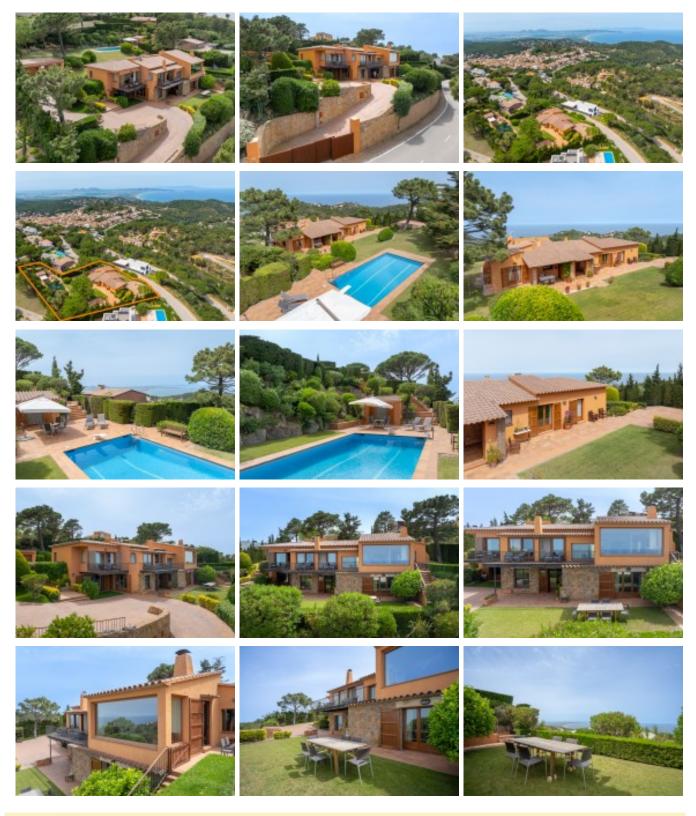

Magnificent villa situated in the village of Bagur in order to the sea with 456 m<sup>2</sup> constructed and plot of 2.014 m<sup>2</sup>, property combining elegance, comfort and practicality in a unique setting. Baix Empordà region. Girona. Spain

Magnificent Villa located in the town of Bagur with unique views of the sea and the surroundings, 456 m2 built and a plot of 2.014 m2, it is a property that combines elegance, comfort and practicality in a unique environment. Baix Empordà region. Girona. Spain.

#### Ground floor:

Flat with 3 bedrooms and 3 bathrooms of which, 2 of them are double bedrooms and one is single, the third bedroom, which is currently used as a service area a toilet. Kitchen, bright, living room with fireplace and direct access to the garden.

#### First floor:

This area has a totally independent entrance to the rest of the house where there is a nice and cosy suite with terrace and very good sea views.

Ver más información sobre esta propiedad en nuestra página web

Price: 2550000.00 €
Locality: BAIX EMPORDÀ

Type of property: **HOUSE / VILLA /** 

**CHALET** 

**Property classification:** For sale

Construction: 456 m2

Plot: 2014 m2 Bathrooms: 6 Bedrooms: 6

Additional characteristics: Vistas