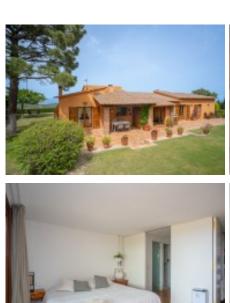

Magnificent villa situated in the village of Bagur in order to the sea with 456 m<sup>2</sup> constructed and plot of 2.014 m<sup>2</sup>, property combining elegance, comfort and practicality in a unique setting. Baix Empordà region. Girona. Spain

Magnificent Villa located in the town of Bagur with unique views of the sea and the surroundings, 456 m2 built and a plot of 2.014 m2, it is a property that combines elegance, comfort and practicality in a unique environment. Baix Empordà region. Girona. Spain.

#### Ground floor:

Flat with 3 bedrooms and 3 bathrooms of which, 2 of them are double bedrooms and one is single, the third bedroom, which is currently used as a service area a toilet. Kitchen, bright, living room with fireplace and direct access to the garden.

#### First floor:

This area has a totally independent entrance to the rest of the house where there is a nice and cosy suite with terrace and very good sea views.

Ver más información sobre esta propiedad en nuestra página web