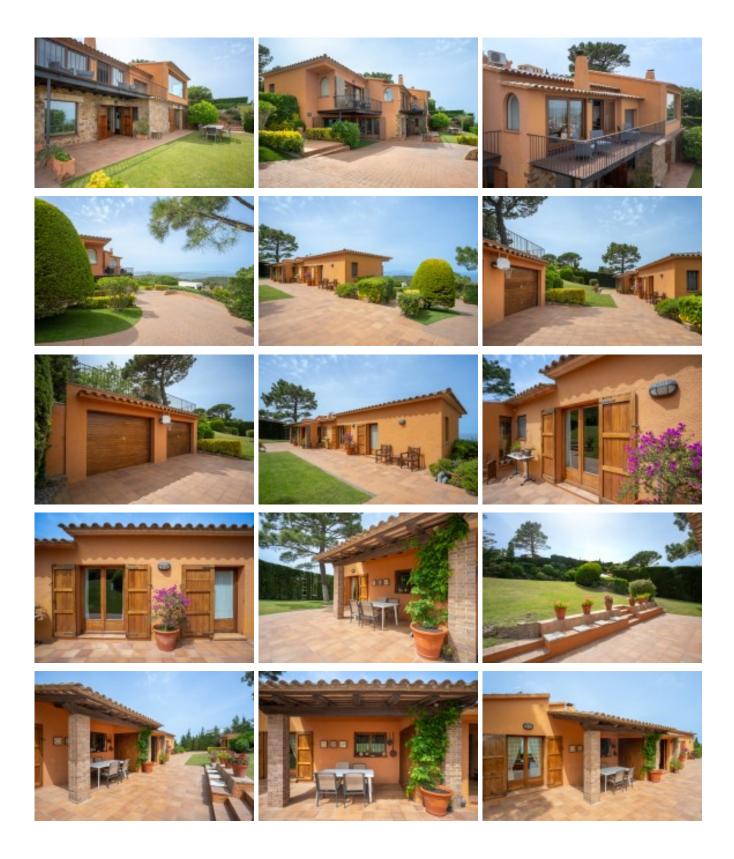

Magnificent villa situated in the village of Bagur in order to the sea with 456 m<sup>2</sup> constructed and plot of 2.014 m<sup>2</sup>, property combining elegance, comfort and practicality in a unique setting. Baix Empordà region. Girona. Spain

Magnificent Villa located in the town of Bagur with unique views of the sea and the surroundings, 456 m2 built and a plot of 2.014 m2, it is a property that combines elegance, comfort and practicality in a unique environment. Baix Empordà region. Girona. Spain.

#### Ground floor:

Flat with 3 bedrooms and 3 bathrooms of which, 2 of them are double bedrooms and one is single, the third bedroom, which is currently used as a service area a toilet. Kitchen, bright, living room with fireplace and direct access to the garden.

#### First floor:

This area has a totally independent entrance to the rest of the house where there is a nice and cosy suite with terrace and very good sea views.

Ver más información sobre esta propiedad en nuestra página web