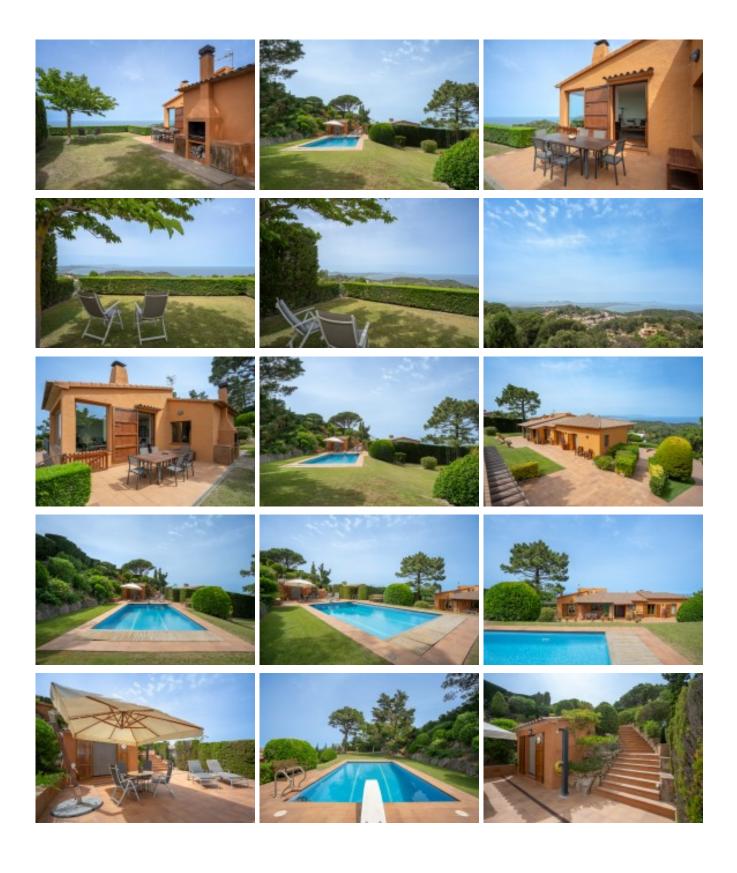

Magnificent villa situated in the village of Bagur in order to the sea with 456 m<sup>2</sup> constructed and plot of 2.014 m<sup>2</sup>, property combining elegance, comfort and practicality in a unique setting. Baix Empordà region. Girona. Spain

Magnificent Villa located in the town of Bagur with unique views of the sea and the surroundings, 456 m2 built and a plot of 2.014 m2, it is a property that combines elegance, comfort and practicality in a unique environment. Baix Empordà region. Girona. Spain.

Price: 2550000.00 €
Locality: BAIX EMPORDÀ

Type of property: **HOUSE / VILLA /** 

**CHALET** 

**Property classification:** For sale

Construction: 456 m2

Plot: 2014 m2 Bathrooms: 6 Bedrooms: 6

Additional characteristics: Vistas