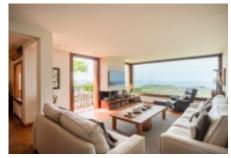

#### Ground floor:

Flat with 3 bedrooms and 3 bathrooms of which, 2 of them are double bedrooms and one is single, the third bedroom, which is currently used as a service area a toilet. Kitchen, bright, living room with fireplace and direct access to the garden.