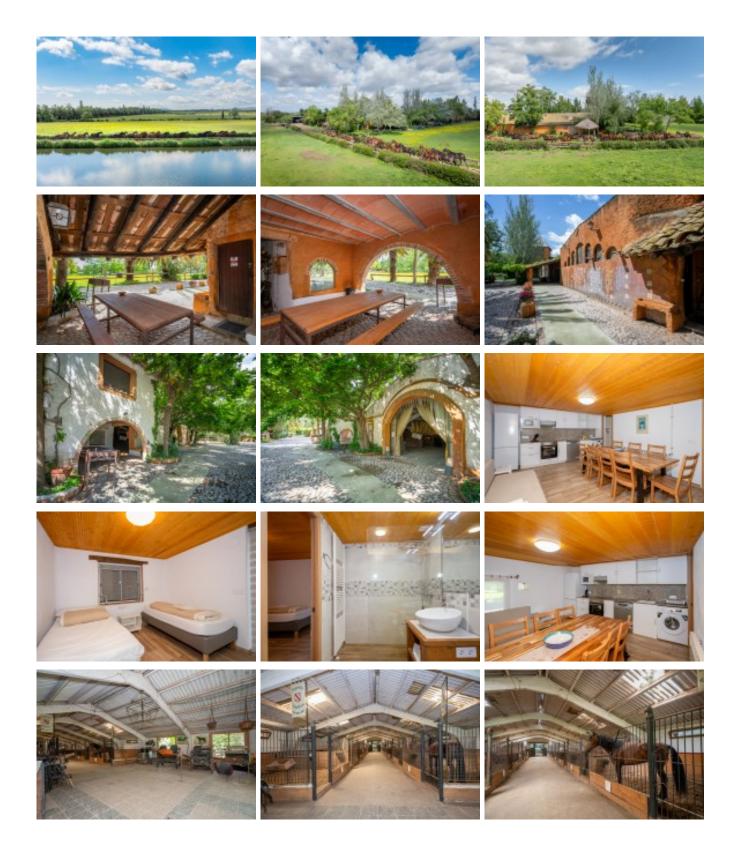

This impressive farmhouse complex is located in a unique environment, where there is a PRE (Pura Raza Española) stud farm with around 80 horses, including horses, mares and fillies. The property is surrounded by extensive rice fields, the farmhouse is in a spectacular natural environment surrounded by native wildlife such as storks, ducks, geese, etc..

The property has 7 houses:

House 1 and 2: Formerly the residence of the staff and the people in charge of the maintenance of the farms, they now offer the guests the opportunity to enjoy an unforgettable stay. With 3 bedrooms with private bathrooms.