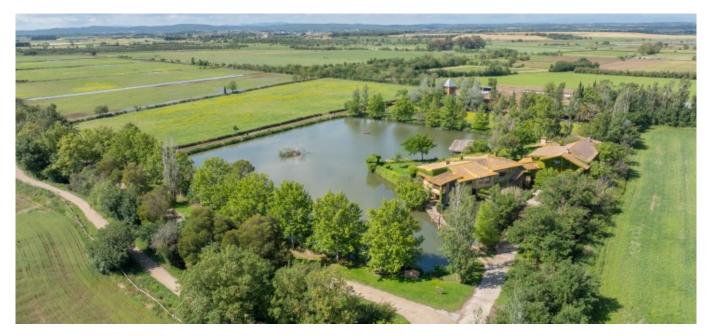

Extraordinary and unique country house for sale with 100 hectares of land around it and 1.500 m<sup>2</sup> constructed, situated in the region of Alt Empordà. Girona. Spain.

Extraordinary and unique country house for sale with 100 hectares of land around it and 1.500 m<sup>2</sup> constructed, situated in the region of Alt Empordà. Girona. Spain.

This impressive farmhouse complex is located in a unique environment, where there is a PRE (Pura Raza Española) stud farm with around 80 horses, including horses, mares and fillies. The property is surrounded by extensive rice fields, the farmhouse is in a spectacular natural environment surrounded by native wildlife such as storks, ducks, geese, etc..

The property has 7 houses:

House 1 and 2: Formerly the residence of the staff and the people in charge of the maintenance of the farms, they now offer the guests the opportunity to enjoy an unforgettable stay. With 3 bedrooms with private bathrooms.