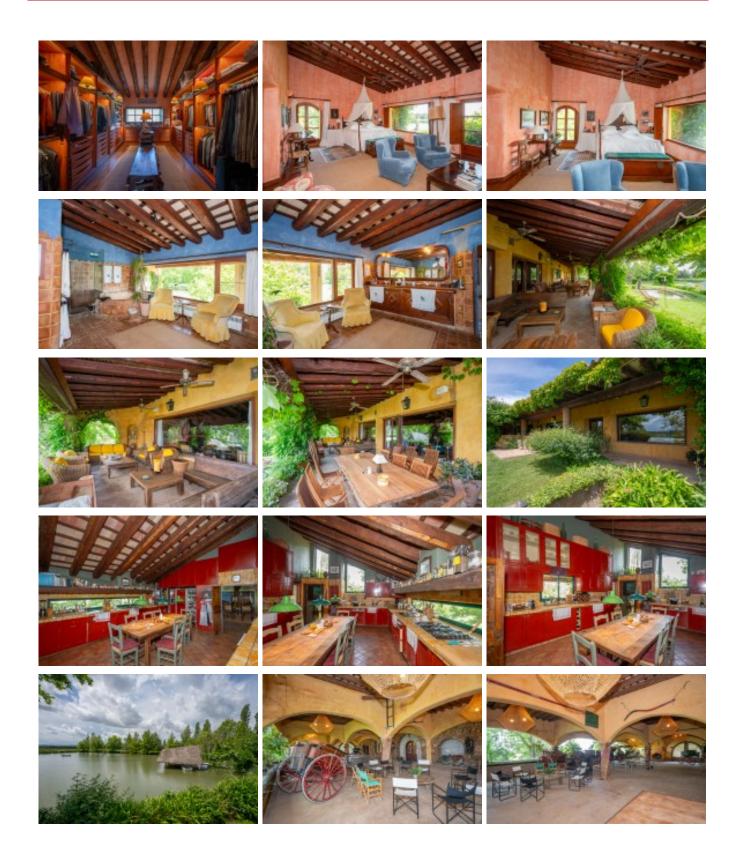

Extraordinary and unique country house for sale with 100 hectares of land around it and 1.500 m<sup>2</sup> constructed, situated in the region of Alt Empordà. Girona. Spain.

Extraordinary and unique country house for sale with 100 hectares of land around it and 1.500 m<sup>2</sup> constructed, situated in the region of Alt Empordà. Girona. Spain.

This impressive farmhouse complex is located in a unique environment, where there is a PRE (Pura Raza Española) stud farm with around 80 horses, including horses, mares and fillies. The property is surrounded by extensive rice fields, the farmhouse is in a spectacular natural environment surrounded by native wildlife such as storks, ducks, geese, etc..

The property has 7 houses:

House 1 and 2: Formerly the residence of the staff and the people in charge of the maintenance of the farms, they now offer the guests the opportunity to enjoy an unforgettable stay. With 3 bedrooms with private bathrooms.

## Ref: 4063

Price: 1100000.00 € Locality: ALT EMPORDÀ Type of property: MASIAS PROPERTY CASTLE / GREAT PROPERTIES

Property classification: For sale

Construction: 1500 m2 Plot: 1000000 m2 Bathrooms: 10 Bedrooms: 10 Additional characteristics: Piscina Garaje