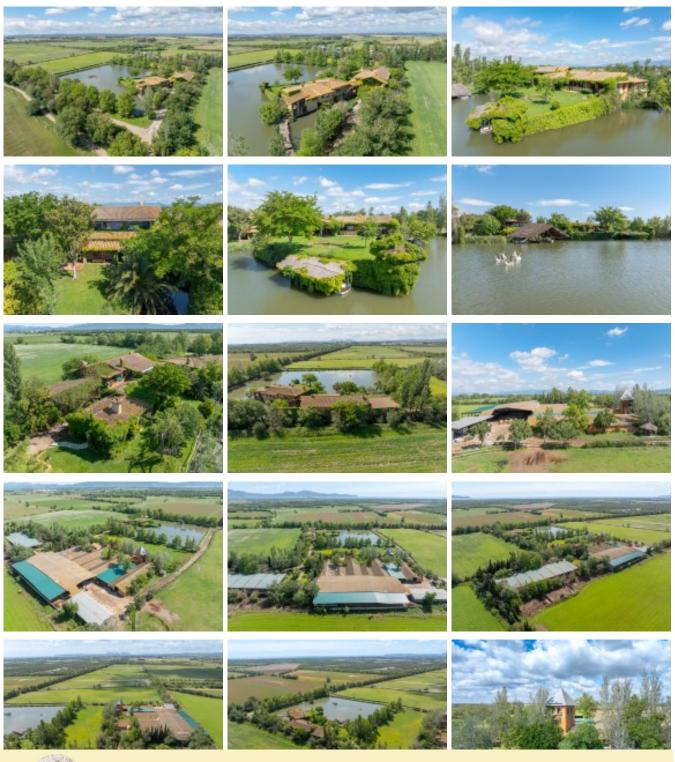

Extraordinary and unique country house for sale with 100 hectares of land around it and 1.500 m<sup>2</sup> constructed, situated in the region of Alt Empordà. Girona. Spain.

Extraordinary and unique country house for sale with 100 hectares of land around it and 1.500 m<sup>2</sup> constructed, situated in the region of Alt Empordà. Girona. Spain.

This impressive farmhouse complex is located in a unique environment, where there is a PRE (Pura Raza Española) stud farm with around 80 horses, including horses, mares and fillies. The property is surrounded by extensive rice fields, the farmhouse is in a spectacular natural environment surrounded by native wildlife such as storks, ducks, geese, etc..

The property has 7 houses:

House 1 and 2: Formerly the residence of the staff and the people in charge of the maintenance of the farms, they now offer the guests the opportunity to enjoy an unforgettable stay. With 3 bedrooms with private bathrooms.