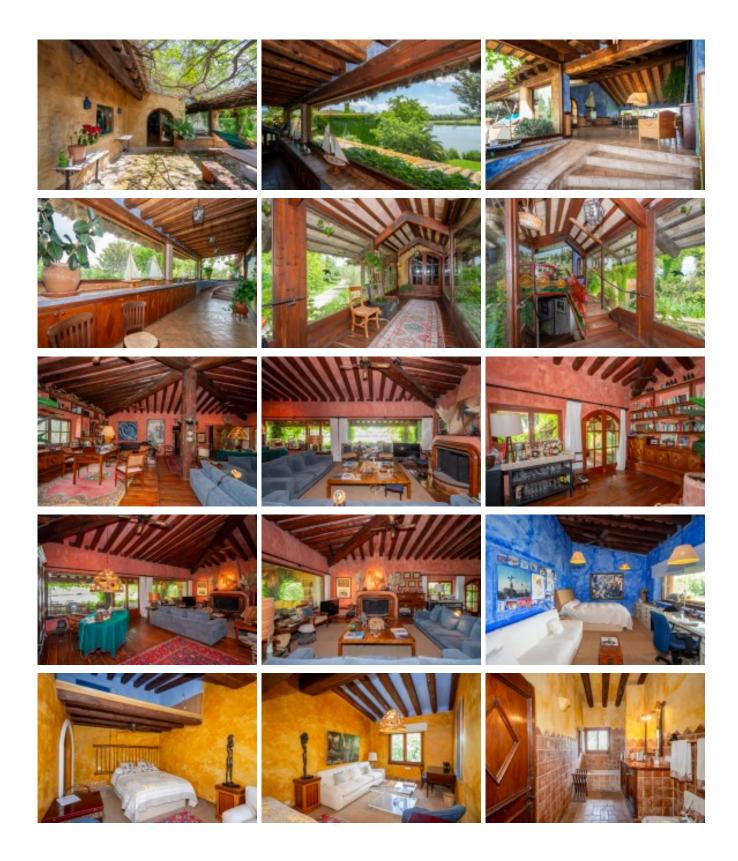

The property has 7 houses:

House 1 and 2: Formerly the residence of the staff and the people in charge of the maintenance of the farms, they now offer the guests the opportunity to enjoy an unforgettable stay. With 3 bedrooms with private bathrooms.

## Ref: 4063

Price: 1100000.00 € Locality: ALT EMPORDÀ Type of property: MASIAS PROPERTY CASTLE / GREAT PROPERTIES

Property classification: For sale

Construction: 1500 m2 Plot: 1000000 m2 Bathrooms: 10 Bedrooms: 10 Additional characteristics: Piscina Garaje