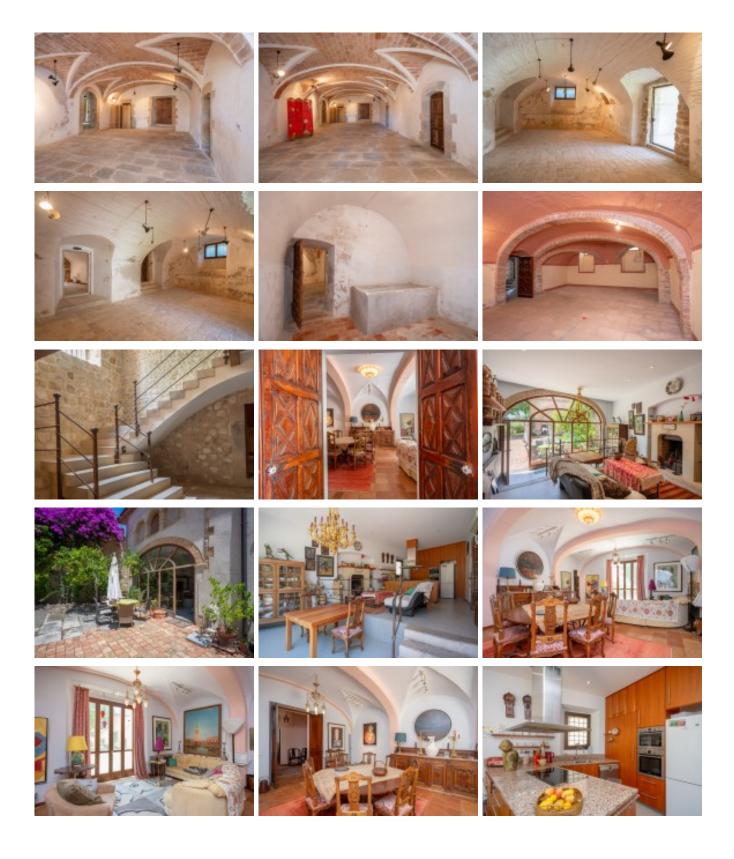

Extraordinary country house for sale dating from the XV-XVI century. 2.000 m2 built and 39.000 m2 plot. Located in the municipality of Cervià de Ter in the Raset neighbourhood. Girones region. Girona. Girona. Spain.

It is a farmhouse in the village of Raset, just over two kilometres from Cervià de Ter, dating from the 15th-16th centuries and declared a cultural asset of national interest. It was originally a 16th century fortified house. Part of the current building corresponds to the 16th century, of which there are remains of its fortified past with loopholes and the furnishings made using the "opus spicatum" technique. These are rural constructions made of bricks or carved stones, laid in a herringbone pattern.