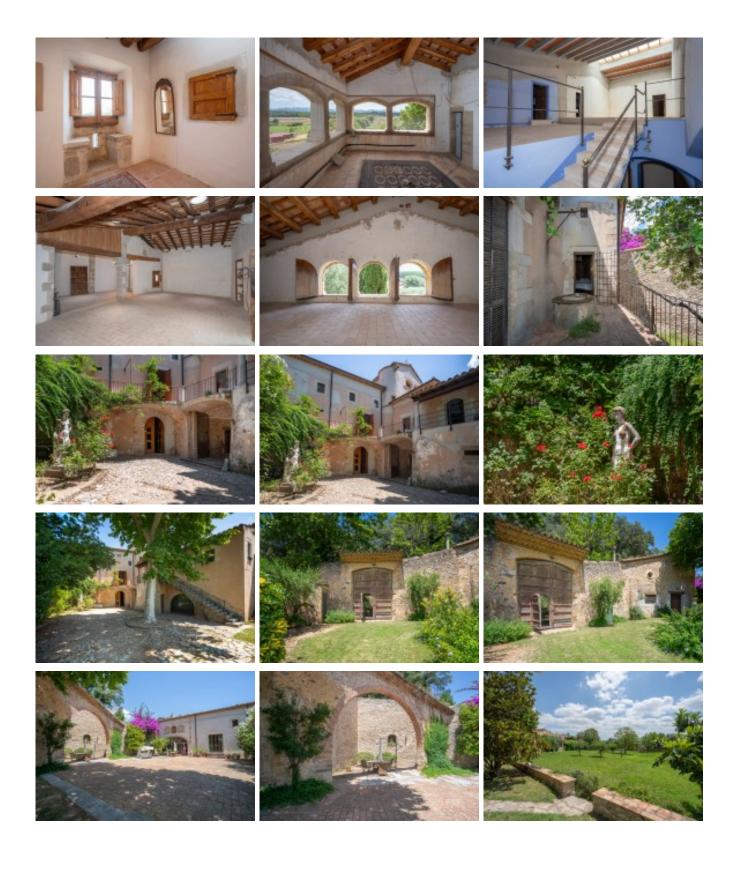

It is a farmhouse in the village of Raset, just over two kilometres from Cervià de Ter, dating from the 15th-16th centuries and declared a cultural asset of national interest. It was originally a 16th century fortified house. Part of the current building corresponds to the 16th century, of which there are remains of its fortified past with loopholes and the furnishings made using the "opus spicatum" technique. These are rural constructions made of bricks or carved stones, laid in a herringbone pattern.

Construction: 2000 m2

Plot: 39000 m2 Bathrooms: 10 Bedrooms: 10 Single beds: 5

Additional characteristics: Piscina

Garaje

Calificación anargática

+34 972 620 112 +34 606 213 800 +34 619 075 119 info@masiesemporda.com - www.masiesemporda.com