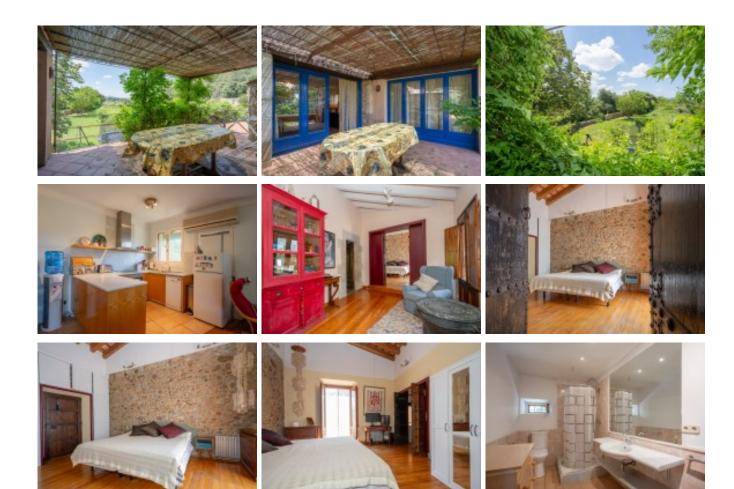

It is a farmhouse in the village of Raset, just over two kilometres from Cervià de Ter, dating from the 15th-16th centuries and declared a cultural asset of national interest. It was originally a 16th century fortified house. Part of the current building corresponds to the 16th century, of which there are remains of its fortified past with loopholes and the furnishings made using the "opus spicatum" technique. These are rural constructions made of bricks or carved stones, laid in a herringbone pattern.

Construction: 2000 m2

Plot: 39000 m2 Bathrooms: 10 Bedrooms: 10 Single beds: 5

Additional characteristics: Piscina

Garaje

Calificación anargática

+34 972 620 112 +34 606 213 800 +34 619 075 119 info@masiesemporda.com - www.masiesemporda.com