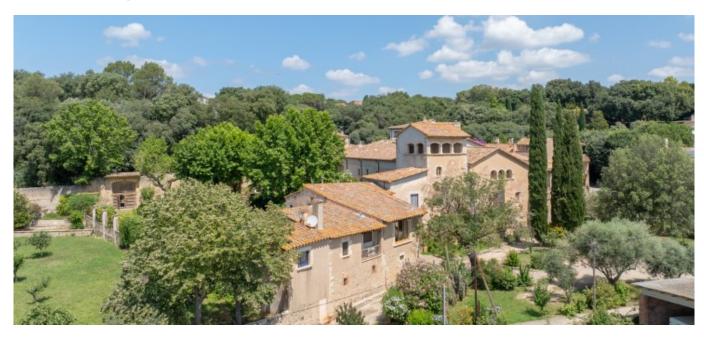

It is a farmhouse in the village of Raset, just over two kilometres from Cervià de Ter, dating from the 15th-16th centuries and declared a cultural asset of national interest. It was originally a 16th century fortified house. Part of the current building corresponds to the 16th century, of which there are remains of its fortified past with loopholes and the furnishings made using the "opus spicatum" technique. These are rural constructions made of bricks or carved stones, laid in a herringbone pattern.