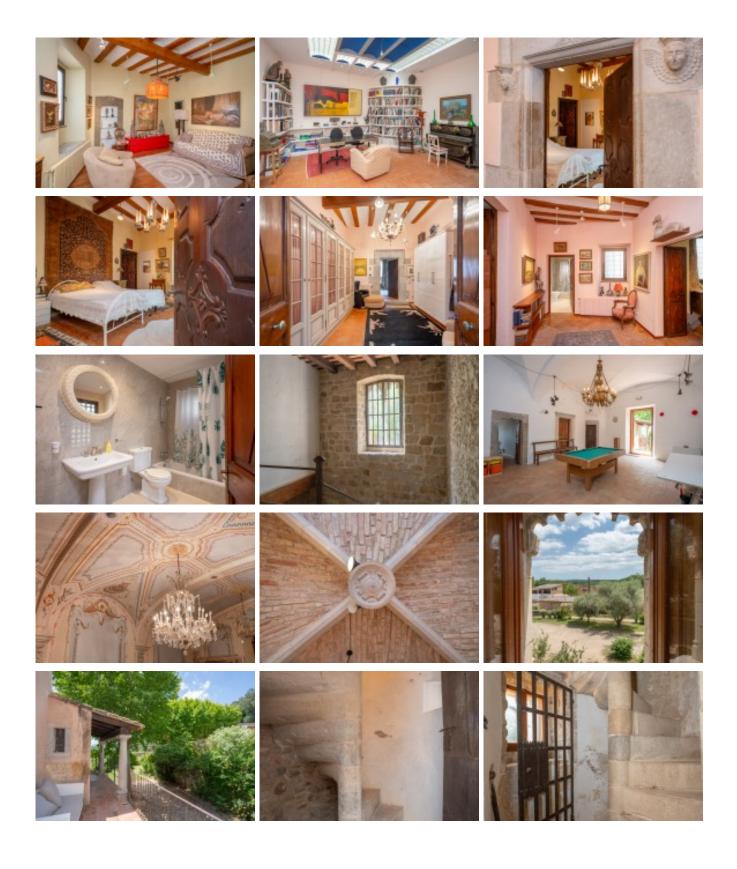

Extraordinary country house for sale dating from the XV-XVI century. 2.000 m2 built and 39.000 m2 plot. Located in the municipality of Cervià de Ter in the Raset neighbourhood. Girones region. Girona. Girona. Spain.

It is a farmhouse in the village of Raset, just over two kilometres from Cervià de Ter, dating from the 15th-16th centuries and declared a cultural asset of national interest. It was originally a 16th century fortified house. Part of the current building corresponds to the 16th century, of which there are remains of its fortified past with loopholes and the furnishings made using the "opus spicatum" technique. These are rural constructions made of bricks or carved stones, laid in a herringbone pattern.