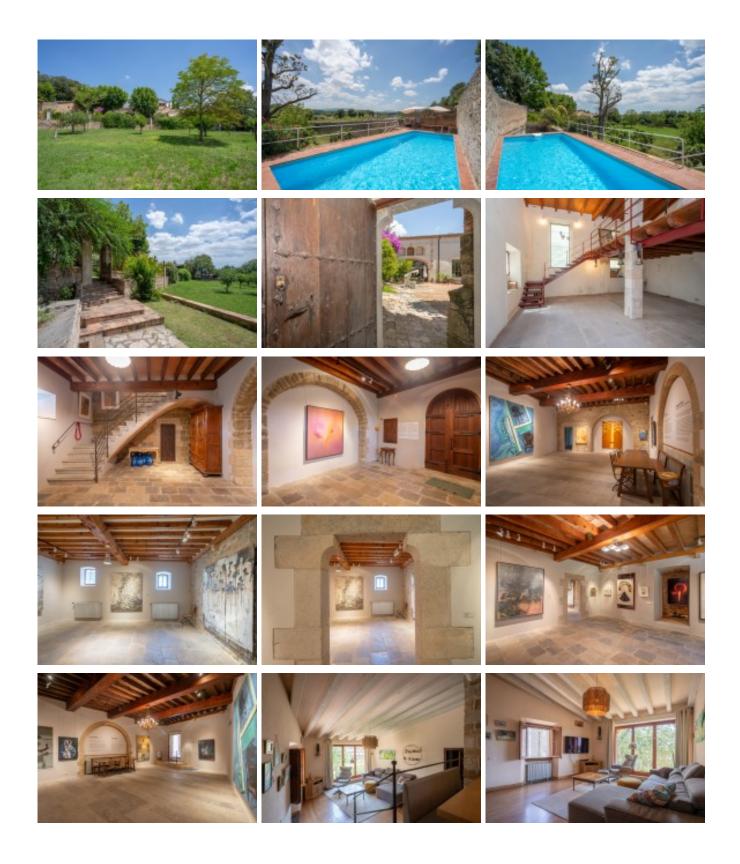

It is a farmhouse in the village of Raset, just over two kilometres from Cervià de Ter, dating from the 15th-16th centuries and declared a cultural asset of national interest. It was originally a 16th century fortified house. Part of the current building corresponds to the 16th century, of which there are remains of its fortified past with loopholes and the furnishings made using the "opus spicatum" technique. These are rural constructions made of bricks or carved stones, laid in a herringbone pattern.

Construction: 2000 m2

Plot: 39000 m2 Bathrooms: 10 Bedrooms: 10 Single beds: 5

Additional characteristics: Piscina

Garaje

Calificación anargática

+34 972 620 112 +34 606 213 800 +34 619 075 119 info@masiesemporda.com - www.masiesemporda.com