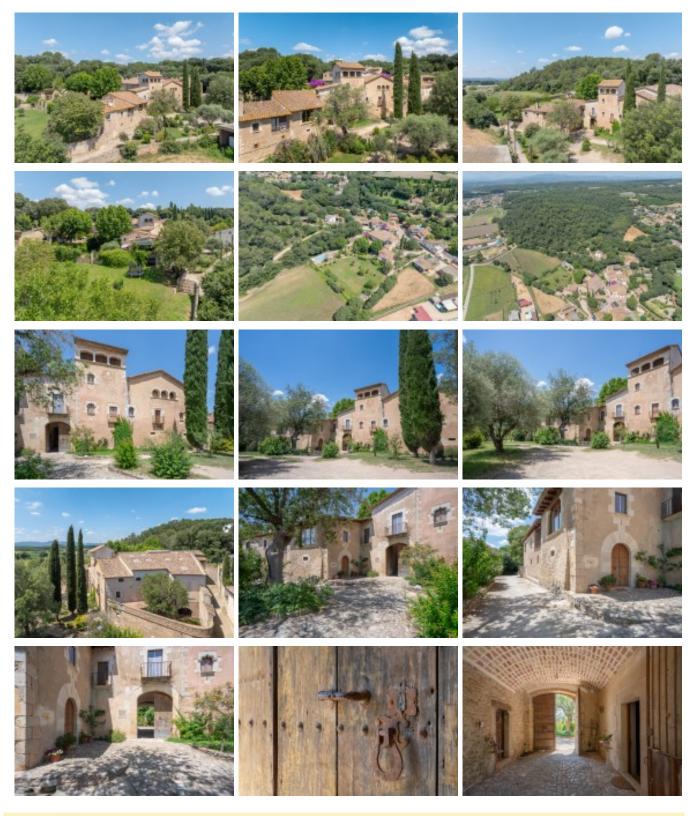

It is a farmhouse in the village of Raset, just over two kilometres from Cervià de Ter, dating from the 15th-16th centuries and declared a cultural asset of national interest. It was originally a 16th century fortified house. Part of the current building corresponds to the 16th century, of which there are remains of its fortified past with loopholes and the furnishings made using the "opus spicatum" technique. These are rural constructions made of bricks or carved stones, laid in a herringbone pattern.

Construction: 2000 m2

Plot: 39000 m2 Bathrooms: 10 Bedrooms: 10 Single beds: 5

Additional characteristics: Piscina

Garaje

Calificación anargática

+34 972 620 112 +34 606 213 800 +34 619 075 119 info@masiesemporda.com - www.masiesemporda.com