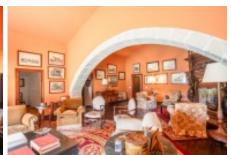

Thefarmhouseisdistributedontwofloors plus thestables in thelowerpart of thefarmhouse.

**Groundfloor**: Hall, a living roomwithfireplace, an office, main living roomwithfireplace, a doublebedroomwithbathroom, a maindiningroom, breakfastroom, kitchen, a guesttoilet.