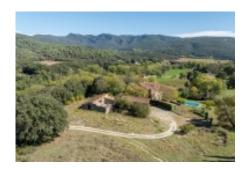

Spectacular farmhouse for sale dating from the 16th century, with 1.477 m2 builtsurface area and 103 hectares of land. Located in the valley of Llémena, Girones region. Girona. Spain.

Spectacular farmhouse for sale dating from the 16th century, with 1.477 m2 builtsurface area and 103 hectares of land. Located in the valley of Llémena, Girones region. Girona. Spain.

Thefarmhouseisdistributedontwofloors plus thestables in thelowerpart of thefarmhouse.

**Groundfloor**: Hall, a living roomwithfireplace, an office, main living roomwithfireplace, a doublebedroomwithbathroom, a maindiningroom, breakfastroom, kitchen, a guesttoilet.

**Firstfloor**: Large living roomwithfireplace and fourbedrooms.

**Ref:** 1593

Price: 1400000.00 €

Locality: LA GARROTXA

Type of property: MASIAS

**PROPERTY** 

**Property classification:** For sale

Construction: 1477 m2 Plot: 1400000 m2 Bathrooms: 7 Bedrooms: 5

Additional characteristics: Piscina

Garaje

Calificación energética KgCO2/m2/year: **60** Kwh/m2/year: **102** 

Groundfloor of thefarmhouse: A

+34 972 620 112 +34 606 213 800 +34 619 075 119 info@masiesemporda.com - www.masiesemporda.com