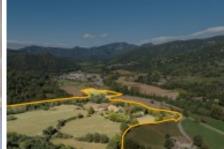

Spectacular farmhouse for sale dating from the 16th century, with 1.477 m2 builtsurface area and 103 hectares of land. Located in the valley of Llémena, Girones region. Girona. Spain.

Spectacular farmhouse for sale dating from the 16th century, with 1.477 m2 builtsurface area and 103 hectares of land. Located in the valley of Llémena, Girones region. Girona. Spain.