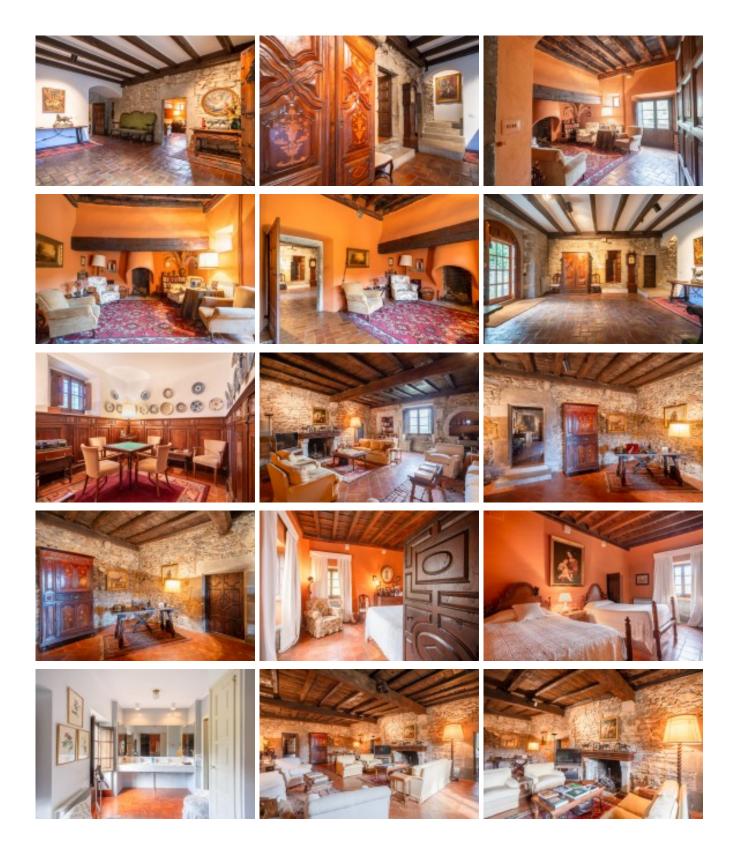

Thefarmhouseisdistributedontwofloors plus thestables in thelowerpart of thefarmhouse.

**Groundfloor**: Hall, a living roomwithfireplace, an office, main living roomwithfireplace, a doublebedroomwithbathroom, a maindiningroom, breakfastroom, kitchen, a guesttoilet.

**Firstfloor**: Large living roomwithfireplace and fourbedrooms.

**Ref:** 1593

Price: 1400000.00 €

Locality: LA GARROTXA

Type of property: MASIAS

**PROPERTY** 

**Property classification:** For sale

Construction: 1477 m2 Plot: 1400000 m2 Bathrooms: 7 Bedrooms: 5