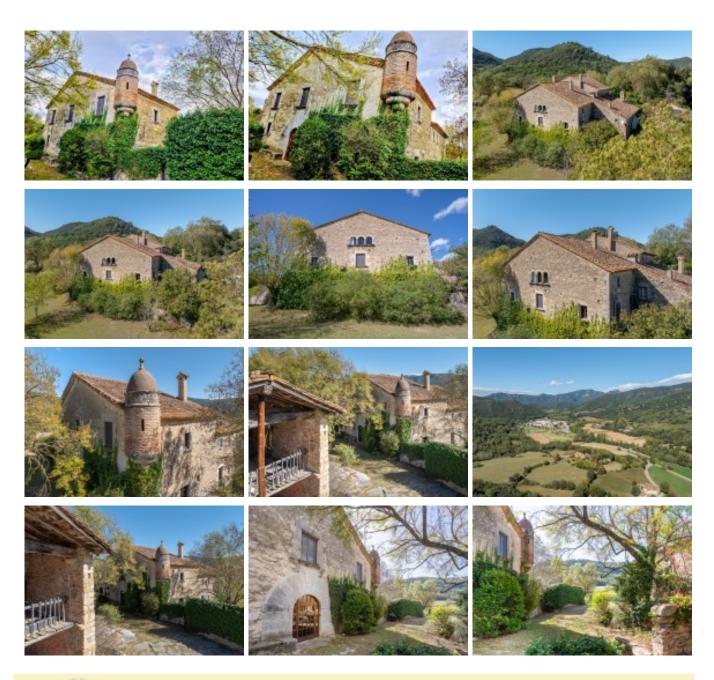

Spectacular farmhouse for sale dating from the 16th century, with 1.477 m2 builtsurface area and 103 hectares of land. Located in the valley of Llémena, Girones region. Girona. Spain.

Spectacular farmhouse for sale dating from the 16th century, with 1.477 m2 builtsurface area and 103 hectares of land. Located in the valley of Llémena, Girones region. Girona. Spain.

Thefarmhouseisdistributedontwofloors plus thestables in thelowerpart of thefarmhouse.

**Groundfloor**: Hall, a living roomwithfireplace, an office, main living roomwithfireplace, a doublebedroomwithbathroom, a maindiningroom, breakfastroom, kitchen, a guesttoilet.

**Firstfloor**: Large living roomwithfireplace and fourbedrooms.

**Ref:** 1593

Price: 1400000.00 €

Locality: LA GARROTXA

Type of property: MASIAS

**PROPERTY** 

**Property classification:** For sale

Construction: 1477 m2 Plot: 1400000 m2 Bathrooms: 7 Bedrooms: 5

Additional characteristics: Piscina

Garaje

Calificación energética KgCO2/m2/year: **60** Kwh/m2/year: **102** 

Groundfloor of thefarmhouse: A

+34 972 620 112 +34 606 213 800 +34 619 075 119 info@masiesemporda.com - www.masiesemporda.com