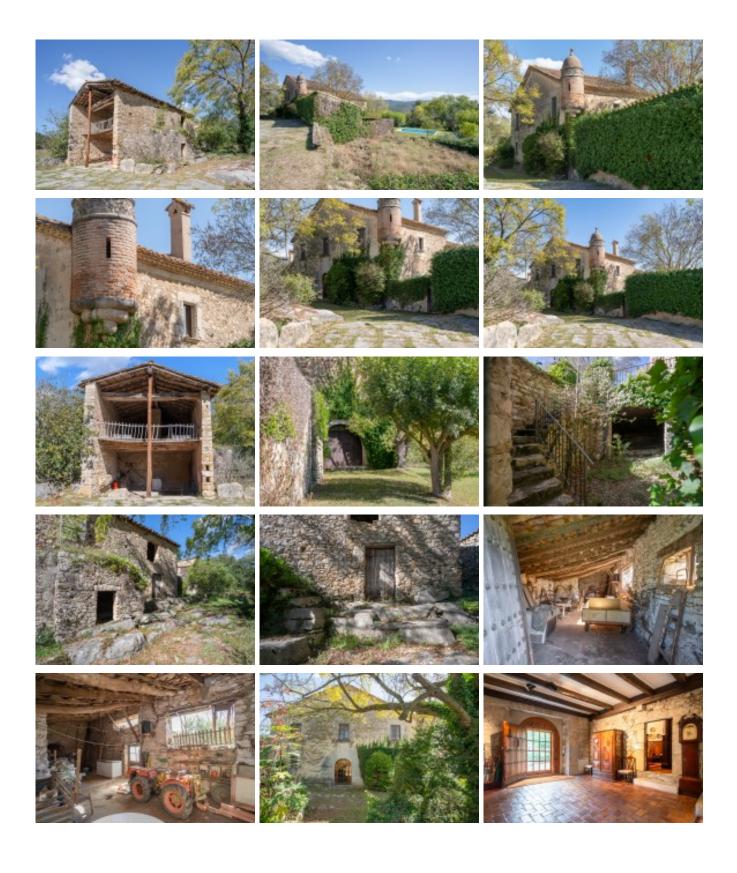

Spectacular farmhouse for sale dating from the 16th century, with 1.477 m2 builtsurface area and 103 hectares of land. Located in the valley of Llémena, Girones region. Girona. Spain.

Spectacular farmhouse for sale dating from the 16th century, with 1.477 m2 builtsurface area and 103 hectares of land. Located in the valley of Llémena, Girones region. Girona. Spain.

Thefarmhouseisdistributedontwofloors plus thestables in thelowerpart of thefarmhouse.

**Groundfloor**: Hall, a living roomwithfireplace, an office, main living roomwithfireplace, a doublebedroomwithbathroom, a maindiningroom, breakfastroom, kitchen, a guesttoilet.

**Firstfloor**: Large living roomwithfireplace and fourbedrooms.

**Ref:** 1593

Price: 1400000.00 €

Locality: LA GARROTXA

Type of property: MASIAS

**PROPERTY** 

**Property classification:** For sale

Construction: 1477 m2 Plot: 1400000 m2 Bathrooms: 7 Bedrooms: 5