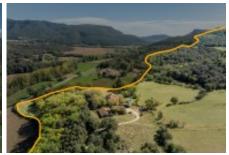

Spectacular farmhouse for sale dating from the 16th century, with 1.477 m2 builtsurface area and 103 hectares of land. Located in the valley of Llémena, Girones region. Girona. Spain.

Spectacular farmhouse for sale dating from the 16th century, with 1.477 m2 builtsurface area and 103 hectares of land. Located in the valley of Llémena, Girones region. Girona. Spain.